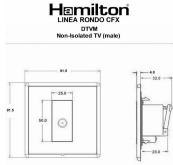

## Dimensions

|                                                                                                                                                 | N                                                                                                                                                                                                                               | -28.0                                                                                                                                                                            |
|-------------------------------------------------------------------------------------------------------------------------------------------------|---------------------------------------------------------------------------------------------------------------------------------------------------------------------------------------------------------------------------------|----------------------------------------------------------------------------------------------------------------------------------------------------------------------------------|
| Primary Range                                                                                                                                   | Linea-Rondo CFX                                                                                                                                                                                                                 |                                                                                                                                                                                  |
| Insert Type                                                                                                                                     | 1 gang Non-Isolated TV (Male) (DAB Compatible)                                                                                                                                                                                  |                                                                                                                                                                                  |
| Plate Finish                                                                                                                                    | Linea-Rondo CFX Black Nickel Frame/Black Nickel                                                                                                                                                                                 |                                                                                                                                                                                  |
| Insert Colour                                                                                                                                   | Black                                                                                                                                                                                                                           |                                                                                                                                                                                  |
| EAN13 Barcode                                                                                                                                   | 5017504531515                                                                                                                                                                                                                   |                                                                                                                                                                                  |
| Dimensions (Nominal)                                                                                                                            | Single: Height = 91.5mm Width = 91.5mm Depth = 4.0mm                                                                                                                                                                            |                                                                                                                                                                                  |
| Fixing Hole Centres                                                                                                                             | Box Fixing = 60.3mm Grid Fixing = CFX Clips                                                                                                                                                                                     |                                                                                                                                                                                  |
| Minimum Wall Box Depth                                                                                                                          | 35mm                                                                                                                                                                                                                            |                                                                                                                                                                                  |
| Switched Poles                                                                                                                                  | N/A                                                                                                                                                                                                                             |                                                                                                                                                                                  |
| IP Rating                                                                                                                                       | IP2XD                                                                                                                                                                                                                           |                                                                                                                                                                                  |
| Contact Gap Minimum                                                                                                                             | N/A                                                                                                                                                                                                                             |                                                                                                                                                                                  |
| Earth Terminal Capacity 1                                                                                                                       | 5 x 1mm2                                                                                                                                                                                                                        |                                                                                                                                                                                  |
| Earth Terminal Capacity 2                                                                                                                       | 4 x 1.5mm2                                                                                                                                                                                                                      |                                                                                                                                                                                  |
| Earth Terminal Capacity 3                                                                                                                       | 3 x 2.5mm2                                                                                                                                                                                                                      |                                                                                                                                                                                  |
| Earth Terminal Capacity 4                                                                                                                       | 1 x 4mm2 Multi-strand                                                                                                                                                                                                           |                                                                                                                                                                                  |
| Earth Terminal Capacity 5                                                                                                                       | 1 x 6mm2                                                                                                                                                                                                                        |                                                                                                                                                                                  |
| Product Class 1                                                                                                                                 | Must be earthed (ref BS7671 415.2.1)                                                                                                                                                                                            |                                                                                                                                                                                  |
| Ambient Operating Temperature                                                                                                                   | -5° to +40°C                                                                                                                                                                                                                    |                                                                                                                                                                                  |
| Recommended Location                                                                                                                            | Internal Use Only                                                                                                                                                                                                               |                                                                                                                                                                                  |
| Maximum Installation Altitude                                                                                                                   | 2000m                                                                                                                                                                                                                           |                                                                                                                                                                                  |
| EuroFix Additional Notes                                                                                                                        | TV Outlet (IEC 169-2 male socket) Usually used for FM (DAB) outlet                                                                                                                                                              |                                                                                                                                                                                  |
| Frequencies 1                                                                                                                                   | FM DC=5-2200 MHz                                                                                                                                                                                                                |                                                                                                                                                                                  |
| Patents and Trademarks                                                                                                                          | Linea is a Registered Trade Mark No 2398665 CFX is a Registered Trade Mark No 2398667 Patent No. GB 2383375B Community Trd Mark No. 002906428 Linea-Rondo CFX is a UK Registered Design Certificate No: R21=2106349 SS2=2106350 |                                                                                                                                                                                  |
| All products listed conform to current British or<br>European standard and the product information is<br>correct at the time of going to press. | All accessories are manufactured under an accredited BS EN ISO 9001 : 2015 Quality Management System.                                                                                                                           | It is the policy of the company to improve products as part of our development programme.  Therefore, we reserve the right to alter designs and dimensions without prior notice. |
| Illustrations and diagrams are reproduced within                                                                                                | Due to manufacturing processes we cannot                                                                                                                                                                                        | Correct as at 16 October 2018 04:06 PM                                                                                                                                           |