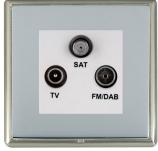

SL

making connections beautifully

Wiring Accessories • Circuit Protection • Smart Lighting Control & Multi-room Audio

## **LRXDTRIDSN-BSW**

Linea-Rondo CFX Satin Nickel Frame/Bright Steel Front Non-Isolated TV+FM+SAT Triplexer 1in/3out (DAB Compatible) White

## Item Image



## Wiring



## Dimensions



|                                                                                                                                                 | SATT SATT                                                                                                                                                                                                                       |                                                                                                                                                                                  |
|-------------------------------------------------------------------------------------------------------------------------------------------------|--------------------------------------------------------------------