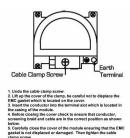

SL

making connections beautifully

Wiring Accessories • Circuit Protection • Smart Lighting Control & Multi-room Audio

## **LRXDTRIDSN-BSW**

Linea-Rondo CFX Satin Nickel Frame/Bright Steel Front Non-Isolated TV+FM+SAT Triplexer 1in/3out (DAB Compatible) White

## Item Image



## Wiring



## Dimensions



|                                                                                                                                                 | SATT SATT                                                                                                                                                                                                                       |                                                                                                                                                                                  |
|-------------------------------------------------------------------------------------------------------------------------------------------------|---------------------------------------------------------------------------------