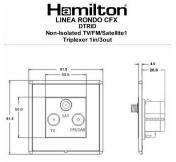

## **LRXDTRIDSN-BSW**

Linea-Rondo CFX Satin Nickel Frame/Bright Steel Front Non-Isolated TV+FM+SAT Triplexer 1in/3out (DAB Compatible) White

## Dimensions

|                                                                                                                                                 | SATT SATT                                                                                                                                                                                                                       |                                                                                                                                                                                  |
|-------------------------------------------------------------------------------------------------------------------------------------------------|---------------------------------------------------------------------------------------------------------------------------------------------------------------------------------------------------------------------------------|----------------------------------------------------------------------------------------------------------------------------------------------------------------------------------|
| Primary Range                                                                                                                                   | Linea-Rondo CFX                                                                                                                                                                                                                 |                                                                                                                                                                                  |
| Insert Type                                                                                                                                     | Non-Isolated TV+FM+SAT Triplexer 1in/3out (DAB Compatible)                                                                                                                                                                      |                                                                                                                                                                                  |
| Plate Finish                                                                                                                                    | Linea-Rondo CFX Satin Nickel Frame/Bright Steel                                                                                                                                                                                 |                                                                                                                                                                                  |
| Insert Colour                                                                                                                                   | White                                                                                                                                                                                                                           |                                                                                                                                                                                  |
| EAN13 Barcode                                                                                                                                   | 5017504057374                                                                                                                                                                                                                   |                                                                                                                                                                                  |
| Dimensions (Nominal)                                                                                                                            | Single: Height = 91.5mm Width = 91.5mm Depth = 4.0mm                                                                                                                                                                            |                                                                                                                                                                                  |
| Fixing Hole Centres                                                                                                                             | Box Fixing = 60.3mm Grid Fixing = CFX Clips                                                                                                                                                                                     |                                                                                                                                                                                  |
| Minimum Wall Box Depth                                                                                                                          | 35mm                                                                                                                                                                                                                            |                                                                                                                                                                                  |
| Switched Poles                                                                                                                                  | N/A                                                                                                                                                                                                                             |                                                                                                                                                                                  |
| IP Rating                                                                                                                                       | IP2XD                                                                                                                                                                                                                           |                                                                                                                                                                                  |
| Contact Gap Minimum                                                                                                                             | N/A                                                                                                                                                                                                                             |                                                                                                                                                                                  |
| Earth Terminal Capacity 1                                                                                                                       | 5 x 1mm2                                                                                                                                                                                                                        |                                                                                                                                                                                  |
| Earth Terminal Capacity 2                                                                                                                       | 4 x 1.5mm2                                                                                                                                                                                                                      |                                                                                                                                                                                  |
| Earth Terminal Capacity 3                                                                                                                       | 3 x 2.5mm2                                                                                                                                                                                                                      |                                                                                                                                                                                  |
| Earth Terminal Capacity 4                                                                                                                       | 1 x 4mm2 Multi-strand                                                                                                                                                                                                           |                                                                                                                                                                                  |
| Earth Terminal Capacity 5                                                                                                                       | 1 x 6mm2                                                                                                                                                                                                                        |                                                                                                                                                                                  |
| Product Class 1                                                                                                                                 | Must be earthed (ref BS7671 415.2.1)                                                                                                                                                                                            |                                                                                                                                                                                  |
| Ambient Operating Temperature                                                                                                                   | -5° to +40°C                                                                                                                                                                                                                    |                                                                                                                                                                                  |
| Recommended Location                                                                                                                            | Internal Use Only                                                                                                                                                                                                               |                                                                                                                                                                                  |
| Maximum Installation Altitude                                                                                                                   | 2000m                                                                                                                                                                                                                           |                                                                                                                                                                                  |
| EuroFix Additional Notes                                                                                                                        | Triplexer for use with combined TV FM and Satellite Signal (DAB compatible)                                                                                                                                                     |                                                                                                                                                                                  |
| Frequencies 1                                                                                                                                   | TV=5-68 MHz 125-860 MHz                                                                                                                                                                                                         |                                                                                                                                                                                  |
| Frequencies 2                                                                                                                                   | FM=88-108 MHz                                                                                                                                                                                                                   |                                                                                                                                                                                  |
| Frequencies 3                                                                                                                                   | SAT DC=950-2200 MHz                                                                                                                                                                                                             |                                                                                                                                                                                  |
| Patents and Trademarks                                                                                                                          | Linea is a Registered Trade Mark No 2398665 CFX is a Registered Trade Mark No 2398667 Patent No. GB 2383375B Community Trd Mark No. 002906428 Linea-Rondo CFX is a UK Registered Design Certificate No: R21=2106349 SS2=2106350 |                                                                                                                                                                                  |
| All products listed conform to current British or<br>European standard and the product information is<br>correct at the time of going to press. | All accessories are manufactured under an accredited BS EN ISO 9001 : 2015 Quality Management System.                                                                                                                           | It is the policy of the company to improve products as part of our development programme.  Therefore, we reserve the right to alter designs and dimensions without prior notice. |
| Illustrations and diagrams are reproduced within the limitations of reproduction and printing process and are not binding.                      | Due to manufacturing processes we cannot guarantee an exact colour match and shadings of of certain finishes.                                                                                                                   | Correct as at 16 October 2018 04:06 PM<br>E&OE                                                                                                                                   |
|                                                                                                                                                 |                                                                                                                                                                                                                                 |                                                                                                                                                                                  |