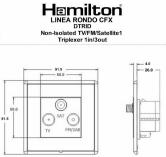

## Dimensions

|                                                                                                                                                 | ne hau kul wina                                                                                                                                                                                                                 |                                                                                                                                                                                  |
|-------------------------------------------------------------------------------------------------------------------------------------------------|---------------------------------------------------------------------------------------------------------------------------------------------------------------------------------------------------------------------------------|----------------------------------------------------------------------------------------------------------------------------------------------------------------------------------|
| Primary Range                                                                                                                                   | Linea-Rondo CFX                                                                                                                                                                                                                 |                                                                                                                                                                                  |
| Insert Type                                                                                                                                     | Non-Isolated TV+FM+SAT Triplexer 1in/3out (DAB Compatible)                                                                                                                                                                      |                                                                                                                                                                                  |
| Plate Finish                                                                                                                                    | Linea-Rondo CFX Satin Nickel Frame/Bright Steel                                                                                                                                                                                 |                                                                                                                                                                                  |
| Insert Colour                                                                                                                                   | Black                                                                                                                                                                                                                           |                                                                                                                                                                                  |
| EAN13 Barcode                                                                                                                                   | 5017504057367                                                                                                                                                                                                                   |                                                                                                                                                                                  |
| Dimensions (Nominal)                                                                                                                            | Single: Height = 91.5mm Width = 91.5mm Depth = 4.0mm                                                                                                                                                                            |                                                                                                                                                                                  |
| Fixing Hole Centres                                                                                                                             | Box Fixing = 60.3mm Grid Fixing = CFX Clips                                                                                                                                                                                     |                                                                                                                                                                                  |
| Minimum Wall Box Depth                                                                                                                          | 35mm                                                                                                                                                                                                                            |                                                                                                                                                                                  |
| Switched Poles                                                                                                                                  | N/A                                                                                                                                                                                                                             |                                                                                                                                                                                  |
| IP Rating                                                                                                                                       | IP2XD                                                                                                                                                                                                                           |                                                                                                                                                                                  |
| Contact Gap Minimum                                                                                                                             | N/A                                                                                                                                                                                                                             |                                                                                                                                                                                  |
| Earth Terminal Capacity 1                                                                                                                       | 5 x 1mm2                                                                                                                                                                                                                        |                                                                                                                                                                                  |
| Earth Terminal Capacity 2                                                                                                                       | 4 x 1.5mm2                                                                                                                                                                                                                      |                                                                                                                                                                                  |
| Earth Terminal Capacity 3                                                                                                                       | 3 x 2.5mm2                                                                                                                                                                                                                      |                                                                                                                                                                                  |
| Earth Terminal Capacity 4                                                                                                                       | 1 x 4mm2 Multi-strand                                                                                                                                                                                                           |                                                                                                                                                                                  |
| Earth Terminal Capacity 5                                                                                                                       | 1 x 6mm2                                                                                                                                                                                                                        |                                                                                                                                                                                  |
| Product Class 1                                                                                                                                 | Must be earthed (ref BS7671 415.2.1)                                                                                                                                                                                            |                                                                                                                                                                                  |
| Ambient Operating Temperature                                                                                                                   | -5° to +40°C                                                                                                                                                                                                                    |                                                                                                                                                                                  |
| Recommended Location                                                                                                                            | Internal Use Only                                                                                                                                                                                                               |                                                                                                                                                                                  |
| Maximum Installation Altitude                                                                                                                   | 2000m                                                                                                                                                                                                                           |                                                                                                                                                                                  |
| EuroFix Additional Notes                                                                                                                        | Triplexer for use with combined TV FM and Satellite Signal (DAB compatible)                                                                                                                                                     |                                                                                                                                                                                  |
| Frequencies 1                                                                                                                                   | TV=5-68 MHz 125-860 MHz                                                                                                                                                                                                         |                                                                                                                                                                                  |
| Frequencies 2                                                                                                                                   | FM=88-108 MHz                                                                                                                                                                                                                   |                                                                                                                                                                                  |
| Frequencies 3                                                                                                                                   | SAT DC=950-2200 MHz                                                                                                                                                                                                             |                                                                                                                                                                                  |
| Patents and Trademarks                                                                                                                          | Linea is a Registered Trade Mark No 2398665 CFX is a Registered Trade Mark No 2398667 Patent No. GB 2383375B Community Trd Mark No. 002906428 Linea-Rondo CFX is a UK Registered Design Certificate No: R21=2106349 SS2=2106350 |                                                                                                                                                                                  |
| All products listed conform to current British or<br>European standard and the product information is<br>correct at the time of going to press. | All accessories are manufactured under an accredited BS EN ISO 9001 : 2015 Quality Management System.                                                                                                                           | It is the policy of the company to improve products as part of our development programme.  Therefore, we reserve the right to alter designs and dimensions without prior notice. |
| Illustrations and diagrams are reproduced within the limitations of reproduction and printing                                                   | Due to manufacturing processes we cannot guarantee an exact colour match and shadings of                                                                                                                                        | Correct as at 16 October 2018 04:06 PM E&OE                                                                                                                                      |