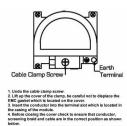

SL

making connections beautifully

Wiring Accessories • Circuit Protection • Smart Lighting Control & Multi-room Audio

## **LRXDTRIDSN-BSB**

Linea-Rondo CFX Satin Nickel Frame/Bright Steel Front Non-Isolated TV+FM+SAT Triplexer 1in/3out (DAB Compatible) Black

## Item Image



## Wiring



## Dimensions



|                                                                                                                                                 | ne hau kul wina                                                                                                                                                                                                                 |                                                                                                                                                                                  |
|-------------------------------------------------------------------------------------------------------------------------------------------------|---------------------------------------------------------------------------------