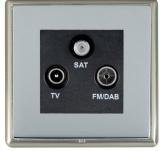

## Item Image

## **LRXDTRIDSN-BSB**

Linea-Rondo CFX Satin Nickel Frame/Bright Steel Front Non-Isolated TV+FM+SAT Triplexer 1in/3out (DAB Compatible) Black