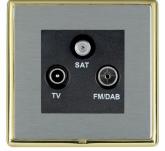

SL

making connections beautifully

Wiring Accessories • Circuit Protection • Smart Lighting Control & Multi-room Audio

## **LRXDTRIDSB-SSB**

Linea-Rondo CFX Satin Brass Frame/Satin Steel Front Non-Isolated TV+FM+SAT Triplexer 1in/3out (DAB Compatible) Black

## Item Image



## Wiring



 Insert the conductor into the terminal slot which is located in the casing of the module.
 Before closing the cover check to ensure that conductor, screening braid and cable are in the correct position as shown below.

Carefully close the cover of the module ensuring that the El asket is not displaced or damaged. Then tighten the cable lamp screw.



**Dimensions** 

|                                                                                                                                                 | UNICE AND THE PROPERTY OF THE | T (4 1) A                                                                                                                                                                        |
|------------------------------------------------------