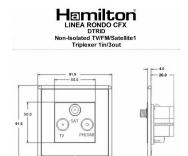

## **LRXDTRIDSB-SSB**

Linea-Rondo CFX Satin Brass Frame/Satin Steel Front Non-Isolated TV+FM+SAT Triplexer 1in/3out (DAB Compatible) Black

Carefully close the cover of the module ensuring that the El asket is not displaced or damaged. Then tighten the cable lamp screw.

**Dimensions** 

|                                                                                                                                                 | UNICE AND THE PROPERTY OF THE | T (4 1) A                                                                                                                                                                        |
|-------------------------------------------------------------------------------------------------------------------------------------------------|-------------------------------------------------------------------------------------------------------------------------------------------------------------------------------------------------------------------------------------------------------------------------------------------------------------------------------------------------------------------------------------------------------------------------------------------------------------------------------------------------------------------------------------------------------------------------------------------------------------------------------------------------------------------------------------------------------------------------------------------------------------------------------------------------------------------------------------------------------------------------------------------------------------------------------------------------------------------------------------------------------------------------------------------------------------------------------------------------------------------------------------------------------------------------------------------------------------------------------------------------------------------------------------------------------------------------------------------------------------------------------------------------------------------------------------------------------------------------------------------------------------------------------------------------------------------------------------------------------------------------------------------------------------------------------------------------------------------------------------------------------------------------------------------------------------------------------------------------------------------------------------------------------------------------------------------------------------------------------------------------------------------------------------------------------------------------------------------------------------------------------|----------------------------------------------------------------------------------------------------------------------------------------------------------------------------------|
| Primary Range                                                                                                                                   | Linea-Rondo CFX                                                                                                                                                                                                                                                                                                                                                                                                                                                                                                                                                                                                                                                                                                                                                                                                                                                                                                                                                                                                                                                                                                                                                                                                                                                                                                                                                                                                                                                                                                                                                                                                                                                                                                                                                                                                                                                                                                                                                                                                                                                                                                               |                                                                                                                                                                                  |
| Insert Type                                                                                                                                     | Non-Isolated TV+FM+SAT Triplexer 1in/3out (DAB Compatible)                                                                                                                                                                                                                                                                                                                                                                                                                                                                                                                                                                                                                                                                                                                                                                                                                                                                                                                                                                                                                                                                                                                                                                                                                                                                                                                                                                                                                                                                                                                                                                                                                                                                                                                                                                                                                                                                                                                                                                                                                                                                    |                                                                                                                                                                                  |
| Plate Finish                                                                                                                                    | Linea-Rondo CFX Satin Brass Frame/Satin Steel                                                                                                                                                                                                                                                                                                                                                                                                                                                                                                                                                                                                                                                                                                                                                                                                                                                                                                                                                                                                                                                                                                                                                                                                                                                                                                                                                                                                                                                                                                                                                                                                                                                                                                                                                                                                                                                                                                                                                                                                                                                                                 |                                                                                                                                                                                  |
| Insert Colour                                                                                                                                   | Black                                                                                                                                                                                                                                                                                                                                                                                                                                                                                                                                                                                                                                                                                                                                                                                                                                                                                                                                                                                                                                                                                                                                                                                                                                                                                                                                                                                                                                                                                                                                                                                                                                                                                                                                                                                                                                                                                                                                                                                                                                                                                                                         |                                                                                                                                                                                  |
| EAN13 Barcode                                                                                                                                   | 5017504057343                                                                                                                                                                                                                                                                                                                                                                                                                                                                                                                                                                                                                                                                                                                                                                                                                                                                                                                                                                                                                                                                                                                                                                                                                                                                                                                                                                                                                                                                                                                                                                                                                                                                                                                                                                                                                                                                                                                                                                                                                                                                                                                 |                                                                                                                                                                                  |
| Dimensions (Nominal)                                                                                                                            | Single: Height = 91.5mm Width = 91.5mm Depth = 4.0mm                                                                                                                                                                                                                                                                                                                                                                                                                                                                                                                                                                                                                                                                                                                                                                                                                                                                                                                                                                                                                                                                                                                                                                                                                                                                                                                                                                                                                                                                                                                                                                                                                                                                                                                                                                                                                                                                                                                                                                                                                                                                          |                                                                                                                                                                                  |
| Fixing Hole Centres                                                                                                                             | Box Fixing = 60.3mm Grid Fixing = CFX Clips                                                                                                                                                                                                                                                                                                                                                                                                                                                                                                                                                                                                                                                                                                                                                                                                                                                                                                                                                                                                                                                                                                                                                                                                                                                                                                                                                                                                                                                                                                                                                                                                                                                                                                                                                                                                                                                                                                                                                                                                                                                                                   |                                                                                                                                                                                  |
| Minimum Wall Box Depth                                                                                                                          | 35mm                                                                                                                                                                                                                                                                                                                                                                                                                                                                                                                                                                                                                                                                                                                                                                                                                                                                                                                                                                                                                                                                                                                                                                                                                                                                                                                                                                                                                                                                                                                                                                                                                                                                                                                                                                                                                                                                                                                                                                                                                                                                                                                          |                                                                                                                                                                                  |
| Switched Poles                                                                                                                                  | N/A                                                                                                                                                                                                                                                                                                                                                                                                                                                                                                                                                                                                                                                                                                                                                                                                                                                                                                                                                                                                                                                                                                                                                                                                                                                                                                                                                                                                                                                                                                                                                                                                                                                                                                                                                                                                                                                                                                                                                                                                                                                                                                                           |                                                                                                                                                                                  |
| IP Rating                                                                                                                                       | IP2XD                                                                                                                                                                                                                                                                                                                                                                                                                                                                                                                                                                                                                                                                                                                                                                                                                                                                                                                                                                                                                                                                                                                                                                                                                                                                                                                                                                                                                                                                                                                                                                                                                                                                                                                                                                                                                                                                                                                                                                                                                                                                                                                         |                                                                                                                                                                                  |
| Contact Gap Minimum                                                                                                                             | N/A                                                                                                                                                                                                                                                                                                                                                                                                                                                                                                                                                                                                                                                                                                                                                                                                                                                                                                                                                                                                                                                                                                                                                                                                                                                                                                                                                                                                                                                                                                                                                                                                                                                                                                                                                                                                                                                                                                                                                                                                                                                                                                                           |                                                                                                                                                                                  |
| Earth Terminal Capacity 1                                                                                                                       | 5 x 1mm2                                                                                                                                                                                                                                                                                                                                                                                                                                                                                                                                                                                                                                                                                                                                                                                                                                                                                                                                                                                                                                                                                                                                                                                                                                                                                                                                                                                                                                                                                                                                                                                                                                                                                                                                                                                                                                                                                                                                                                                                                                                                                                                      |                                                                                                                                                                                  |
| Earth Terminal Capacity 2                                                                                                                       | 4 x 1.5mm2                                                                                                                                                                                                                                                                                                                                                                                                                                                                                                                                                                                                                                                                                                                                                                                                                                                                                                                                                                                                                                                                                                                                                                                                                                                                                                                                                                                                                                                                                                                                                                                                                                                                                                                                                                                                                                                                                                                                                                                                                                                                                                                    |                                                                                                                                                                                  |
| Earth Terminal Capacity 3                                                                                                                       | 3 x 2.5mm2                                                                                                                                                                                                                                                                                                                                                                                                                                                                                                                                                                                                                                                                                                                                                                                                                                                                                                                                                                                                                                                                                                                                                                                                                                                                                                                                                                                                                                                                                                                                                                                                                                                                                                                                                                                                                                                                                                                                                                                                                                                                                                                    |                                                                                                                                                                                  |
| Earth Terminal Capacity 4                                                                                                                       | 1 x 4mm2 Multi-strand                                                                                                                                                                                                                                                                                                                                                                                                                                                                                                                                                                                                                                                                                                                                                                                                                                                                                                                                                                                                                                                                                                                                                                                                                                                                                                                                                                                                                                                                                                                                                                                                                                                                                                                                                                                                                                                                                                                                                                                                                                                                                                         |                                                                                                                                                                                  |
| Earth Terminal Capacity 5                                                                                                                       | 1 x 6mm2                                                                                                                                                                                                                                                                                                                                                                                                                                                                                                                                                                                                                                                                                                                                                                                                                                                                                                                                                                                                                                                                                                                                                                                                                                                                                                                                                                                                                                                                                                                                                                                                                                                                                                                                                                                                                                                                                                                                                                                                                                                                                                                      |                                                                                                                                                                                  |
| Product Class 1                                                                                                                                 | Must be earthed (ref BS7671 415.2.1)                                                                                                                                                                                                                                                                                                                                                                                                                                                                                                                                                                                                                                                                                                                                                                                                                                                                                                                                                                                                                                                                                                                                                                                                                                                                                                                                                                                                                                                                                                                                                                                                                                                                                                                                                                                                                                                                                                                                                                                                                                                                                          |                                                                                                                                                                                  |
| Ambient Operating Temperature                                                                                                                   | -5° to +40°C                                                                                                                                                                                                                                                                                                                                                                                                                                                                                                                                                                                                                                                                                                                                                                                                                                                                                                                                                                                                                                                                                                                                                                                                                                                                                                                                                                                                                                                                                                                                                                                                                                                                                                                                                                                                                                                                                                                                                                                                                                                                                                                  |                                                                                                                                                                                  |
| Recommended Location                                                                                                                            | Internal Use Only                                                                                                                                                                                                                                                                                                                                                                                                                                                                                                                                                                                                                                                                                                                                                                                                                                                                                                                                                                                                                                                                                                                                                                                                                                                                                                                                                                                                                                                                                                                                                                                                                                                                                                                                                                                                                                                                                                                                                                                                                                                                                                             |                                                                                                                                                                                  |
| Maximum Installation Altitude                                                                                                                   | 2000m                                                                                                                                                                                                                                                                                                                                                                                                                                                                                                                                                                                                                                                                                                                                                                                                                                                                                                                                                                                                                                                                                                                                                                                                                                                                                                                                                                                                                                                                                                                                                                                                                                                                                                                                                                                                                                                                                                                                                                                                                                                                                                                         |                                                                                                                                                                                  |
| EuroFix Additional Notes                                                                                                                        | Triplexer for use with combined TV FM and Satellite Signal (DAB compatible)                                                                                                                                                                                                                                                                                                                                                                                                                                                                                                                                                                                                                                                                                                                                                                                                                                                                                                                                                                                                                                                                                                                                                                                                                                                                                                                                                                                                                                                                                                                                                                                                                                                                                                                                                                                                                                                                                                                                                                                                                                                   |                                                                                                                                                                                  |
| Frequencies 1                                                                                                                                   | TV=5-68 MHz 125-860 MHz                                                                                                                                                                                                                                                                                                                                                                                                                                                                                                                                                                                                                                                                                                                                                                                                                                                                                                                                                                                                                                                                                                                                                                                                                                                                                                                                                                                                                                                                                                                                                                                                                                                                                                                                                                                                                                                                                                                                                                                                                                                                                                       |                                                                                                                                                                                  |
| Frequencies 2                                                                                                                                   | FM=88-108 MHz                                                                                                                                                                                                                                                                                                                                                                                                                                                                                                                                                                                                                                                                                                                                                                                                                                                                                                                                                                                                                                                                                                                                                                                                                                                                                                                                                                                                                                                                                                                                                                                                                                                                                                                                                                                                                                                                                                                                                                                                                                                                                                                 |                                                                                                                                                                                  |
| Frequencies 3                                                                                                                                   | SAT DC=950-2200 MHz                                                                                                                                                                                                                                                                                                                                                                                                                                                                                                                                                                                                                                                                                                                                                                                                                                                                                                                                                                                                                                                                                                                                                                                                                                                                                                                                                                                                                                                                                                                                                                                                                                                                                                                                                                                                                                                                                                                                                                                                                                                                                                           |                                                                                                                                                                                  |
| Patents and Trademarks                                                                                                                          | Linea is a Registered Trade Mark No 2398665 CFX is a Registered Trade Mark No 2398667 Patent No. GB 2383375B Community Trd Mark No. 002906428 Linea-Rondo CFX is a UK Registered Design Certificate No: R21=2106349 SS2=2106350                                                                                                                                                                                                                                                                                                                                                                                                                                                                                                                                                                                                                                                                                                                                                                                                                                                                                                                                                                                                                                                                                                                                                                                                                                                                                                                                                                                                                                                                                                                                                                                                                                                                                                                                                                                                                                                                                               |                                                                                                                                                                                  |
| All products listed conform to current British or<br>European standard and the product information is<br>correct at the time of going to press. | All accessories are manufactured under an accredited BS EN ISO 9001 : 2015 Quality Management System.                                                                                                                                                                                                                                                                                                                                                                                                                                                                                                                                                                                                                                                                                                                                                                                                                                                                                                                                                                                                                                                                                                                                                                                                                                                                                                                                                                                                                                                                                                                                                                                                                                                                                                                                                                                                                                                                                                                                                                                                                         | It is the policy of the company to improve products as part of our development programme.  Therefore, we reserve the right to alter designs and dimensions without prior notice. |
| Illustrations and diagrams are reproduced within the limitations of reproduction and printing process and are not binding.                      | Due to manufacturing processes we cannot guarantee an exact colour match and shadings of of certain finishes.                                                                                                                                                                                                                                                                                                                                                                                                                                                                                                                                                                                                                                                                                                                                                                                                                                                                                                                                                                                                                                                                                                                                                                                                                                                                                                                                                                                                                                                                                                                                                                                                                                                                                                                                                                                                                                                                                                                                                                                                                 | Correct as at 16 October 2018 04:06 PM<br>E&OE                                                                                                                                   |