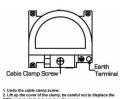

## Wiring

 Insert the conductor into the terminal slot which is located in the casing of the module.
 Before closing the cover check to ensure that conductor, screening braid and cable are in the correct position as shown below.

Carefully close the cover of the module ensuring that the El asket is not displaced or damaged. Then tighten the cable lamp screw.

**Dimensions** 

|                                                                                                                                                 | UNICE AND THE PROPERTY OF THE | T (4 1) A                                                                                                                                                                        |
|-------------------------------------------------------------------------------------------------------------------------------------------------|-------------------------------------------------------------------------------------------------------------------------------------------------------------------------------------------------------------------------------------------------------------------------------------------------------------------------------------------------------------------------------------------------------------------------------------------------------------------------------------------------------------------------------------------------------------------------------------------------------------------------------------------------------------------------------------------------------------------------------------------------------------------------------------------------------------------------------------------------------------------------------------------------------------------------------------------------------------------------------------------------------------------------------------------------------------------------------------------------------------------------------------------------------------------------------------------------------------------------------------------------------------------------------------------------------------------------------------------------------------------------------------------------------------------------------------------------------------------------------------------------------------------------------------------------------------------------------------------------------------------------------------------------------------------------------------------------------------------------------------------------------------------------------------------------------------------------------------------------------------------------------------------------------------------------------------------------------------------------------------------------------------------------------------------------------------------------------------------------------------------------------|----------------------------------------------------------------------------------------------------------------------------------------------------------------------------------|
| Primary Range                                                                                                                                   | Linea-Rondo CFX                                                                                                                                                                                                                                                                                                                                                                                                                                                                                                                                                                                                                                                                                                                                                                                                                                                                                                                                                                                                                                                                                                                                                                                                                                                                                                                                                                                                                                                                                                                                                                                                                                                                                                                                                                                                                                                                                                                                                                                                                                                                                                               |                                                                                                                                                                                  |
| Insert Type                                                                                                                                     | Non-Isolated TV+FM+SAT Triplexer 1in/3out (DAB Compatible)                                                                                                                                                                                                                                                                                                                                                                                                                                                                                                                                                                                                                                                                                                                                                                                                                                                                                                                                                                                                                                                                                                                                                                                                                                                                                                                                                                                                                                                                                                                                                                                                                                                                                                                                                                                                                                                                                                                                                                                                                                                                    |                                                                                                                                                                                  |
| Plate Finish                                                                                                                                    | Linea-Rondo CFX Satin Brass Frame/Satin Steel                                                                                                                                                                                                                                                                                                                                                                                                                                                                                                                                                                                                                                                                                                                                                                                                                                                                                                                                                                                                                                                                                                                                                                                                                                                                                                                                                                                                                                                                                                                                                                                                                                                                                                                                                                                                                                                                                                                                                                                                                                                                                 |                                                                                                                                                                                  |
| Insert Colour                                                                                                                                   | Black                                                                                                                                                                                                                                                                                                                                                                                                                                                                                                                                                                                                                                                                                                                                                                                                                                                                                                                                                                                                                                                                                                                                                                                                                                                                                                                                                                                                                                                                                                                                                                                                                                                                                                                                                                                                                                                                                                                                                                                                                                                                                                                         |                                                                                                                                                                                  |
| EAN13 Barcode                                                                                                                                   | 5017504057343                                                                                                                                                                                                                                                                                                                                                                                                                                                                                                                                                                                                                                                                                                                                                                                                                                                                                                                                                                                                                                                                                                                                                                                                                                                                                                                                                                                                                                                                                                                                                                                                                                                                                                                                                                                                                                                                                                                                                                                                                                                                                                                 |                                                                                                                                                                                  |
| Dimensions (Nominal)                                                                                                                            | Single: Height = 91.5mm Width = 91.5mm Depth = 4.0mm                                                                                                                                                                                                                                                                                                                                                                                                                                                                                                                                                                                                                                                                                                                                                                                                                                                                                                                                                                                                                                                                                                                                                                                                                                                                                                                                                                                                                                                                                                                                                                                                                                                                                                                                                                                                                                                                                                                                                                                                                                                                          |                                                                                                                                                                                  |
| Fixing Hole Centres                                                                                                                             | Box Fixing = 60.3mm Grid Fixing = CFX Clips                                                                                                                                                                                                                                                                                                                                                                                                                                                                                                                                                                                                                                                                                                                                                                                                                                                                                                                                                                                                                                                                                                                                                                                                                                                                                                                                                                                                                                                                                                                                                                                                                                                                                                                                                                                                                                                                                                                                                                                                                                                                                   |                                                                                                                                                                                  |
| Minimum Wall Box Depth                                                                                                                          | 35mm                                                                                                                                                                                                                                                                                                                                                                                                                                                                                                                                                                                                                                                                                                                                                                                                                                                                                                                                                                                                                                                                                                                                                                                                                                                                                                                                                                                                                                                                                                                                                                                                                                                                                                                                                                                                                                                                                                                                                                                                                                                                                                                          |                                                                                                                                                                                  |
| Switched Poles                                                                                                                                  | N/A                                                                                                                                                                                                                                                                                                                                                                                                                                                                                                                                                                                                                                                                                                                                                                                                                                                                                                                                                                                                                                                                                                                                                                                                                                                                                                                                                                                                                                                                                                                                                                                                                                                                                                                                                                                                                                                                                                                                                                                                                                                                                                                           |                                                                                                                                                                                  |
| IP Rating                                                                                                                                       | IP2XD                                                                                                                                                                                                                                                                                                                                                                                                                                                                                                                                                                                                                                                                                                                                                                                                                                                                                                                                                                                                                                                                                                                                                                                                                                                                                                                                                                                                                                                                                                                                                                                                                                                                                                                                                                                                                                                                                                                                                                                                                                                                                                                         |                                                                                                                                                                                  |
| Contact Gap Minimum                                                                                                                             | N/A                                                                                                                                                                                                                                                                                                                                                                                                                                                                                                                                                                                                                                                                                                                                                                                                                                                                                                                                                                                                                                                                                                                                                                                                                                                                                                                                                                                                                                                                                                                                                                                                                                                                                                                                                                                                                                                                                                                                                                                                                                                                                                                           |                                                                                                                                                                                  |
| Earth Terminal Capacity 1                                                                                                                       | 5 x 1mm2                                                                                                                                                                                                                                                                                                                                                                                                                                                                                                                                                                                                                                                                                                                                                                                                                                                                                                                                                                                                                                                                                                                                                                                                                                                                                                                                                                                                                                                                                                                                                                                                                                                                                                                                                                                                                                                                                                                                                                                                                                                                                                                      |                                                                                                                                                                                  |
| Earth Terminal Capacity 2                                                                                                                       | 4 x 1.5mm2                                                                                                                                                                                                                                                                                                                                                                                                                                                                                                                                                                                                                                                                                                                                                                                                                                                                                                                                                                                                                                                                                                                                                                                                                                                                                                                                                                                                                                                                                                                                                                                                                                                                                                                                                                                                                                                                                                                                                                                                                                                                                                                    |                                                                                                                                                                                  |
| Earth Terminal Capacity 3                                                                                                                       | 3 x 2.5mm2                                                                                                                                                                                                                                                                                                                                                                                                                                                                                                                                                                                                                                                                                                                                                                                                                                                                                                                                                                                                                                                                                                                                                                                                                                                                                                                                                                                                                                                                                                                                                                                                                                                                                                                                                                                                                                                                                                                                                                                                                                                                                                                    |                                                                                                                                                                                  |
| Earth Terminal Capacity 4                                                                                                                       | 1 x 4mm2 Multi-strand                                                                                                                                                                                                                                                                                                                                                                                                                                                                                                                                                                                                                                                                                                                                                                                                                                                                                                                                                                                                                                                                                                                                                                                                                                                                                                                                                                                                                                                                                                                                                                                                                                                                                                                                                                                                                                                                                                                                                                                                                                                                                                         |                                                                                                                                                                                  |
| Earth Terminal Capacity 5                                                                                                                       | 1 x 6mm2                                                                                                                                                                                                                                                                                                                                                                                                                                                                                                                                                                                                                                                                                                                                                                                                                                                                                                                                                                                                                                                                                                                                                                                                                                                                                                                                                                                                                                                                                                                                                                                                                                                                                                                                                                                                                                                                                                                                                                                                                                                                                                                      |                                                                                                                                                                                  |
| Product Class 1                                                                                                                                 | Must be earthed (ref BS7671 415.2.1)                                                                                                                                                                                                                                                                                                                                                                                                                                                                                                                                                                                                                                                                                                                                                                                                                                                                                                                                                                                                                                                                                                                                                                                                                                                                                                                                                                                                                                                                                                                                                                                                                                                                                                                                                                                                                                                                                                                                                                                                                                                                                          |                                                                                                                                                                                  |
| Ambient Operating Temperature                                                                                                                   | -5° to +40°C                                                                                                                                                                                                                                                                                                                                                                                                                                                                                                                                                                                                                                                                                                                                                                                                                                                                                                                                                                                                                                                                                                                                                                                                                                                                                                                                                                                                                                                                                                                                                                                                                                                                                                                                                                                                                                                                                                                                                                                                                                                                                                                  |                                                                                                                                                                                  |
| Recommended Location                                                                                                                            | Internal Use Only                                                                                                                                                                                                                                                                                                                                                                                                                                                                                                                                                                                                                                                                                                                                                                                                                                                                                                                                                                                                                                                                                                                                                                                                                                                                                                                                                                                                                                                                                                                                                                                                                                                                                                                                                                                                                                                                                                                                                                                                                                                                                                             |                                                                                                                                                                                  |
| Maximum Installation Altitude                                                                                                                   | 2000m                                                                                                                                                                                                                                                                                                                                                                                                                                                                                                                                                                                                                                                                                                                                                                                                                                                                                                                                                                                                                                                                                                                                                                                                                                                                                                                                                                                                                                                                                                                                                                                                                                                                                                                                                                                                                                                                                                                                                                                                                                                                                                                         |                                                                                                                                                                                  |
| EuroFix Additional Notes                                                                                                                        | Triplexer for use with combined TV FM and Satellite Signal (DAB compatible)                                                                                                                                                                                                                                                                                                                                                                                                                                                                                                                                                                                                                                                                                                                                                                                                                                                                                                                                                                                                                                                                                                                                                                                                                                                                                                                                                                                                                                                                                                                                                                                                                                                                                                                                                                                                                                                                                                                                                                                                                                                   |                                                                                                                                                                                  |
| Frequencies 1                                                                                                                                   | TV=5-68 MHz 125-860 MHz                                                                                                                                                                                                                                                                                                                                                                                                                                                                                                                                                                                                                                                                                                                                                                                                                                                                                                                                                                                                                                                                                                                                                                                                                                                                                                                                                                                                                                                                                                                                                                                                                                                                                                                                                                                                                                                                                                                                                                                                                                                                                                       |                                                                                                                                                                                  |
| Frequencies 2                                                                                                                                   | FM=88-108 MHz                                                                                                                                                                                                                                                                                                                                                                                                                                                                                                                                                                                                                                                                                                                                                                                                                                                                                                                                                                                                                                                                                                                                                                                                                                                                                                                                                                                                                                                                                                                                                                                                                                                                                                                                                                                                                                                                                                                                                                                                                                                                                                                 |                                                                                                                                                                                  |
| Frequencies 3                                                                                                                                   | SAT DC=950-2200 MHz                                                                                                                                                                                                                                                                                                                                                                                                                                                                                                                                                                                                                                                                                                                                                                                                                                                                                                                                                                                                                                                                                                                                                                                                                                                                                                                                                                                                                                                                                                                                                                                                                                                                                                                                                                                                                                                                                                                                                                                                                                                                                                           |                                                                                                                                                                                  |
| Patents and Trademarks                                                                                                                          | Linea is a Registered Trade Mark No 2398665 CFX is a Registered Trade Mark No 2398667 Patent No. GB 2383375B Community Trd Mark No. 002906428 Linea-Rondo CFX is a UK Registered Design Certificate No: R21=2106349 SS2=2106350                                                                                                                                                                                                                                                                                                                                                                                                                                                                                                                                                                                                                                                                                                                                                                                                                                                                                                                                                                                                                                                                                                                                                                                                                                                                                                                                                                                                                                                                                                                                                                                                                                                                                                                                                                                                                                                                                               |                                                                                                                                                                                  |
| All products listed conform to current British or<br>European standard and the product information is<br>correct at the time of going to press. | All accessories are manufactured under an accredited BS EN ISO 9001 : 2015 Quality Management System.                                                                                                                                                                                                                                                                                                                                                                                                                                                                                                                                                                                                                                                                                                                                                                                                                                                                                                                                                                                                                                                                                                                                                                                                                                                                                                                                                                                                                                                                                                                                                                                                                                                                                                                                                                                                                                                                                                                                                                                                                         | It is the policy of the company to improve products as part of our development programme.  Therefore, we reserve the right to alter designs and dimensions without prior notice. |
| Illustrations and diagrams are reproduced within the limitations of reproduction and printing process and are not binding.                      | Due to manufacturing processes we cannot guarantee an exact colour match and shadings of of certain finishes.                                                                                                                                                                                                                                                                                                                                                                                                                                                                                                                                                                                                                                                                                                                                                                                                                                                                                                                                                                                                                                                                                                                                                                                                                                                                                                                                                                                                                                                                                                                                                                                                                                                                                                                                                                                                                                                                                                                                                                                                                 | Correct as at 16 October 2018 04:06 PM<br>E&OE                                                                                                                                   |