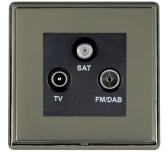

SL

making connections beautifully

Wiring Accessories • Circuit Protection • Smart Lighting Control & Multi-room Audio

## **LRXDTRIDBK-BKB**

Linea-Rondo CFX Black Nickel Frame/Black Nickel Front Non-Isolated TV+FM+SAT Triplexer 1in/3out (DAB Compatible) Black

## Item Image



## Wiring





## Dimensions



| Primary Range                                                                                                                                   | Linea-Rondo CFX                                                                                                                                                                                                                 |                                                                                                                                                                                          |
|-------------------------------------------------------------------------------------------------------------------------------------------------|----------------------------------------------------------