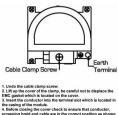

SL

making connections beautifully

Wiring Accessories • Circuit Protection • Smart Lighting Control & Multi-room Audio

## **LRXDTRIDBK-BKB**

Linea-Rondo CFX Black Nickel Frame/Black Nickel Front Non-Isolated TV+FM+SAT Triplexer 1in/3out (DAB Compatible) Black

## Item Image



## Wiring





## Dimensions



| Primary Range                                                                                                                                   | Linea-Rondo CFX                                                                                                                                                                                                                 |                                                                                                                                                                                          |
|-------------------------------------------------------------------------------------------------------------------------------------------------|-----------------------------------------------------------------------