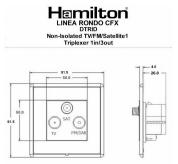

## Dimensions

| Primary Range                                                                                                                                   | Linea-Rondo CFX                                                                                                                                                                                                                 |                                                                                                                                                                                          |
|-------------------------------------------------------------------------------------------------------------------------------------------------|---------------------------------------------------------------------------------------------------------------------------------------------------------------------------------------------------------------------------------|------------------------------------------------------------------------------------------------------------------------------------------------------------------------------------------|
| Insert Type                                                                                                                                     | Non-Isolated TV+FM+SAT Triplexer 1in/3out (DAB Compatible)                                                                                                                                                                      |                                                                                                                                                                                          |
| Plate Finish                                                                                                                                    | Linea-Rondo CFX Black Nickel Frame/Black Nickel                                                                                                                                                                                 |                                                                                                                                                                                          |
| Insert Colour                                                                                                                                   | Black                                                                                                                                                                                                                           |                                                                                                                                                                                          |
| EAN13 Barcode                                                                                                                                   | 5017504057152                                                                                                                                                                                                                   |                                                                                                                                                                                          |
| Dimensions (Nominal)                                                                                                                            | Single: Height = 91.5mm Width = 91.5mm Depth = 4.0mm                                                                                                                                                                            |                                                                                                                                                                                          |
| Fixing Hole Centres                                                                                                                             | Box Fixing = 60.3mm Grid Fixing = CFX Clips                                                                                                                                                                                     |                                                                                                                                                                                          |
| Minimum Wall Box Depth                                                                                                                          | 35mm                                                                                                                                                                                                                            |                                                                                                                                                                                          |
| Switched Poles                                                                                                                                  | N/A                                                                                                                                                                                                                             |                                                                                                                                                                                          |
| IP Rating                                                                                                                                       | IP2XD                                                                                                                                                                                                                           |                                                                                                                                                                                          |
| Contact Gap Minimum                                                                                                                             | N/A                                                                                                                                                                                                                             |                                                                                                                                                                                          |
| Earth Terminal Capacity 1                                                                                                                       | 5 x 1mm2                                                                                                                                                                                                                        |                                                                                                                                                                                          |
| Earth Terminal Capacity 2                                                                                                                       | 4 x 1.5mm2                                                                                                                                                                                                                      |                                                                                                                                                                                          |
| Earth Terminal Capacity 3                                                                                                                       | 3 x 2.5mm2                                                                                                                                                                                                                      |                                                                                                                                                                                          |
| Earth Terminal Capacity 4                                                                                                                       | 1 x 4mm2 Multi-strand                                                                                                                                                                                                           |                                                                                                                                                                                          |
| Earth Terminal Capacity 5                                                                                                                       | 1 x 6mm2                                                                                                                                                                                                                        |                                                                                                                                                                                          |
| Product Class 1                                                                                                                                 | Must be earthed (ref BS7671 415.2.1)                                                                                                                                                                                            |                                                                                                                                                                                          |
| Ambient Operating Temperature                                                                                                                   | -5° to +40°C                                                                                                                                                                                                                    |                                                                                                                                                                                          |
| Recommended Location                                                                                                                            | Internal Use Only                                                                                                                                                                                                               |                                                                                                                                                                                          |
| Maximum Installation Altitude                                                                                                                   | 2000m                                                                                                                                                                                                                           |                                                                                                                                                                                          |
| EuroFix Additional Notes                                                                                                                        | Triplexer for use with combined TV FM and Satellite Signal (DAB compatible)                                                                                                                                                     |                                                                                                                                                                                          |
| Frequencies 1                                                                                                                                   | TV=5-68 MHz 125-860 MHz                                                                                                                                                                                                         |                                                                                                                                                                                          |
| Frequencies 2                                                                                                                                   | FM=88-108 MHz                                                                                                                                                                                                                   |                                                                                                                                                                                          |
| Frequencies 3                                                                                                                                   | SAT DC=950-2200 MHz                                                                                                                                                                                                             |                                                                                                                                                                                          |
| Patents and Trademarks                                                                                                                          | Linea is a Registered Trade Mark No 2398665 CFX is a Registered Trade Mark No 2398667 Patent No. GB 2383375B Community Trd Mark No. 002906428 Linea-Rondo CFX is a UK Registered Design Certificate No: R21=2106349 SS2=2106350 |                                                                                                                                                                                          |
| All products listed conform to current British or<br>European standard and the product information is<br>correct at the time of going to press. | All accessories are manufactured under an accredited BS EN ISO 9001 : 2015 Quality Management System.                                                                                                                           | It is the policy of the company to improve products<br>as part of our development programme.<br>Therefore, we reserve the right to alter designs<br>and dimensions without prior notice. |
| Illustrations and diagrams are reproduced within the limitations of reproduction and printing process and are not binding.                      | Due to manufacturing processes we cannot guarantee an exact colour match and shadings of of certain finishes.                                                                                                                   | Correct as at 16 October 2018 04:05 PM<br>E&OE                                                                                                                                           |
|                                                                                                                                                 |                                                                                                                                                                                                                                 |                                                                                                                                                                                          |