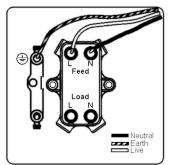

## **Dimensions**

|                                                                                                                                                 | Earth                                                                                                                                                                                                                                             |
|-------------------------------------------------------------------------------------------------------------------------------------------------|---------------------------------------------------------------------------------------------------------------------------------------------------------------------------------------------------------------------------------------------------|
| Primary Range                                                                                                                                   | Linea-Rondo CFX                                                                                                                                                                                                                                   |
| Insert Type                                                                                                                                     | 1 gang 20AX Double Pole Rocker + Neon                                                                                                                                                                                                             |
| Plate Finish                                                                                                                                    | Linea-Rondo CFX Satin Brass Frame/Satin Steel                                                                                                                                                                                                     |
| Insert Colour                                                                                                                                   | Satin Brass/Black                                                                                                                                                                                                                                 |
| EAN13 Barcode                                                                                                                                   | 5017504462949                                                                                                                                                                                                                                     |
| Dimensions (Nominal)                                                                                                                            | Single: Height = 91.5mm Width = 91.5mm Depth = 4.0mm                                                                                                                                                                                              |
| Fixing Hole Centres                                                                                                                             | Box Fixing = 60.3mm Grid Fixing = CFX Clips                                                                                                                                                                                                       |
| Minimum Wall Box Depth                                                                                                                          | 35mm                                                                                                                                                                                                                                              |
| Switched Poles                                                                                                                                  | Double                                                                                                                                                                                                                                            |
| Current Rating                                                                                                                                  | 20AX                                                                                                                                                                                                                                              |
| Voltage                                                                                                                                         | 220/250V AC                                                                                                                                                                                                                                       |
| Maximum Load                                                                                                                                    | 20 Amp inductive                                                                                                                                                                                                                                  |
| Mains Frequency                                                                                                                                 | 50Hz                                                                                                                                                                                                                                              |
| IP Rating                                                                                                                                       | IP2XD                                                                                                                                                                                                                                             |
| Contact Gap Minimum                                                                                                                             | 3mm                                                                                                                                                                                                                                               |
| Terminal Capacity 1                                                                                                                             | 3 x 2.5mm2                                                                                                                                                                                                                                        |
| Terminal Capacity 2                                                                                                                             | 2 x 4mm2 Multi Strand                                                                                                                                                                                                                             |
| Terminal Capacity 3                                                                                                                             | 1 x 6mm2                                                                                                                                                                                                                                          |
| Earth Terminal Capacity 1                                                                                                                       | 6 x 1mm2                                                                                                                                                                                                                                          |
| Earth Terminal Capacity 2                                                                                                                       | 5 x 1.5mm2                                                                                                                                                                                                                                        |
| Earth Terminal Capacity 3                                                                                                                       | 3 x 2.5mm2                                                                                                                                                                                                                                        |
| Earth Terminal Capacity 4                                                                                                                       | 2 x 4mm2 Multi-strand                                                                                                                                                                                                                             |
| Earth Terminal Capacity 5                                                                                                                       | 1 x 6mm2                                                                                                                                                                                                                                          |
| Product Class 1                                                                                                                                 | Must be earthed                                                                                                                                                                                                                                   |
| Ambient Operating Temperature                                                                                                                   | -5° to +40°C                                                                                                                                                                                                                                      |
| Recommended Location                                                                                                                            | Internal Use Only                                                                                                                                                                                                                                 |
| Maximum Installation Altitude                                                                                                                   | 2000m                                                                                                                                                                                                                                             |
| Standard/Approval                                                                                                                               | BS EN 60669-1                                                                                                                                                                                                                                     |
| Patents and Trademarks                                                                                                                          | Linea is a Registered Trade Mark No 2398665 CFX is a Registered Trade Mark No 2398667 Patent No. GB 2383375B Community Trd Mark No. 002906428 Linea-Rondo CFX is a UK Registered Design Certificate No: R21=2106349 SS2=2106350                   |
| All products listed conform to current British or<br>European standard and the product information is<br>correct at the time of going to press. | All accessories are manufactured under an accredited BS EN ISO 9001 : 2015 Quality Management System.  It is the policy of the company to improve products as part of our development programme. Therefore, we reserve the right to alter designs |