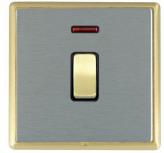

## **LRXDPNSB-SSB**

Linea-Rondo CFX Satin Brass Frame/Satin Steel Front 1 gang 20AX Double Pole Rocker and Neon Satin Brass/Black

## **Dimensions**

|                                                                                                                                                 | Earth                                                                                                                                                                                                                                             |
|-------------------------------------------------------------------------------------------------------------------------------------------------|---------------------------------------------------------------------------------------------------------------------------------------------------------------------------------------------------------------------------------------------------|
| Primary Range                                                                                                                                   | Linea-Rondo CFX                                                                                                                                                                                                                                   |
| Insert Type                                                                                                                                     | 1 gang 20AX Double Pole Rocker + Neon                                                                                                                                                                                                             |
| Plate Finish                                                                                                                                    | Linea-Rondo CFX Satin Brass Frame/Satin Steel                                                                                                                                                                                                     |
| Insert Colour                                                                                                                                   | Satin Brass/Black                                                                                                                                                                                                                                 |
| EAN13 Barcode                                                                                                                                   | 5017504462949                                                                                                                                                                                                                                     |
| Dimensions (Nominal)                                                                                                                            | Single: Height = 91.5mm Width = 91.5mm Depth = 4.0mm                                                                                                                                                                                              |
| Fixing Hole Centres                                                                                                                             | Box Fixing = 60.3mm Grid Fixing = CFX Clips                                                                                                                                                                                                       |
| Minimum Wall Box Depth                                                                                                                          | 35mm                                                                                                                                                                                                                                              |
| Switched Poles                                                                                                                                  | Double                                                                                                                                                                                                                                            |
| Current Rating                                                                                                                                  | 20AX                                                                                                                                                                                                                                              |
| Voltage                                                                                                                                         | 220/250V AC                                                                                                                                                                                                                                       |
| Maximum Load                                                                                                                                    | 20 Amp inductive                                                                                                                                                                                                                                  |
| Mains Frequency                                                                                                                                 | 50Hz                                                                                                                                                                                                                                              |
| IP Rating                                                                                                                                       | IP2XD                                                                                                                                                                                                                                             |
| Contact Gap Minimum                                                                                                                             | 3mm                                                                                                                                                                                                                                               |
| Terminal Capacity 1                                                                                                                             | 3 x 2.5mm2                                                                                                                                                                                                                                        |
| Terminal Capacity 2                                                                                                                             | 2 x 4mm2 Multi Strand                                                                                                                                                                                                                             |
| Terminal Capacity 3                                                                                                                             | 1 x 6mm2                                                                                                                                                                                                                                          |
| Earth Terminal Capacity 1                                                                                                                       | 6 x 1mm2                                                                                                                                                                                                                                          |
| Earth Terminal Capacity 2                                                                                                                       | 5 x 1.5mm2                                                                                                                                                                                                                                        |
| Earth Terminal Capacity 3                                                                                                                       | 3 x 2.5mm2                                                                                                                                                                                                                                        |
| Earth Terminal Capacity 4                                                                                                                       | 2 x 4mm2 Multi-strand                                                                                                                                                                                                                             |
| Earth Terminal Capacity 5                                                                                                                       | 1 x 6mm2                                                                                                                                                                                                                                          |
| Product Class 1                                                                                                                                 | Must be earthed                                                                                                                                                                                                                                   |
| Ambient Operating Temperature                                                                                                                   | -5° to +40°C                                                                                                                                                                                                                                      |
| Recommended Location                                                                                                                            | Internal Use Only                                                                                                                                                                                                                                 |
| Maximum Installation Altitude                                                                                                                   | 2000m                                                                                                                                                                                                                                             |
| Standard/Approval                                                                                                                               | BS EN 60669-1                                                                                                                                                                                                                                     |
| Patents and Trademarks                                                                                                                          | Linea is a Registered Trade Mark No 2398665 CFX is a Registered Trade Mark No 2398667 Patent No. GB 2383375B Community Trd Mark No. 002906428 Linea-Rondo CFX is a UK Registered Design Certificate No: R21=2106349 SS2=2106350                   |
| All products listed conform to current British or<br>European standard and the product information is<br>correct at the time of going to press. | All accessories are manufactured under an accredited BS EN ISO 9001 : 2015 Quality Management System.  It is the policy of the company to improve products as part of our development programme. Therefore, we reserve the right to alter designs |