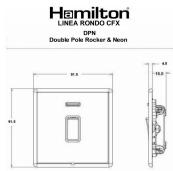

## **LRXDPNSB-SSB**

Linea-Rondo CFX Satin Brass Frame/Satin Steel Front 1 gang 20AX Double Pole Rocker and Neon Satin Brass/Black

## **Dimensions**

|                                                                                                                                                 | Earth                                                                                                                                                                                                                                             |
|-------------------------------------------------------------------------------------------------------------------------------------------------|---------------------------------------------------------------------------------------------------------------------------------------------------------------------------------------------------------------------------------------------------|
| Primary Range                                                                                                                                   | Linea-Rondo CFX                                                                                                                                                                                                                                   |
| Insert Type                                                                                                                                     | 1 gang 20AX Double Pole Rocker + Neon                                                                                                                                                                                                             |
| Plate Finish                                                                                                                                    | Linea-Rondo CFX Satin Brass Frame/Satin Steel                                                                                                                                                                                                     |
| Insert Colour                                                                                                                                   | Satin Brass/Black                                                                                                                                                                                                                                 |
| EAN13 Barcode                                                                                                                                   | 5017504462949                                                                                                                                                                                                                                     |
| Dimensions (Nominal)                                                                                                                            | Single: Height = 91.5mm Width = 91.5mm Depth = 4.0mm                                                                                                                                                                                              |
| Fixing Hole Centres                                                                                                                             | Box Fixing = 60.3mm Grid Fixing = CFX Clips                                                                                                                                                                                                       |
| Minimum Wall Box Depth                                                                                                                          | 35mm                                                                                                                                                                                                                                              |
| Switched Poles                                                                                                                                  | Double                                                                                                                                                                                                                                            |
| Current Rating                                                                                                                                  | 20AX                                                                                                                                                                                                                                              |
| Voltage                                                                                                                                         | 220/250V AC                                                                                                                                                                                                                                       |
| Maximum Load                                                                                                                                    | 20 Amp inductive                                                                                                                                                                                                                                  |
| Mains Frequency                                                                                                                                 | 50Hz                                                                                                                                                                                                                                              |
| IP Rating                                                                                                                                       | IP2XD                                                                                                                                                                                                                                             |
| Contact Gap Minimum                                                                                                                             | 3mm                                                                                                                                                                                                                                               |
| Terminal Capacity 1                                                                                                                             | 3 x 2.5mm2                                                                                                                                                                                                                                        |
| Terminal Capacity 2                                                                                                                             | 2 x 4mm2 Multi Strand                                                                                                                                                                                                                             |
| Terminal Capacity 3                                                                                                                             | 1 x 6mm2                                                                                                                                                                                                                                          |
| Earth Terminal Capacity 1                                                                                                                       | 6 x 1mm2                                                                                                                                                                                                                                          |
| Earth Terminal Capacity 2                                                                                                                       | 5 x 1.5mm2                                                                                                                                                                                                                                        |
| Earth Terminal Capacity 3                                                                                                                       | 3 x 2.5mm2                                                                                                                                                                                                                                        |
| Earth Terminal Capacity 4                                                                                                                       | 2 x 4mm2 Multi-strand                                                                                                                                                                                                                             |
| Earth Terminal Capacity 5                                                                                                                       | 1 x 6mm2                                                                                                                                                                                                                                          |
| Product Class 1                                                                                                                                 | Must be earthed                                                                                                                                                                                                                                   |
| Ambient Operating Temperature                                                                                                                   | -5° to +40°C                                                                                                                                                                                                                                      |
| Recommended Location                                                                                                                            | Internal Use Only                                                                                                                                                                                                                                 |
| Maximum Installation Altitude                                                                                                                   | 2000m                                                                                                                                                                                                                                             |
| Standard/Approval                                                                                                                               | BS EN 60669-1                                                                                                                                                                                                                                     |
| Patents and Trademarks                                                                                                                          | Linea is a Registered Trade Mark No 2398665 CFX is a Registered Trade Mark No 2398667 Patent No. GB 2383375B Community Trd Mark No. 002906428 Linea-Rondo CFX is a UK Registered Design Certificate No: R21=2106349 SS2=2106350                   |
| All products listed conform to current British or<br>European standard and the product information is<br>correct at the time of going to press. | All accessories are manufactured under an accredited BS EN ISO 9001 : 2015 Quality Management System.  It is the policy of the company to improve products as part of our development programme. Therefore, we reserve the right to alter designs |