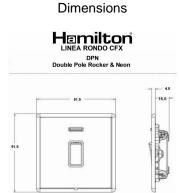

## **LRXDPNBC-BSB**

Linea-Rondo CFX Bright Chrome Frame/Bright Steel Front 1 gang 20AX Double Pole Rocker and Neon Bright Chrome/Black

Item Image

| Primary Range                                                                                                                                   | Linea-Rondo CFX                                                                                                                                                                                                                 |                                                                                                                                                                                  |
|-------------------------------------------------------------------------------------------------------------------------------------------------|---------------------------------------------------------------------------------------------------------------------------------------------------------------------------------------------------------------------------------|----------------------------------------------------------------------------------------------------------------------------------------------------------------------------------|
| Insert Type                                                                                                                                     | 1 gang 20AX Double Pole Rocker + Neon                                                                                                                                                                                           |                                                                                                                                                                                  |
| Plate Finish                                                                                                                                    | Linea-Rondo CFX Bright Chrome Frame/Bright Steel                                                                                                                                                                                |                                                                                                                                                                                  |
| Insert Colour                                                                                                                                   | Bright Chrome/Black                                                                                                                                                                                                             |                                                                                                                                                                                  |
| EAN13 Barcode                                                                                                                                   | 5017504506940                                                                                                                                                                                                                   |                                                                                                                                                                                  |
| Dimensions (Nominal)                                                                                                                            | Single: Height = 91.5mm Width = 91.5mm Depth = 4.0mm                                                                                                                                                                            |                                                                                                                                                                                  |
| Fixing Hole Centres                                                                                                                             | Box Fixing = 60.3mm Grid Fixing = CFX Clips                                                                                                                                                                                     |                                                                                                                                                                                  |
| Minimum Wall Box Depth                                                                                                                          | 35mm                                                                                                                                                                                                                            |                                                                                                                                                                                  |
| Switched Poles                                                                                                                                  | Double                                                                                                                                                                                                                          |                                                                                                                                                                                  |
| Current Rating                                                                                                                                  | 20AX                                                                                                                                                                                                                            |                                                                                                                                                                                  |
| Voltage                                                                                                                                         | 220/250V AC                                                                                                                                                                                                                     |                                                                                                                                                                                  |
| Maximum Load                                                                                                                                    | 20 Amp inductive                                                                                                                                                                                                                |                                                                                                                                                                                  |
| Mains Frequency                                                                                                                                 | 50Hz                                                                                                                                                                                                                            |                                                                                                                                                                                  |
| IP Rating                                                                                                                                       | IP2XD                                                                                                                                                                                                                           |                                                                                                                                                                                  |
| Contact Gap Minimum                                                                                                                             | 3mm                                                                                                                                                                                                                             |                                                                                                                                                                                  |
| Terminal Capacity 1                                                                                                                             | 3 x 2.5mm2                                                                                                                                                                                                                      |                                                                                                                                                                                  |
| Terminal Capacity 2                                                                                                                             | 2 x 4mm2 Multi Strand                                                                                                                                                                                                           |                                                                                                                                                                                  |
| Terminal Capacity 3                                                                                                                             | 1 x 6mm2                                                                                                                                                                                                                        |                                                                                                                                                                                  |
| Earth Terminal Capacity 1                                                                                                                       | 6 x 1mm2                                                                                                                                                                                                                        |                                                                                                                                                                                  |
| Earth Terminal Capacity 2                                                                                                                       | 5 x 1.5mm2                                                                                                                                                                                                                      |                                                                                                                                                                                  |
| Earth Terminal Capacity 3                                                                                                                       | 3 x 2.5mm2                                                                                                                                                                                                                      |                                                                                                                                                                                  |
| Earth Terminal Capacity 4                                                                                                                       | 2 x 4mm2 Multi-strand                                                                                                                                                                                                           |                                                                                                                                                                                  |
| Earth Terminal Capacity 5                                                                                                                       | 1 x 6mm2                                                                                                                                                                                                                        |                                                                                                                                                                                  |
| Product Class 1                                                                                                                                 | Must be earthed                                                                                                                                                                                                                 |                                                                                                                                                                                  |
| Ambient Operating Temperature                                                                                                                   | -5° to +40°C                                                                                                                                                                                                                    |                                                                                                                                                                                  |
| Recommended Location                                                                                                                            | Internal Use Only                                                                                                                                                                                                               |                                                                                                                                                                                  |
| Maximum Installation Altitude                                                                                                                   | 2000m                                                                                                                                                                                                                           |                                                                                                                                                                                  |
| Standard/Approval                                                                                                                               | BS EN 60669-1                                                                                                                                                                                                                   |                                                                                                                                                                                  |
| Patents and Trademarks                                                                                                                          | Linea is a Registered Trade Mark No 2398665 CFX is a Registered Trade Mark No 2398667 Patent No. GB 2383375B Community Trd Mark No. 002906428 Linea-Rondo CFX is a UK Registered Design Certificate No: R21=2106349 SS2=2106350 |                                                                                                                                                                                  |
| All products listed conform to current British or<br>European standard and the product information is<br>correct at the time of going to press. | All accessories are manufactured under an accredited BS EN ISO 9001 : 2015 Quality Management System.                                                                                                                           | It is the policy of the company to improve products as part of our development programme.  Therefore, we reserve the right to alter designs and dimensions without price police. |