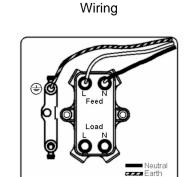

## **LRXDPNBC-BSB**

Linea-Rondo CFX Bright Chrome Frame/Bright Steel Front 1 gang 20AX Double Pole Rocker and Neon Bright Chrome/Black

Item Image

| Primary Range                                                                                                                                   | Linea-Rondo CFX                                                                                                                                                                                                                 |                                                                                                                                                                                  |
|-------------------------------------------------------------------------------------------------------------------------------------------------|---------------------------------------------------------------------------------------------------------------------------------------------------------------------------------------------------------------------------------|----------------------------------------------------------------------------------------------------------------------------------------------------------------------------------|
| Insert Type                                                                                                                                     | 1 gang 20AX Double Pole Rocker + Neon                                                                                                                                                                                           |                                                                                                                                                                                  |
| Plate Finish                                                                                                                                    | Linea-Rondo CFX Bright Chrome Frame/Bright Steel                                                                                                                                                                                |                                                                                                                                                                                  |
| Insert Colour                                                                                                                                   | Bright Chrome/Black                                                                                                                                                                                                             |                                                                                                                                                                                  |
| EAN13 Barcode                                                                                                                                   | 5017504506940                                                                                                                                                                                                                   |                                                                                                                                                                                  |
| Dimensions (Nominal)                                                                                                                            | Single: Height = 91.5mm Width = 91.5mm Depth = 4.0mm                                                                                                                                                                            |                                                                                                                                                                                  |
| Fixing Hole Centres                                                                                                                             | Box Fixing = 60.3mm Grid Fixing = CFX Clips                                                                                                                                                                                     |                                                                                                                                                                                  |
| Minimum Wall Box Depth                                                                                                                          | 35mm                                                                                                                                                                                                                            |                                                                                                                                                                                  |
| Switched Poles                                                                                                                                  | Double                                                                                                                                                                                                                          |                                                                                                                                                                                  |
| Current Rating                                                                                                                                  | 20AX                                                                                                                                                                                                                            |                                                                                                                                                                                  |
| Voltage                                                                                                                                         | 220/250V AC                                                                                                                                                                                                                     |                                                                                                                                                                                  |
| Maximum Load                                                                                                                                    | 20 Amp inductive                                                                                                                                                                                                                |                                                                                                                                                                                  |
| Mains Frequency                                                                                                                                 | 50Hz                                                                                                                                                                                                                            |                                                                                                                                                                                  |
| IP Rating                                                                                                                                       | IP2XD                                                                                                                                                                                                                           |                                                                                                                                                                                  |
| Contact Gap Minimum                                                                                                                             | 3mm                                                                                                                                                                                                                             |                                                                                                                                                                                  |
| Terminal Capacity 1                                                                                                                             | 3 x 2.5mm2                                                                                                                                                                                                                      |                                                                                                                                                                                  |
| Terminal Capacity 2                                                                                                                             | 2 x 4mm2 Multi Strand                                                                                                                                                                                                           |                                                                                                                                                                                  |
| Terminal Capacity 3                                                                                                                             | 1 x 6mm2                                                                                                                                                                                                                        |                                                                                                                                                                                  |
| Earth Terminal Capacity 1                                                                                                                       | 6 x 1mm2                                                                                                                                                                                                                        |                                                                                                                                                                                  |
| Earth Terminal Capacity 2                                                                                                                       | 5 x 1.5mm2                                                                                                                                                                                                                      |                                                                                                                                                                                  |
| Earth Terminal Capacity 3                                                                                                                       | 3 x 2.5mm2                                                                                                                                                                                                                      |                                                                                                                                                                                  |
| Earth Terminal Capacity 4                                                                                                                       | 2 x 4mm2 Multi-strand                                                                                                                                                                                                           |                                                                                                                                                                                  |
| Earth Terminal Capacity 5                                                                                                                       | 1 x 6mm2                                                                                                                                                                                                                        |                                                                                                                                                                                  |
| Product Class 1                                                                                                                                 | Must be earthed                                                                                                                                                                                                                 |                                                                                                                                                                                  |
| Ambient Operating Temperature                                                                                                                   | -5° to +40°C                                                                                                                                                                                                                    |                                                                                                                                                                                  |
| Recommended Location                                                                                                                            | Internal Use Only                                                                                                                                                                                                               |                                                                                                                                                                                  |
| Maximum Installation Altitude                                                                                                                   | 2000m                                                                                                                                                                                                                           |                                                                                                                                                                                  |
| Standard/Approval                                                                                                                               | BS EN 60669-1                                                                                                                                                                                                                   |                                                                                                                                                                                  |
| Patents and Trademarks                                                                                                                          | Linea is a Registered Trade Mark No 2398665 CFX is a Registered Trade Mark No 2398667 Patent No. GB 2383375B Community Trd Mark No. 002906428 Linea-Rondo CFX is a UK Registered Design Certificate No: R21=2106349 SS2=2106350 |                                                                                                                                                                                  |
| All products listed conform to current British or<br>European standard and the product information is<br>correct at the time of going to press. | All accessories are manufactured under an accredited BS EN ISO 9001 : 2015 Quality Management System.                                                                                                                           | It is the policy of the company to improve products as part of our development programme.  Therefore, we reserve the right to alter designs and dimensions without price police. |