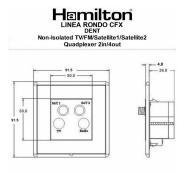

### **LRXDENTSN-BSW**

Linea-Rondo CFX Satin Nickel Frame/Bright Steel Front Non-Isolated TV+FM+SAT1+SAT2 Quadplexer 2in/4out (DAB Compatible) White

#### **Dimensions**

| Primary Range                                                                                                                                   | Linea-Rondo CFX                                                                                                                                                                                                                 |                                                                                                                                                                                  |
|-------------------------------------------------------------------------------------------------------------------------------------------------|---------------------------------------------------------------------------------------------------------------------------------------------------------------------------------------------------------------------------------|----------------------------------------------------------------------------------------------------------------------------------------------------------------------------------|
| Insert Type                                                                                                                                     | Non-Isolated TV+FM+SAT1+SAT2 Quadplexer 2in/4out (DAB Compatible)                                                                                                                                                               |                                                                                                                                                                                  |
| Plate Finish                                                                                                                                    | Linea-Rondo CFX Satin Nickel Frame/Bright Steel                                                                                                                                                                                 |                                                                                                                                                                                  |
| Insert Colour                                                                                                                                   | White                                                                                                                                                                                                                           |                                                                                                                                                                                  |
| EAN13 Barcode                                                                                                                                   | 5017504540081                                                                                                                                                                                                                   |                                                                                                                                                                                  |
| Dimensions (Nominal)                                                                                                                            | Single: Height = 91.5mm Width = 91.5mm Depth = 4.0mm                                                                                                                                                                            |                                                                                                                                                                                  |
| Fixing Hole Centres                                                                                                                             | Box Fixing = 60.3mm Grid Fixing = CFX Clips                                                                                                                                                                                     |                                                                                                                                                                                  |
| Minimum Wall Box Depth                                                                                                                          | 35mm                                                                                                                                                                                                                            |                                                                                                                                                                                  |
| Switched Poles                                                                                                                                  | N/A                                                                                                                                                                                                                             |                                                                                                                                                                                  |
| IP Rating                                                                                                                                       | IP2XD                                                                                                                                                                                                                           |                                                                                                                                                                                  |
| Contact Gap Minimum                                                                                                                             | N/A                                                                                                                                                                                                                             |                                                                                                                                                                                  |
| Earth Terminal Capacity 1                                                                                                                       | 5 x 1mm2                                                                                                                                                                                                                        |                                                                                                                                                                                  |
| Earth Terminal Capacity 2                                                                                                                       | 4 x 1.5mm2                                                                                                                                                                                                                      |                                                                                                                                                                                  |
| Earth Terminal Capacity 3                                                                                                                       | 3 x 2.5mm2                                                                                                                                                                                                                      |                                                                                                                                                                                  |
| Earth Terminal Capacity 4                                                                                                                       | 1 x 4mm2 Multi-strand                                                                                                                                                                                                           |                                                                                                                                                                                  |
| Earth Terminal Capacity 5                                                                                                                       | 1 x 6mm2                                                                                                                                                                                                                        |                                                                                                                                                                                  |
| Product Class 1                                                                                                                                 | Must be earthed (ref BS7671 415.2.1)                                                                                                                                                                                            |                                                                                                                                                                                  |
| Ambient Operating Temperature                                                                                                                   | -5° to +40°C                                                                                                                                                                                                                    |                                                                                                                                                                                  |
| Recommended Location                                                                                                                            | Internal Use Only                                                                                                                                                                                                               |                                                                                                                                                                                  |
| Maximum Installation Altitude                                                                                                                   | 2000m                                                                                                                                                                                                                           |                                                                                                                                                                                  |
| EuroFix Additional Notes                                                                                                                        | Quadplexer for use with combined TV FM and Satellite Signals (DAB compatible)                                                                                                                                                   |                                                                                                                                                                                  |
| Frequencies 1                                                                                                                                   | TV=5-68 MHz 125-860 MHz                                                                                                                                                                                                         |                                                                                                                                                                                  |
| Frequencies 2                                                                                                                                   | FM=88-108 MHz                                                                                                                                                                                                                   |                                                                                                                                                                                  |
| Frequencies 3                                                                                                                                   | SAT DC=950-2200 MHz                                                                                                                                                                                                             |                                                                                                                                                                                  |
| Patents and Trademarks                                                                                                                          | Linea is a Registered Trade Mark No 2398665 CFX is a Registered Trade Mark No 2398667 Patent No. GB 2383375B Community Trd Mark No. 002906428 Linea-Rondo CFX is a UK Registered Design Certificate No: R21=2106349 SS2=2106350 |                                                                                                                                                                                  |
| All products listed conform to current British or<br>European standard and the product information is<br>correct at the time of going to press. | All accessories are manufactured under an accredited BS EN ISO 9001 : 2015 Quality Management System.                                                                                                                           | It is the policy of the company to improve products as part of our development programme.  Therefore, we reserve the right to alter designs and dimensions without prior notice. |
| Illustrations and diagrams are reproduced within the limitations of reproduction and printing process and are not binding.                      | Due to manufacturing processes we cannot guarantee an exact colour match and shadings of of certain finishes.                                                                                                                   | Correct as at 16 October 2018 04:05 PM E&OE                                                                                                                                      |