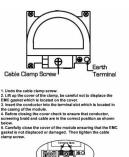

SL

# making connections beautifully

Wiring Accessories • Circuit Protection • Smart Lighting Control & Multi-room Audio

### **LRXDENTSN-BSW**

Linea-Rondo CFX Satin Nickel Frame/Bright Steel Front Non-Isolated TV+FM+SAT1+SAT2 Quadplexer 2in/4out (DAB Compatible) White

## Item Image



### Wiring



#### **Dimensions**



| Primary Range                                                                                                                                   | Linea-Rondo CFX                                                                                                                                                                                                                 |                                                                                                                                                                                  |
|-------------------------------------------------------------------------------------------------------------------------------------------------|---------------------------------------------------------------------------