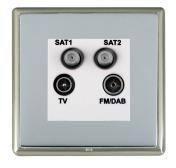

### **LRXDENTSN-BSW**

Linea-Rondo CFX Satin Nickel Frame/Bright Steel Front Non-Isolated TV+FM+SAT1+SAT2 Quadplexer 2in/4out (DAB Compatible) White

## Item Image