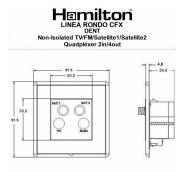

### **LRXDENTPB-SSB**

Linea-Rondo CFX Polished Brass Frame/Satin Steel Front Non-Isolated TV+FM+SAT1+SAT2 Quadplexer 2in/4out (DAB Compatible) Black

### **Dimensions**

| Primary Range                                                                                                                                   | Linea-Rondo CFX                                                                                                                                                                                                                 |                                                                                                                                                                                  |
|-------------------------------------------------------------------------------------------------------------------------------------------------|---------------------------------------------------------------------------------------------------------------------------------------------------------------------------------------------------------------------------------|----------------------------------------------------------------------------------------------------------------------------------------------------------------------------------|
| Insert Type                                                                                                                                     | Non-Isolated TV+FM+SAT1+SAT2 Quadplexer 2in/4out (DAB Compatible)                                                                                                                                                               |                                                                                                                                                                                  |
| Plate Finish                                                                                                                                    | Linea-Rondo CFX Polished Brass Frame/Satin Steel                                                                                                                                                                                |                                                                                                                                                                                  |
| Insert Colour                                                                                                                                   | Black                                                                                                                                                                                                                           |                                                                                                                                                                                  |
| EAN13 Barcode                                                                                                                                   | 5017504441081                                                                                                                                                                                                                   |                                                                                                                                                                                  |
| Dimensions (Nominal)                                                                                                                            | Single: Height = 91.5mm Width = 91.5mm Depth = 4.0mm                                                                                                                                                                            |                                                                                                                                                                                  |
| Fixing Hole Centres                                                                                                                             | Box Fixing = 60.3mm Grid Fixing = CFX Clips                                                                                                                                                                                     |                                                                                                                                                                                  |
| Minimum Wall Box Depth                                                                                                                          | 35mm                                                                                                                                                                                                                            |                                                                                                                                                                                  |
| Switched Poles                                                                                                                                  | N/A                                                                                                                                                                                                                             |                                                                                                                                                                                  |
| IP Rating                                                                                                                                       | IP2XD                                                                                                                                                                                                                           |                                                                                                                                                                                  |
| Contact Gap Minimum                                                                                                                             | N/A                                                                                                                                                                                                                             |                                                                                                                                                                                  |
| Earth Terminal Capacity 1                                                                                                                       | 5 x 1mm2                                                                                                                                                                                                                        |                                                                                                                                                                                  |
| Earth Terminal Capacity 2                                                                                                                       | 4 x 1.5mm2                                                                                                                                                                                                                      |                                                                                                                                                                                  |
| Earth Terminal Capacity 3                                                                                                                       | 3 x 2.5mm2                                                                                                                                                                                                                      |                                                                                                                                                                                  |
| Earth Terminal Capacity 4                                                                                                                       | 1 x 4mm2 Multi-strand                                                                                                                                                                                                           |                                                                                                                                                                                  |
| Earth Terminal Capacity 5                                                                                                                       | 1 x 6mm2                                                                                                                                                                                                                        |                                                                                                                                                                                  |
| Product Class 1                                                                                                                                 | Must be earthed (ref BS7671 415.2.1)                                                                                                                                                                                            |                                                                                                                                                                                  |
| Ambient Operating Temperature                                                                                                                   | -5° to +40°C                                                                                                                                                                                                                    |                                                                                                                                                                                  |
| Recommended Location                                                                                                                            | Internal Use Only                                                                                                                                                                                                               |                                                                                                                                                                                  |
| Maximum Installation Altitude                                                                                                                   | 2000m                                                                                                                                                                                                                           |                                                                                                                                                                                  |
| EuroFix Additional Notes                                                                                                                        | Quadplexer for use with combined TV FM and Satellite Signals (DAB compatible)                                                                                                                                                   |                                                                                                                                                                                  |
| Frequencies 1                                                                                                                                   | TV=5-68 MHz 125-860 MHz                                                                                                                                                                                                         |                                                                                                                                                                                  |
| Frequencies 2                                                                                                                                   | FM=88-108 MHz                                                                                                                                                                                                                   |                                                                                                                                                                                  |
| Frequencies 3                                                                                                                                   | SAT DC=950-2200 MHz                                                                                                                                                                                                             |                                                                                                                                                                                  |
| Patents and Trademarks                                                                                                                          | Linea is a Registered Trade Mark No 2398665 CFX is a Registered Trade Mark No 2398667 Patent No. GB 2383375B Community Trd Mark No. 002906428 Linea-Rondo CFX is a UK Registered Design Certificate No: R21=2106349 SS2=2106350 |                                                                                                                                                                                  |
| All products listed conform to current British or<br>European standard and the product information is<br>correct at the time of going to press. | All accessories are manufactured under an accredited BS EN ISO 9001 : 2015 Quality Management System.                                                                                                                           | It is the policy of the company to improve products as part of our development programme.  Therefore, we reserve the right to alter designs and dimensions without prior notice. |
| Illustrations and diagrams are reproduced within the limitations of reproduction and printing process and are not binding.                      | Due to manufacturing processes we cannot guarantee an exact colour match and shadings of of certain finishes.                                                                                                                   | Correct as at 16 October 2018 04:05 PM E&OE                                                                                                                                      |