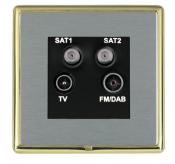

### **LRXDENTPB-SSB**

Linea-Rondo CFX Polished Brass Frame/Satin Steel Front Non-Isolated TV+FM+SAT1+SAT2 Quadplexer 2in/4out (DAB Compatible) Black

## Item Image