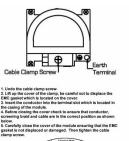

SL

# making connections beautifully

Wiring Accessories • Circuit Protection • Smart Lighting Control & Multi-room Audio

### **LRXDENTPB-SSB**

Linea-Rondo CFX Polished Brass Frame/Satin Steel Front Non-Isolated TV+FM+SAT1+SAT2 Quadplexer 2in/4out (DAB Compatible) Black

## Item Image



## Wiring



### **Dimensions**



| Primary Range                                                                                                                                   | Linea-Rondo CFX                                                                                                                                                                                                                 |                                                                                                                                                                                  |
|-------------------------------------------------------------------------------------------------------------------------------------------------|----------------------------------------------------------------------------