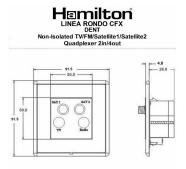

## Dimensions

| Primary Range                                                                                                                                   | Linea-Rondo CFX                                                                                                                                                                                                                 |                                                                                                                                                                                  |
|-------------------------------------------------------------------------------------------------------------------------------------------------|---------------------------------------------------------------------------------------------------------------------------------------------------------------------------------------------------------------------------------|----------------------------------------------------------------------------------------------------------------------------------------------------------------------------------|
| Insert Type                                                                                                                                     | Non-Isolated TV+FM+SAT1+SAT2 Quadplexer 2in/4out (DAB Compatible)                                                                                                                                                               |                                                                                                                                                                                  |
| Plate Finish                                                                                                                                    | Linea-Rondo CFX Polished Brass Frame/Bright Steel                                                                                                                                                                               |                                                                                                                                                                                  |
| Insert Colour                                                                                                                                   | Black                                                                                                                                                                                                                           |                                                                                                                                                                                  |
| EAN13 Barcode                                                                                                                                   | 5017504431082                                                                                                                                                                                                                   |                                                                                                                                                                                  |
| Dimensions (Nominal)                                                                                                                            | Single: Height = 91.5mm Width = 91.5mm Depth = 4.0mm                                                                                                                                                                            |                                                                                                                                                                                  |
| Fixing Hole Centres                                                                                                                             | Box Fixing = 60.3mm Grid Fixing = CFX Clips                                                                                                                                                                                     |                                                                                                                                                                                  |
| Minimum Wall Box Depth                                                                                                                          | 35mm                                                                                                                                                                                                                            |                                                                                                                                                                                  |
| Switched Poles                                                                                                                                  | N/A                                                                                                                                                                                                                             |                                                                                                                                                                                  |
| IP Rating                                                                                                                                       | IP2XD                                                                                                                                                                                                                           |                                                                                                                                                                                  |
| Contact Gap Minimum                                                                                                                             | N/A                                                                                                                                                                                                                             |                                                                                                                                                                                  |
| Earth Terminal Capacity 1                                                                                                                       | 5 x 1mm2                                                                                                                                                                                                                        |                                                                                                                                                                                  |
| Earth Terminal Capacity 2                                                                                                                       | 4 x 1.5mm2                                                                                                                                                                                                                      |                                                                                                                                                                                  |
| Earth Terminal Capacity 3                                                                                                                       | 3 x 2.5mm2                                                                                                                                                                                                                      |                                                                                                                                                                                  |
| Earth Terminal Capacity 4                                                                                                                       | 1 x 4mm2 Multi-strand                                                                                                                                                                                                           |                                                                                                                                                                                  |
| Earth Terminal Capacity 5                                                                                                                       | 1 x 6mm2                                                                                                                                                                                                                        |                                                                                                                                                                                  |
| Product Class 1                                                                                                                                 | Must be earthed (ref BS7671 415.2.1)                                                                                                                                                                                            |                                                                                                                                                                                  |
| Ambient Operating Temperature                                                                                                                   | -5° to +40°C                                                                                                                                                                                                                    |                                                                                                                                                                                  |
| Recommended Location                                                                                                                            | Internal Use Only                                                                                                                                                                                                               |                                                                                                                                                                                  |
| Maximum Installation Altitude                                                                                                                   | 2000m                                                                                                                                                                                                                           |                                                                                                                                                                                  |
| EuroFix Additional Notes                                                                                                                        | Quadplexer for use with combined TV FM and Satellite Signals (DAB compatible)                                                                                                                                                   |                                                                                                                                                                                  |
| Frequencies 1                                                                                                                                   | TV=5-68 MHz 125-860 MHz                                                                                                                                                                                                         |                                                                                                                                                                                  |
| Frequencies 2                                                                                                                                   | FM=88-108 MHz                                                                                                                                                                                                                   |                                                                                                                                                                                  |
| Frequencies 3                                                                                                                                   | SAT DC=950-2200 MHz                                                                                                                                                                                                             |                                                                                                                                                                                  |
| Patents and Trademarks                                                                                                                          | Linea is a Registered Trade Mark No 2398665 CFX is a Registered Trade Mark No 2398667 Patent No. GB 2383375B Community Trd Mark No. 002906428 Linea-Rondo CFX is a UK Registered Design Certificate No: R21=2106349 SS2=2106350 |                                                                                                                                                                                  |
| All products listed conform to current British or<br>European standard and the product information is<br>correct at the time of going to press. | All accessories are manufactured under an accredited BS EN ISO 9001 : 2015 Quality Management System.                                                                                                                           | It is the policy of the company to improve products as part of our development programme.  Therefore, we reserve the right to alter designs and dimensions without prior notice. |
| Illustrations and diagrams are reproduced within the limitations of reproduction and printing                                                   | Due to manufacturing processes we cannot guarantee an exact colour match and shadings of                                                                                                                                        | Correct as at 16 October 2018 04:05 PM E&OE                                                                                                                                      |