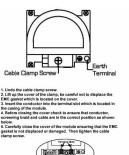

SL

making connections beautifully

Wiring Accessories • Circuit Protection • Smart Lighting Control & Multi-room Audio

## **LRXDENTPB-BSB**

Linea-Rondo CFX Polished Brass Frame/Bright Steel Front Non-Isolated TV+FM+SAT1+SAT2 Quadplexer 2in/4out (DAB Compatible) Black

## Item Image



## Wiring



## Dimensions



| Primary Range                                                                                                                                   | Linea-Rondo CFX                                                                                                                                                                                                                 |                                                                                                                                                                                  |
|-------------------------------------------------------------------------------------------------------------------------------------------------|---------------------------------------------------------------------------------