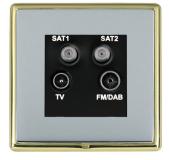

SL

making connections beautifully

Wiring Accessories • Circuit Protection • Smart Lighting Control & Multi-room Audio

## **LRXDENTPB-BSB**

Linea-Rondo CFX Polished Brass Frame/Bright Steel Front Non-Isolated TV+FM+SAT1+SAT2 Quadplexer 2in/4out (DAB Compatible) Black

## Item Image



## Wiring



## Dimensions



| Primary Range                                                                                                                                   | Linea-Rondo CFX                                                                                                                                                                                                                 |                                                                                                                                                                                  |
|-------------------------------------------------------------------------------------------------------------------------------------------------|--------------------------------------------------------------------