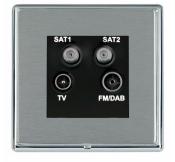

## **LRXDENTBC-SSB**

Linea-Rondo CFX Bright Chrome Frame/Satin Steel Front Non-Isolated TV+FM+SAT1+SAT2 Quadplexer 2in/4out (DAB Compatible) Black