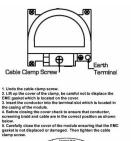

## Wiring

| Primary Range                                                                                                                                   | Linea-Rondo CFX                                                                                                                                                                                                                 |                                                                                                                                                                                  |
|-------------------------------------------------------------------------------------------------------------------------------------------------|---------------------------------------------------------------------------------------------------------------------------------------------------------------------------------------------------------------------------------|----------------------------------------------------------------------------------------------------------------------------------------------------------------------------------|
| Insert Type                                                                                                                                     | Non-Isolated TV+FM+SAT1+SAT2 Quadplexer 2in/4out (DAB Compatible)                                                                                                                                                               |                                                                                                                                                                                  |
| Plate Finish                                                                                                                                    | Linea-Rondo CFX Bright Chrome Frame/Satin Steel                                                                                                                                                                                 |                                                                                                                                                                                  |
| Insert Colour                                                                                                                                   | Black                                                                                                                                                                                                                           |                                                                                                                                                                                  |
| EAN13 Barcode                                                                                                                                   | 5017504511081                                                                                                                                                                                                                   |                                                                                                                                                                                  |
| Dimensions (Nominal)                                                                                                                            | Single: Height = 91.5mm Width = 91.5mm Depth = 4.0mm                                                                                                                                                                            |                                                                                                                                                                                  |
| Fixing Hole Centres                                                                                                                             | Box Fixing = 60.3mm Grid Fixing = CFX Clips                                                                                                                                                                                     |                                                                                                                                                                                  |
| Minimum Wall Box Depth                                                                                                                          | 35mm                                                                                                                                                                                                                            |                                                                                                                                                                                  |
| Switched Poles                                                                                                                                  | N/A                                                                                                                                                                                                                             |                                                                                                                                                                                  |
| IP Rating                                                                                                                                       | IP2XD                                                                                                                                                                                                                           |                                                                                                                                                                                  |
| Contact Gap Minimum                                                                                                                             | N/A                                                                                                                                                                                                                             |                                                                                                                                                                                  |
| Earth Terminal Capacity 1                                                                                                                       | 5 x 1mm2                                                                                                                                                                                                                        |                                                                                                                                                                                  |
| Earth Terminal Capacity 2                                                                                                                       | 4 x 1.5mm2                                                                                                                                                                                                                      |                                                                                                                                                                                  |
| Earth Terminal Capacity 3                                                                                                                       | 3 x 2.5mm2                                                                                                                                                                                                                      |                                                                                                                                                                                  |
| Earth Terminal Capacity 4                                                                                                                       | 1 x 4mm2 Multi-strand                                                                                                                                                                                                           |                                                                                                                                                                                  |
| Earth Terminal Capacity 5                                                                                                                       | 1 x 6mm2                                                                                                                                                                                                                        |                                                                                                                                                                                  |
| Product Class 1                                                                                                                                 | Must be earthed (ref BS7671 415.2.1)                                                                                                                                                                                            |                                                                                                                                                                                  |
| Ambient Operating Temperature                                                                                                                   | -5° to +40°C                                                                                                                                                                                                                    |                                                                                                                                                                                  |
| Recommended Location                                                                                                                            | Internal Use Only                                                                                                                                                                                                               |                                                                                                                                                                                  |
| Maximum Installation Altitude                                                                                                                   | 2000m                                                                                                                                                                                                                           |                                                                                                                                                                                  |
| EuroFix Additional Notes                                                                                                                        | Quadplexer for use with combined TV FM and Satellite Signals (DAB compatible)                                                                                                                                                   |                                                                                                                                                                                  |
| Frequencies 1                                                                                                                                   | TV=5-68 MHz 125-860 MHz                                                                                                                                                                                                         |                                                                                                                                                                                  |
| Frequencies 2                                                                                                                                   | FM=88-108 MHz                                                                                                                                                                                                                   |                                                                                                                                                                                  |
| Frequencies 3                                                                                                                                   | SAT DC=950-2200 MHz                                                                                                                                                                                                             |                                                                                                                                                                                  |
| Patents and Trademarks                                                                                                                          | Linea is a Registered Trade Mark No 2398665 CFX is a Registered Trade Mark No 2398667 Patent No. GB 2383375B Community Trd Mark No. 002906428 Linea-Rondo CFX is a UK Registered Design Certificate No: R21=2106349 SS2=2106350 |                                                                                                                                                                                  |
| All products listed conform to current British or<br>European standard and the product information is<br>correct at the time of going to press. | All accessories are manufactured under an accredited BS EN ISO 9001 : 2015 Quality Management System.                                                                                                                           | It is the policy of the company to improve products as part of our development programme.  Therefore, we reserve the right to alter designs and dimensions without prior notice. |
| Illustrations and diagrams are reproduced within the limitations of reproduction and printing process and are not binding.                      | Due to manufacturing processes we cannot guarantee an exact colour match and shadings of of certain finishes.                                                                                                                   | Correct as at 16 October 2018 04:05 PM<br>E&OE                                                                                                                                   |