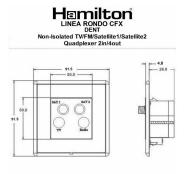

## **LRXDENTBC-SSB**

Linea-Rondo CFX Bright Chrome Frame/Satin Steel Front Non-Isolated TV+FM+SAT1+SAT2 Quadplexer 2in/4out (DAB Compatible) Black

## Wiring

| Primary Range                                                                                                                                   | Linea-Rondo CFX                                                                                                                                                                                                                 |                                                                                                                                                                                  |
|-------------------------------------------------------------------------------------------------------------------------------------------------|---------------------------------------------------------------------------------------------------------------------------------------------------------------------------------------------------------------------------------|----------------------------------------------------------------------------------------------------------------------------------------------------------------------------------|
| Insert Type                                                                                                                                     | Non-Isolated TV+FM+SAT1+SAT2 Quadplexer 2in/4out (DAB Compatible)                                                                                                                                                               |                                                                                                                                                                                  |
| Plate Finish                                                                                                                                    | Linea-Rondo CFX Bright Chrome Frame/Satin Steel                                                                                                                                                                                 |                                                                                                                                                                                  |
| Insert Colour                                                                                                                                   | Black                                                                                                                                                                                                                           |                                                                                                                                                                                  |
| EAN13 Barcode                                                                                                                                   | 5017504511081                                                                                                                                                                                                                   |                                                                                                                                                                                  |
| Dimensions (Nominal)                                                                                                                            | Single: Height = 91.5mm Width = 91.5mm Depth = 4.0mm                                                                                                                                                                            |                                                                                                                                                                                  |
| Fixing Hole Centres                                                                                                                             | Box Fixing = 60.3mm Grid Fixing = CFX Clips                                                                                                                                                                                     |                                                                                                                                                                                  |
| Minimum Wall Box Depth                                                                                                                          | 35mm                                                                                                                                                                                                                            |                                                                                                                                                                                  |
| Switched Poles                                                                                                                                  | N/A                                                                                                                                                                                                                             |                                                                                                                                                                                  |
| IP Rating                                                                                                                                       | IP2XD                                                                                                                                                                                                                           |                                                                                                                                                                                  |
| Contact Gap Minimum                                                                                                                             | N/A                                                                                                                                                                                                                             |                                                                                                                                                                                  |
| Earth Terminal Capacity 1                                                                                                                       | 5 x 1mm2                                                                                                                                                                                                                        |                                                                                                                                                                                  |
| Earth Terminal Capacity 2                                                                                                                       | 4 x 1.5mm2                                                                                                                                                                                                                      |                                                                                                                                                                                  |
| Earth Terminal Capacity 3                                                                                                                       | 3 x 2.5mm2                                                                                                                                                                                                                      |                                                                                                                                                                                  |
| Earth Terminal Capacity 4                                                                                                                       | 1 x 4mm2 Multi-strand                                                                                                                                                                                                           |                                                                                                                                                                                  |
| Earth Terminal Capacity 5                                                                                                                       | 1 x 6mm2                                                                                                                                                                                                                        |                                                                                                                                                                                  |
| Product Class 1                                                                                                                                 | Must be earthed (ref BS7671 415.2.1)                                                                                                                                                                                            |                                                                                                                                                                                  |
| Ambient Operating Temperature                                                                                                                   | -5° to +40°C                                                                                                                                                                                                                    |                                                                                                                                                                                  |
| Recommended Location                                                                                                                            | Internal Use Only                                                                                                                                                                                                               |                                                                                                                                                                                  |
| Maximum Installation Altitude                                                                                                                   | 2000m                                                                                                                                                                                                                           |                                                                                                                                                                                  |
| EuroFix Additional Notes                                                                                                                        | Quadplexer for use with combined TV FM and Satellite Signals (DAB compatible)                                                                                                                                                   |                                                                                                                                                                                  |
| Frequencies 1                                                                                                                                   | TV=5-68 MHz 125-860 MHz                                                                                                                                                                                                         |                                                                                                                                                                                  |
| Frequencies 2                                                                                                                                   | FM=88-108 MHz                                                                                                                                                                                                                   |                                                                                                                                                                                  |
| Frequencies 3                                                                                                                                   | SAT DC=950-2200 MHz                                                                                                                                                                                                             |                                                                                                                                                                                  |
| Patents and Trademarks                                                                                                                          | Linea is a Registered Trade Mark No 2398665 CFX is a Registered Trade Mark No 2398667 Patent No. GB 2383375B Community Trd Mark No. 002906428 Linea-Rondo CFX is a UK Registered Design Certificate No: R21=2106349 SS2=2106350 |                                                                                                                                                                                  |
| All products listed conform to current British or<br>European standard and the product information is<br>correct at the time of going to press. | All accessories are manufactured under an accredited BS EN ISO 9001 : 2015 Quality Management System.                                                                                                                           | It is the policy of the company to improve products as part of our development programme.  Therefore, we reserve the right to alter designs and dimensions without prior notice. |
| Illustrations and diagrams are reproduced within the limitations of reproduction and printing process and are not binding.                      | Due to manufacturing processes we cannot guarantee an exact colour match and shadings of of certain finishes.                                                                                                                   | Correct as at 16 October 2018 04:05 PM<br>E&OE                                                                                                                                   |