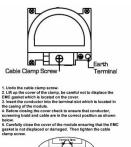

SL

# making connections beautifully

Wiring Accessories • Circuit Protection • Smart Lighting Control & Multi-room Audio

#### **LRXDENTBC-BSB**

Linea-Rondo CFX Bright Chrome Frame/Bright Steel Front Non-Isolated TV+FM+SAT1+SAT2 Quadplexer 2in/4out (DAB Compatible) Black

### Item Image



### Wiring



## **Dimensions**



|                                                                                                                                                 | vole <u>ta ⊸</u> jectin                                                                                                                                                                                                         |                                                                                                                                                                                  |
|-------------------------------------------------------------------------------------------------------------------------------------------------|-----------------------------------------------------------------------------