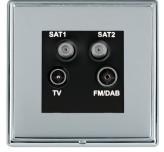

#### **LRXDENTBC-BSB**

Linea-Rondo CFX Bright Chrome Frame/Bright Steel Front Non-Isolated TV+FM+SAT1+SAT2 Quadplexer 2in/4out (DAB Compatible) Black

### Item Image