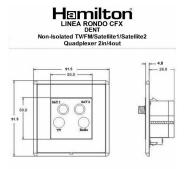

#### **LRXDENTBC-BSB**

Linea-Rondo CFX Bright Chrome Frame/Bright Steel Front Non-Isolated TV+FM+SAT1+SAT2 Quadplexer 2in/4out (DAB Compatible) Black

## **Dimensions**

|                                                                                                                                                 | vole <u>ta ⊸</u> jectin                                                                                                                                                                                                         |                                                                                                                                                                                  |
|-------------------------------------------------------------------------------------------------------------------------------------------------|---------------------------------------------------------------------------------------------------------------------------------------------------------------------------------------------------------------------------------|----------------------------------------------------------------------------------------------------------------------------------------------------------------------------------|
| Primary Range                                                                                                                                   | Linea-Rondo CFX                                                                                                                                                                                                                 |                                                                                                                                                                                  |
| Insert Type                                                                                                                                     | Non-Isolated TV+FM+SAT1+SAT2 Quadplexer 2in/4out (DAB Compatible)                                                                                                                                                               |                                                                                                                                                                                  |
| Plate Finish                                                                                                                                    | Linea-Rondo CFX Bright Chrome Frame/Bright Steel                                                                                                                                                                                |                                                                                                                                                                                  |
| Insert Colour                                                                                                                                   | Black                                                                                                                                                                                                                           |                                                                                                                                                                                  |
| EAN13 Barcode                                                                                                                                   | 5017504501082                                                                                                                                                                                                                   |                                                                                                                                                                                  |
| Dimensions (Nominal)                                                                                                                            | Single: Height = 91.5mm Width = 91.5mm Depth = 4.0mm                                                                                                                                                                            |                                                                                                                                                                                  |
| Fixing Hole Centres                                                                                                                             | Box Fixing = 60.3mm Grid Fixing = CFX Clips                                                                                                                                                                                     |                                                                                                                                                                                  |
| Minimum Wall Box Depth                                                                                                                          | 35mm                                                                                                                                                                                                                            |                                                                                                                                                                                  |
| Switched Poles                                                                                                                                  | N/A                                                                                                                                                                                                                             |                                                                                                                                                                                  |
| IP Rating                                                                                                                                       | IP2XD                                                                                                                                                                                                                           |                                                                                                                                                                                  |
| Contact Gap Minimum                                                                                                                             | N/A                                                                                                                                                                                                                             |                                                                                                                                                                                  |
| Earth Terminal Capacity 1                                                                                                                       | 5 x 1mm2                                                                                                                                                                                                                        |                                                                                                                                                                                  |
| Earth Terminal Capacity 2                                                                                                                       | 4 x 1.5mm2                                                                                                                                                                                                                      |                                                                                                                                                                                  |
| Earth Terminal Capacity 3                                                                                                                       | 3 x 2.5mm2                                                                                                                                                                                                                      |                                                                                                                                                                                  |
| Earth Terminal Capacity 4                                                                                                                       | 1 x 4mm2 Multi-strand                                                                                                                                                                                                           |                                                                                                                                                                                  |
| Earth Terminal Capacity 5                                                                                                                       | 1 x 6mm2                                                                                                                                                                                                                        |                                                                                                                                                                                  |
| Product Class 1                                                                                                                                 | Must be earthed (ref BS7671 415.2.1)                                                                                                                                                                                            |                                                                                                                                                                                  |
| Ambient Operating Temperature                                                                                                                   | -5° to +40°C                                                                                                                                                                                                                    |                                                                                                                                                                                  |
| Recommended Location                                                                                                                            | Internal Use Only                                                                                                                                                                                                               |                                                                                                                                                                                  |
| Maximum Installation Altitude                                                                                                                   | 2000m                                                                                                                                                                                                                           |                                                                                                                                                                                  |
| EuroFix Additional Notes                                                                                                                        | Quadplexer for use with combined TV FM and Satellite Signals (DAB compatible)                                                                                                                                                   |                                                                                                                                                                                  |
| Frequencies 1                                                                                                                                   | TV=5-68 MHz 125-860 MHz                                                                                                                                                                                                         |                                                                                                                                                                                  |
| Frequencies 2                                                                                                                                   | FM=88-108 MHz                                                                                                                                                                                                                   |                                                                                                                                                                                  |
| Frequencies 3                                                                                                                                   | SAT DC=950-2200 MHz                                                                                                                                                                                                             |                                                                                                                                                                                  |
| Patents and Trademarks                                                                                                                          | Linea is a Registered Trade Mark No 2398665 CFX is a Registered Trade Mark No 2398667 Patent No. GB 2383375B Community Trd Mark No. 002906428 Linea-Rondo CFX is a UK Registered Design Certificate No: R21=2106349 SS2=2106350 |                                                                                                                                                                                  |
| All products listed conform to current British or<br>European standard and the product information is<br>correct at the time of going to press. | All accessories are manufactured under an accredited BS EN ISO 9001 : 2015 Quality Management System.                                                                                                                           | It is the policy of the company to improve products as part of our development programme.  Therefore, we reserve the right to alter designs and dimensions without prior notice. |
| Illustrations and diagrams are reproduced within the limitations of reproduction and printing process and are not binding.                      | Due to manufacturing processes we cannot guarantee an exact colour match and shadings of of certain finishes.                                                                                                                   | Correct as at 16 October 2018 04:05 PM<br>E&OE                                                                                                                                   |