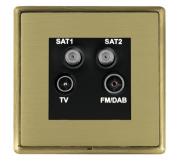

### **LRXDENTAB-SBB**

Linea-Rondo CFX Antique Brass Frame/Satin Brass Front Non-Isolated TV+FM+SAT1+SAT2 Quadplexer 2in/4out (DAB Compatible) Black

## Item Image