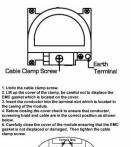

SL

# making connections beautifully

Wiring Accessories • Circuit Protection • Smart Lighting Control & Multi-room Audio

### **LRXDENTAB-SBB**

Linea-Rondo CFX Antique Brass Frame/Satin Brass Front Non-Isolated TV+FM+SAT1+SAT2 Quadplexer 2in/4out (DAB Compatible) Black

## Item Image



## Wiring



### **Dimensions**



| Primary Range                                                                                                                                   | Linea-Rondo CFX                                                                                                                                                                                                                 |                                                                                                                                                                                  |
|-------------------------------------------------------------------------------------------------------------------------------------------------|----------------------------------------------------------------------------