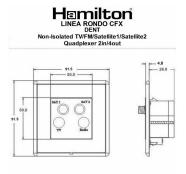

### **LRXDENTAB-SBB**

Linea-Rondo CFX Antique Brass Frame/Satin Brass Front Non-Isolated TV+FM+SAT1+SAT2 Quadplexer 2in/4out (DAB Compatible) Black

### **Dimensions**

| Primary Range                                                                                                                                   | Linea-Rondo CFX                                                                                                                                                                                                                 |                                                                                                                                                                                  |
|-------------------------------------------------------------------------------------------------------------------------------------------------|---------------------------------------------------------------------------------------------------------------------------------------------------------------------------------------------------------------------------------|----------------------------------------------------------------------------------------------------------------------------------------------------------------------------------|
| Insert Type                                                                                                                                     | Non-Isolated TV+FM+SAT1+SAT2 Quadplexer 2in/4out (DAB Compatible)                                                                                                                                                               |                                                                                                                                                                                  |
| Plate Finish                                                                                                                                    | Linea-Rondo CFX Antique Brass Frame/Satin Brass                                                                                                                                                                                 |                                                                                                                                                                                  |
| Insert Colour                                                                                                                                   | Black                                                                                                                                                                                                                           |                                                                                                                                                                                  |
| EAN13 Barcode                                                                                                                                   | 5017504471088                                                                                                                                                                                                                   |                                                                                                                                                                                  |
| Dimensions (Nominal)                                                                                                                            | Single: Height = 91.5mm Width = 91.5mm Depth = 4.0mm                                                                                                                                                                            |                                                                                                                                                                                  |
| Fixing Hole Centres                                                                                                                             | Box Fixing = 60.3mm Grid Fixing = CFX Clips                                                                                                                                                                                     |                                                                                                                                                                                  |
| Minimum Wall Box Depth                                                                                                                          | 35mm                                                                                                                                                                                                                            |                                                                                                                                                                                  |
| Switched Poles                                                                                                                                  | N/A                                                                                                                                                                                                                             |                                                                                                                                                                                  |
| IP Rating                                                                                                                                       | IP2XD                                                                                                                                                                                                                           |                                                                                                                                                                                  |
| Contact Gap Minimum                                                                                                                             | N/A                                                                                                                                                                                                                             |                                                                                                                                                                                  |
| Earth Terminal Capacity 1                                                                                                                       | 5 x 1mm2                                                                                                                                                                                                                        |                                                                                                                                                                                  |
| Earth Terminal Capacity 2                                                                                                                       | 4 x 1.5mm2                                                                                                                                                                                                                      |                                                                                                                                                                                  |
| Earth Terminal Capacity 3                                                                                                                       | 3 x 2.5mm2                                                                                                                                                                                                                      |                                                                                                                                                                                  |
| Earth Terminal Capacity 4                                                                                                                       | 1 x 4mm2 Multi-strand                                                                                                                                                                                                           |                                                                                                                                                                                  |
| Earth Terminal Capacity 5                                                                                                                       | 1 x 6mm2                                                                                                                                                                                                                        |                                                                                                                                                                                  |
| Product Class 1                                                                                                                                 | Must be earthed (ref BS7671 415.2.1)                                                                                                                                                                                            |                                                                                                                                                                                  |
| Ambient Operating Temperature                                                                                                                   | -5° to +40°C                                                                                                                                                                                                                    |                                                                                                                                                                                  |
| Recommended Location                                                                                                                            | Internal Use Only                                                                                                                                                                                                               |                                                                                                                                                                                  |
| Maximum Installation Altitude                                                                                                                   | 2000m                                                                                                                                                                                                                           |                                                                                                                                                                                  |
| EuroFix Additional Notes                                                                                                                        | Quadplexer for use with combined TV FM and Satellite Signals (DAB compatible)                                                                                                                                                   |                                                                                                                                                                                  |
| Frequencies 1                                                                                                                                   | TV=5-68 MHz 125-860 MHz                                                                                                                                                                                                         |                                                                                                                                                                                  |
| Frequencies 2                                                                                                                                   | FM=88-108 MHz                                                                                                                                                                                                                   |                                                                                                                                                                                  |
| Frequencies 3                                                                                                                                   | SAT DC=950-2200 MHz                                                                                                                                                                                                             |                                                                                                                                                                                  |
| Patents and Trademarks                                                                                                                          | Linea is a Registered Trade Mark No 2398665 CFX is a Registered Trade Mark No 2398667 Patent No. GB 2383375B Community Trd Mark No. 002906428 Linea-Rondo CFX is a UK Registered Design Certificate No: R21=2106349 SS2=2106350 |                                                                                                                                                                                  |
| All products listed conform to current British or<br>European standard and the product information is<br>correct at the time of going to press. | All accessories are manufactured under an accredited BS EN ISO 9001 : 2015 Quality Management System.                                                                                                                           | It is the policy of the company to improve products as part of our development programme.  Therefore, we reserve the right to alter designs and dimensions without prior notice. |
| Illustrations and diagrams are reproduced within the limitations of reproduction and printing process and are not binding.                      | Due to manufacturing processes we cannot guarantee an exact colour match and shadings of of certain finishes.                                                                                                                   | Correct as at 16 October 2018 04:05 PM E&OE                                                                                                                                      |