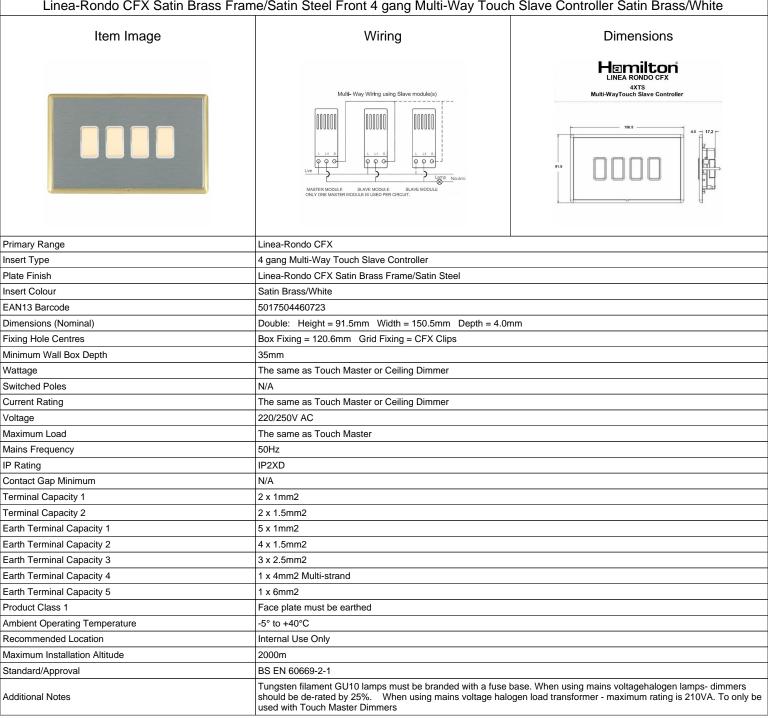

## LRX4XTSSB-SSW

Linea-Rondo CFX Satin Brass Frame/Satin Steel Front 4 gang Multi-Way Touch Slave Controller Satin Brass/White

SL

making connections beautifully

| Wiring Accessories • Circuit Protection • Smart Lighting Control & Multi-room Audio                                                             |                                                                                                                                                                                                                                 |                                                                                                                                                                                          |
|-------------------------------------------------------------------------------------------------------------------------------------------------|---------------------------------------------------------------------------------------------------------------------------------------------------------------------------------------------------------------------------------|------------------------------------------------------------------------------------------------------------------------------------------------------------------------------------------|
| <u>LRX4XTSSB-SSW</u>                                                                                                                            |                                                                                                                                                                                                                                 |                                                                                                                                                                                          |
| Linea-Rondo CFX Satin Brass Frame/Satin Steel Front 4 gang Multi-Way Touch Slave Controller Satin Brass/White                                   |                                                                                                                                                                                                                                 |                                                                                                                                                                                          |
| Patents and Trademarks                                                                                                                          | Linea is a Registered Trade Mark No 2398665 CFX is a Registered Trade Mark No 2398667 Patent No. GB 2383375B Community Trd Mark No. 002906428 Linea-Rondo CFX is a UK Registered Design Certificate No: R21=2106349 SS2=2106350 |                                                                                                                                                                                          |
| All products listed conform to current British or<br>European standard and the product information is<br>correct at the time of going to press. | All accessories are manufactured under an accredited BS EN ISO 9001 : 2015 Quality Management System.                                                                                                                           | It is the policy of the company to improve products<br>as part of our development programme.<br>Therefore, we reserve the right to alter designs<br>and dimensions without prior notice. |
| Illustrations and diagrams are reproduced within the limitations of reproduction and printing process and are not binding.                      | Due to manufacturing processes we cannot guarantee an exact colour match and shadings of of certain finishes.                                                                                                                   | Correct as at 16 October 2018 04:04 PM<br>E&OE                                                                                                                                           |