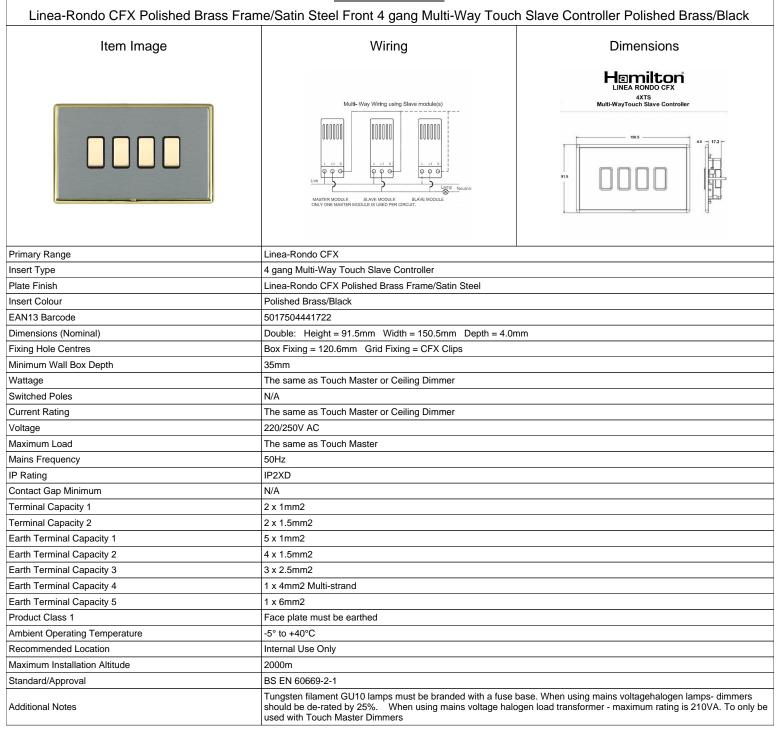

## LRX4XTSPB-SSB

SL

making connections beautifully

| Wiring Accessories • Circuit Protection • Smart Lighting Control & Multi-room Audio                                                             |                                                                                                                                                                                                                                 |                                                                                                                                                                                          |
|-------------------------------------------------------------------------------------------------------------------------------------------------|---------------------------------------------------------------------------------------------------------------------------------------------------------------------------------------------------------------------------------|------------------------------------------------------------------------------------------------------------------------------------------------------------------------------------------|
| <u>LRX4XTSPB-SSB</u>                                                                                                                            |                                                                                                                                                                                                                                 |                                                                                                                                                                                          |
| Linea-Rondo CFX Polished Brass Frame/Satin Steel Front 4 gang Multi-Way Touch Slave Controller Polished Brass/Black                             |                                                                                                                                                                                                                                 |                                                                                                                                                                                          |
| Patents and Trademarks                                                                                                                          | Linea is a Registered Trade Mark No 2398665 CFX is a Registered Trade Mark No 2398667 Patent No. GB 2383375B Community Trd Mark No. 002906428 Linea-Rondo CFX is a UK Registered Design Certificate No: R21=2106349 SS2=2106350 |                                                                                                                                                                                          |
| All products listed conform to current British or<br>European standard and the product information is<br>correct at the time of going to press. | All accessories are manufactured under an accredited BS EN ISO 9001 : 2015 Quality Management System.                                                                                                                           | It is the policy of the company to improve products<br>as part of our development programme.<br>Therefore, we reserve the right to alter designs<br>and dimensions without prior notice. |
| Illustrations and diagrams are reproduced within the limitations of reproduction and printing process and are not binding.                      | Due to manufacturing processes we cannot guarantee an exact colour match and shadings of of certain finishes.                                                                                                                   | Correct as at 16 October 2018 04:04 PM<br>E&OE                                                                                                                                           |