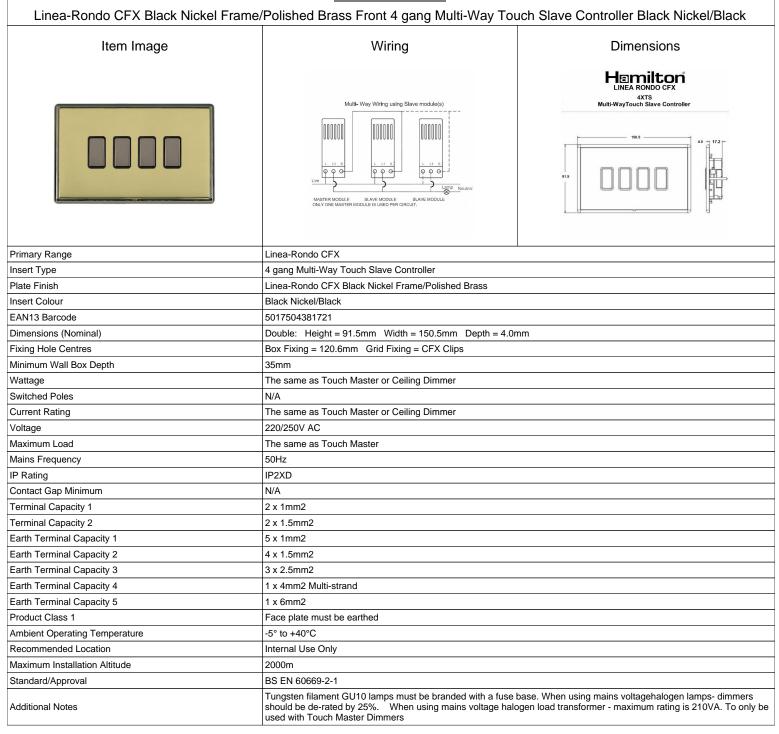

## LRX4XTSBK-PBB

SL

making connections beautifully

| Wiring Accessories • Circuit Protection • Smart Lighting Control & Multi-room Audio                                                             |                                                                                                                                                                                                                                 |                                                                                                                                                                                          |
|-------------------------------------------------------------------------------------------------------------------------------------------------|---------------------------------------------------------------------------------------------------------------------------------------------------------------------------------------------------------------------------------|------------------------------------------------------------------------------------------------------------------------------------------------------------------------------------------|
| <u>LRX4XTSBK-PBB</u>                                                                                                                            |                                                                                                                                                                                                                                 |                                                                                                                                                                                          |
| Linea-Rondo CFX Black Nickel Frame/Polished Brass Front 4 gang Multi-Way Touch Slave Controller Black Nickel/Black                              |                                                                                                                                                                                                                                 |                                                                                                                                                                                          |
| Patents and Trademarks                                                                                                                          | Linea is a Registered Trade Mark No 2398665 CFX is a Registered Trade Mark No 2398667 Patent No. GB 2383375B Community Trd Mark No. 002906428 Linea-Rondo CFX is a UK Registered Design Certificate No: R21=2106349 SS2=2106350 |                                                                                                                                                                                          |
| All products listed conform to current British or<br>European standard and the product information is<br>correct at the time of going to press. | All accessories are manufactured under an accredited BS EN ISO 9001 : 2015 Quality Management System.                                                                                                                           | It is the policy of the company to improve products<br>as part of our development programme.<br>Therefore, we reserve the right to alter designs<br>and dimensions without prior notice. |
| Illustrations and diagrams are reproduced within the limitations of reproduction and printing process and are not binding.                      | Due to manufacturing processes we cannot guarantee an exact colour match and shadings of of certain finishes.                                                                                                                   | Correct as at 16 October 2018 04:04 PM<br>E&OE                                                                                                                                           |