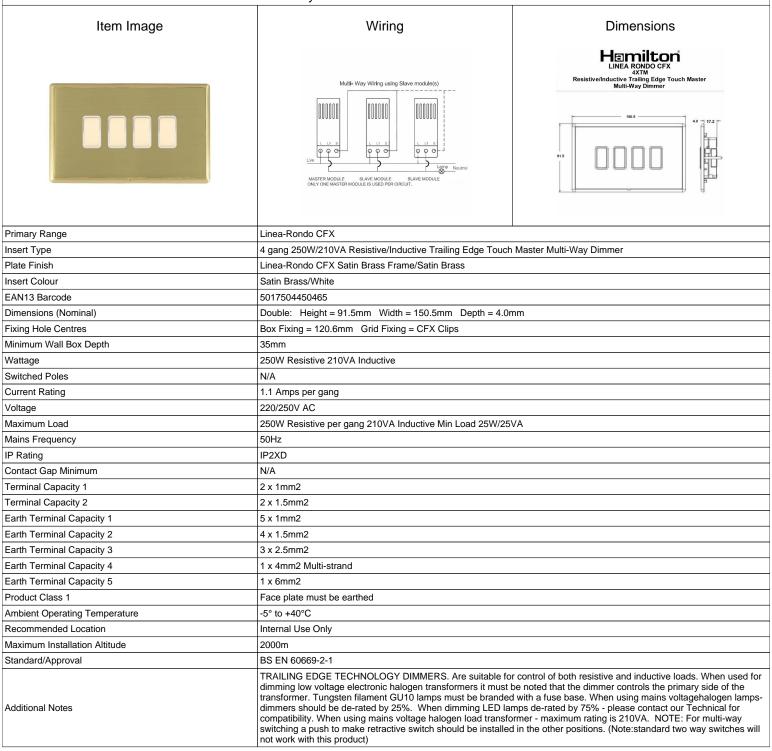

## **LRX4XTMSB-SBW**

Linea-Rondo CFX Satin Brass Frame/Satin Brass Front 4x250W/210VA Resistive/Inductive Trailing Edge Touch Master Multi-Way Dimmers Satin Brass/White

SL

making connections beautifully

Wiring Accessories • Circuit Protection • Smart Lighting Control & Multi-room Audio