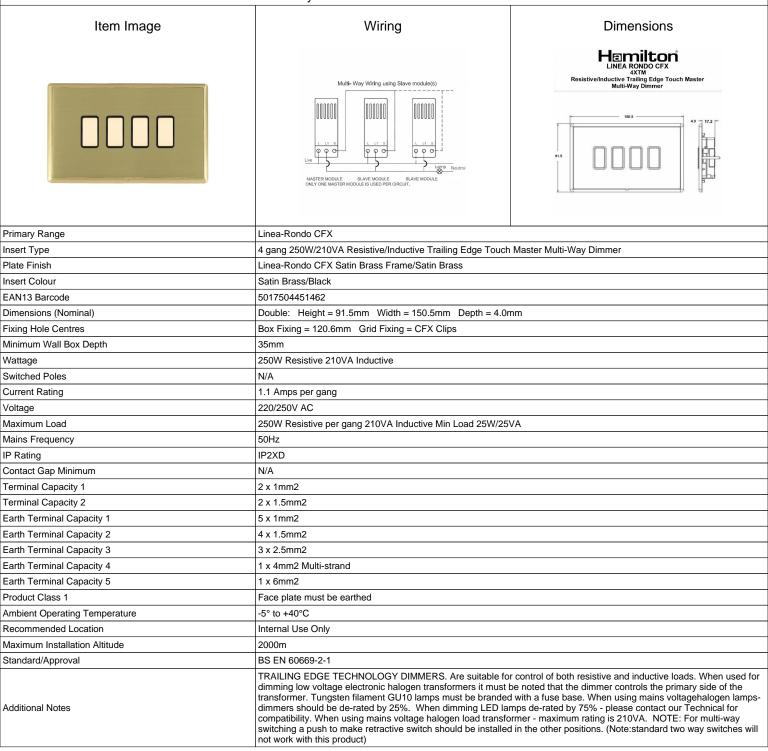

## LRX4XTMSB-SBB

Linea-Rondo CFX Satin Brass Frame/Satin Brass Front 4x250W/210VA Resistive/Inductive Trailing Edge Touch Master Multi-Way Dimmers Satin Brass/Black

SL

making connections beautifully

Wiring Accessories • Circuit Protection • Smart Lighting Control & Multi-room Audio