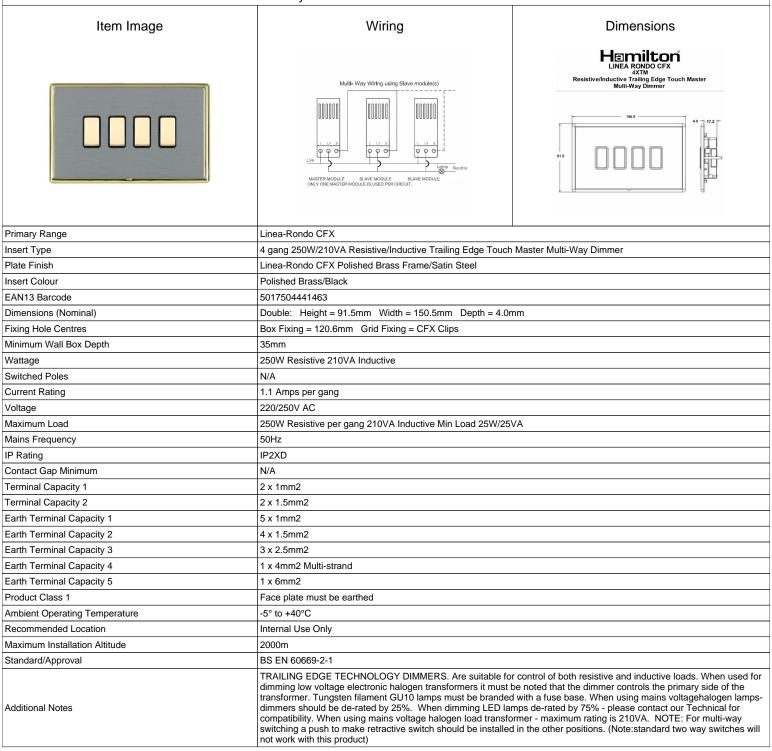

## LRX4XTMPB-SSB

Linea-Rondo CFX Polished Brass Frame/Satin Steel Front 4x250W/210VA Resistive/Inductive Trailing Edge Touch Master Multi-Way Dimmers Polished Brass/Black

SL

making connections beautifully

## **LRX4XTMPB-SSB**

Linea-Rondo CFX Polished Brass Frame/Satin Steel Front 4x250W/210VA Resistive/Inductive Trailing Edge Touch Master Multi-Way Dimmers Polished Brass/Black

| Way Diffinition Foliation Brades Black                                                                                                          |                                                                                                                                                                                                                                 |                                                                                                                                                                                  |
|-------------------------------------------------------------------------------------------------------------------------------------------------|---------------------------------------------------------------------------------------------------------------------------------------------------------------------------------------------------------------------------------|----------------------------------------------------------------------------------------------------------------------------------------------------------------------------------|
| Patents and Trademarks                                                                                                                          | Linea is a Registered Trade Mark No 2398665 CFX is a Registered Trade Mark No 2398667 Patent No. GB 2383375B Community Trd Mark No. 002906428 Linea-Rondo CFX is a UK Registered Design Certificate No: R21=2106349 SS2=2106350 |                                                                                                                                                                                  |
| All products listed conform to current British or<br>European standard and the product information is<br>correct at the time of going to press. | All accessories are manufactured under an accredited BS EN ISO 9001 : 2015 Quality Management System.                                                                                                                           | It is the policy of the company to improve products as part of our development programme.  Therefore, we reserve the right to alter designs and dimensions without prior notice. |
| Illustrations and diagrams are reproduced within the limitations of reproduction and printing                                                   | Due to manufacturing processes we cannot guarantee an exact colour match and shadings of                                                                                                                                        | Correct as at 16 October 2018 04:04 PM<br>E&OE                                                                                                                                   |