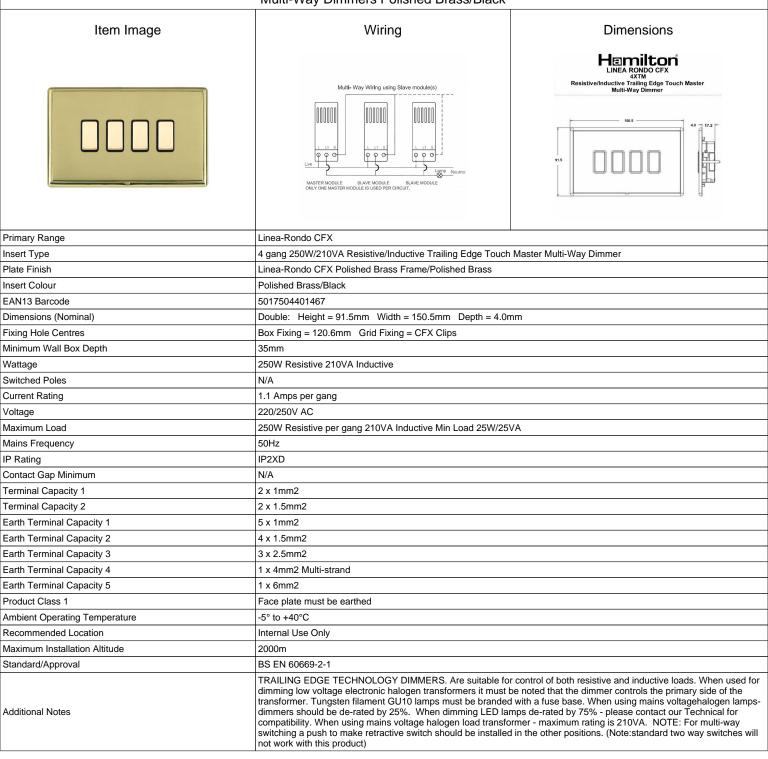

## **LRX4XTMPB-PBB**

Linea-Rondo CFX Polished Brass Frame/Polished Brass Front 4x250W/210VA Resistive/Inductive Trailing Edge Touch Master Multi-Way Dimmers Polished Brass/Black

SL

making connections beautifully

## LRX4XTMPB-PBB

Linea-Rondo CFX Polished Brass Frame/Polished Brass Front 4x250W/210VA Resistive/Inductive Trailing Edge Touch Master Multi-Way Dimmers Polished Brass/Black

| Width-Way Dillittlets Folistied Blass/Black                                                                                                     |                                                                                                                                                                                                                                 |                                                                                                                                                                                  |
|-------------------------------------------------------------------------------------------------------------------------------------------------|---------------------------------------------------------------------------------------------------------------------------------------------------------------------------------------------------------------------------------|----------------------------------------------------------------------------------------------------------------------------------------------------------------------------------|
| Patents and Trademarks                                                                                                                          | Linea is a Registered Trade Mark No 2398665 CFX is a Registered Trade Mark No 2398667 Patent No. GB 2383375B Community Trd Mark No. 002906428 Linea-Rondo CFX is a UK Registered Design Certificate No: R21=2106349 SS2=2106350 |                                                                                                                                                                                  |
| All products listed conform to current British or<br>European standard and the product information is<br>correct at the time of going to press. | All accessories are manufactured under an accredited BS EN ISO 9001 : 2015 Quality Management System.                                                                                                                           | It is the policy of the company to improve products as part of our development programme.  Therefore, we reserve the right to alter designs and dimensions without prior notice. |
| Illustrations and diagrams are reproduced within the limitations of reproduction and printing                                                   | Due to manufacturing processes we cannot guarantee an exact colour match and shadings of                                                                                                                                        | Correct as at 16 October 2018 04:04 PM<br>E&OE                                                                                                                                   |