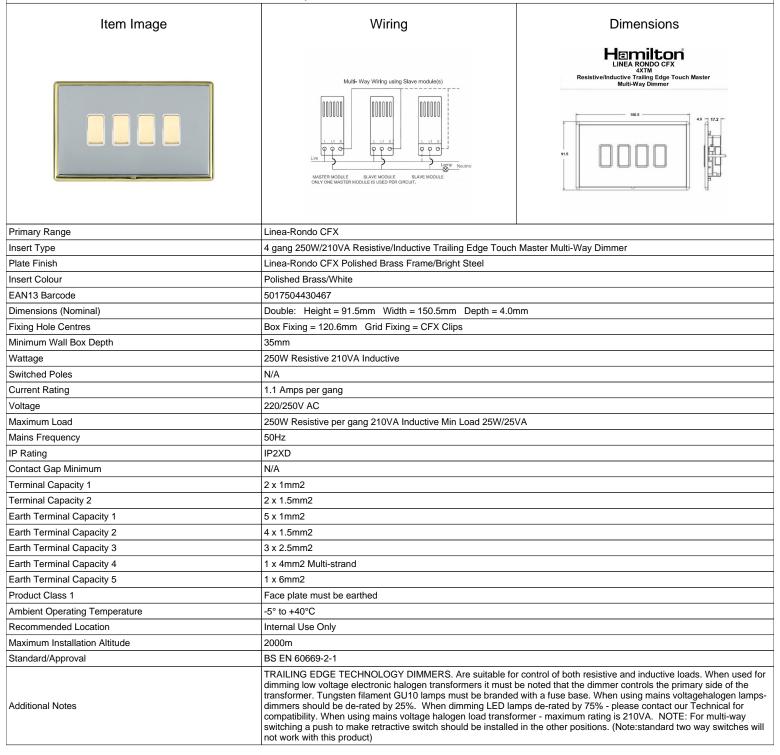

## LRX4XTMPB-BSW

Linea-Rondo CFX Polished Brass Frame/Bright Steel Front 4x250W/210VA Resistive/Inductive Trailing Edge Touch Master Multi
-Way Dimmers Polished Brass/White

SL

making connections beautifully

## **LRX4XTMPB-BSW**

Linea-Rondo CFX Polished Brass Frame/Bright Steel Front 4x250W/210VA Resistive/Inductive Trailing Edge Touch Master Multi -Way Dimmers Polished Brass/White

| Tray Billimore Felicinea Brace, William                                                                                                         |                                                                                                                                                                                                                                 |                                                                                                                                                                                  |
|-------------------------------------------------------------------------------------------------------------------------------------------------|---------------------------------------------------------------------------------------------------------------------------------------------------------------------------------------------------------------------------------|----------------------------------------------------------------------------------------------------------------------------------------------------------------------------------|
| Patents and Trademarks                                                                                                                          | Linea is a Registered Trade Mark No 2398665 CFX is a Registered Trade Mark No 2398667 Patent No. GB 2383375B Community Trd Mark No. 002906428 Linea-Rondo CFX is a UK Registered Design Certificate No: R21=2106349 SS2=2106350 |                                                                                                                                                                                  |
| All products listed conform to current British or<br>European standard and the product information is<br>correct at the time of going to press. | All accessories are manufactured under an accredited BS EN ISO 9001 : 2015 Quality Management System.                                                                                                                           | It is the policy of the company to improve products as part of our development programme.  Therefore, we reserve the right to alter designs and dimensions without prior notice. |
| Illustrations and diagrams are reproduced within the limitations of reproduction and printing                                                   | Due to manufacturing processes we cannot guarantee an exact colour match and shadings of                                                                                                                                        | Correct as at 16 October 2018 04:04 PM<br>E&OE                                                                                                                                   |