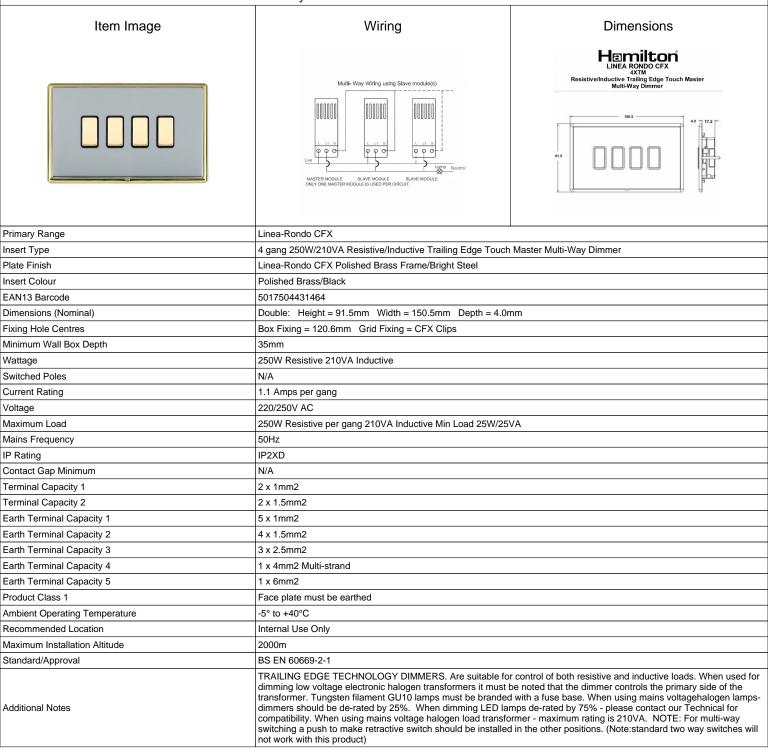

## **LRX4XTMPB-BSB**

Linea-Rondo CFX Polished Brass Frame/Bright Steel Front 4x250W/210VA Resistive/Inductive Trailing Edge Touch Master Multi
-Way Dimmers Polished Brass/Black

SL

making connections beautifully

## LRX4XTMPB-BSB

Linea-Rondo CFX Polished Brass Frame/Bright Steel Front 4x250W/210VA Resistive/Inductive Trailing Edge Touch Master Multi
-Way Dimmers Polished Brass/Black

| Way Billimore Felicinea Brass, Black                                                                                                            |                                                                                                                                                                                                                                 |                                                                                                                                                                                  |
|-------------------------------------------------------------------------------------------------------------------------------------------------|---------------------------------------------------------------------------------------------------------------------------------------------------------------------------------------------------------------------------------|----------------------------------------------------------------------------------------------------------------------------------------------------------------------------------|
| Patents and Trademarks                                                                                                                          | Linea is a Registered Trade Mark No 2398665 CFX is a Registered Trade Mark No 2398667 Patent No. GB 2383375B Community Trd Mark No. 002906428 Linea-Rondo CFX is a UK Registered Design Certificate No: R21=2106349 SS2=2106350 |                                                                                                                                                                                  |
| All products listed conform to current British or<br>European standard and the product information is<br>correct at the time of going to press. | All accessories are manufactured under an accredited BS EN ISO 9001 : 2015 Quality Management System.                                                                                                                           | It is the policy of the company to improve products as part of our development programme.  Therefore, we reserve the right to alter designs and dimensions without prior notice. |
| Illustrations and diagrams are reproduced within the limitations of reproduction and printing                                                   | Due to manufacturing processes we cannot guarantee an exact colour match and shadings of                                                                                                                                        | Correct as at 16 October 2018 04:04 PM<br>E&OE                                                                                                                                   |