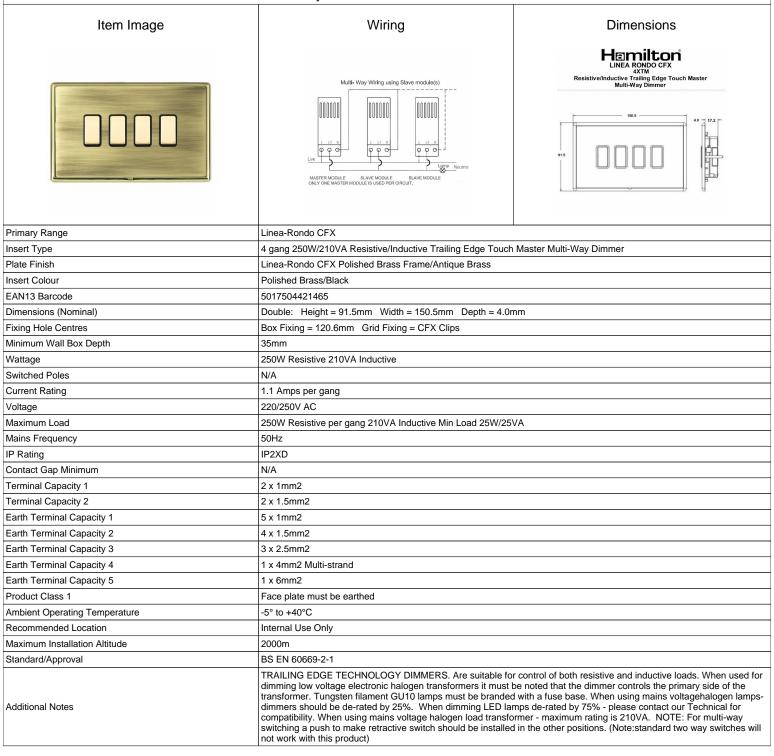

## **LRX4XTMPB-ABB**

Linea-Rondo CFX Polished Brass Frame/Antique Brass Front 4x250W/210VA Resistive/Inductive Trailing Edge Touch Master Multi-Way Dimmers Polished Brass/Black

SL

making connections beautifully