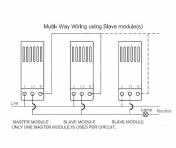

|--|

Wiring

Dimensions

| Primary Range                 | Linea-Rondo CFX                                                                                                                                                                                                                                                                                                                                                                                                                                                                                                                                                                                                                                                                                                                              |  |
|-------------------------------|----------------------------------------------------------------------------------------------------------------------------------------------------------------------------------------------------------------------------------------------------------------------------------------------------------------------------------------------------------------------------------------------------------------------------------------------------------------------------------------------------------------------------------------------------------------------------------------------------------------------------------------------------------------------------------------------------------------------------------------------|--|
| Insert Type                   | 4 gang 250W/210VA Resistive/Inductive Trailing Edge Touch Master Multi-Way Dimmer                                                                                                                                                                                                                                                                                                                                                                                                                                                                                                                                                                                                                                                            |  |
| Plate Finish                  | Linea-Rondo CFX Black Nickel Frame/Black Nickel                                                                                                                                                                                                                                                                                                                                                                                                                                                                                                                                                                                                                                                                                              |  |
| Insert Colour                 | Black Nickel/Black                                                                                                                                                                                                                                                                                                                                                                                                                                                                                                                                                                                                                                                                                                                           |  |
| EAN13 Barcode                 | 5017504531461                                                                                                                                                                                                                                                                                                                                                                                                                                                                                                                                                                                                                                                                                                                                |  |
| Dimensions (Nominal)          | Double: Height = 91.5mm Width = 150.5mm Depth = 4.0mm                                                                                                                                                                                                                                                                                                                                                                                                                                                                                                                                                                                                                                                                                        |  |
| Fixing Hole Centres           | Box Fixing = 120.6mm Grid Fixing = CFX Clips                                                                                                                                                                                                                                                                                                                                                                                                                                                                                                                                                                                                                                                                                                 |  |
| Minimum Wall Box Depth        | 35mm                                                                                                                                                                                                                                                                                                                                                                                                                                                                                                                                                                                                                                                                                                                                         |  |
| Wattage                       | 250W Resistive 210VA Inductive                                                                                                                                                                                                                                                                                                                                                                                                                                                                                                                                                                                                                                                                                                               |  |
| Switched Poles                | N/A                                                                                                                                                                                                                                                                                                                                                                                                                                                                                                                                                                                                                                                                                                                                          |  |
| Current Rating                | 1.1 Amps per gang                                                                                                                                                                                                                                                                                                                                                                                                                                                                                                                                                                                                                                                                                                                            |  |
| Voltage                       | 220/250V AC                                                                                                                                                                                                                                                                                                                                                                                                                                                                                                                                                                                                                                                                                                                                  |  |
| Maximum Load                  | 250W Resistive per gang 210VA Inductive Min Load 25W/25VA                                                                                                                                                                                                                                                                                                                                                                                                                                                                                                                                                                                                                                                                                    |  |
| Mains Frequency               | 50Hz                                                                                                                                                                                                                                                                                                                                                                                                                                                                                                                                                                                                                                                                                                                                         |  |
| IP Rating                     | IP2XD                                                                                                                                                                                                                                                                                                                                                                                                                                                                                                                                                                                                                                                                                                                                        |  |
| Contact Gap Minimum           | N/A                                                                                                                                                                                                                                                                                                                                                                                                                                                                                                                                                                                                                                                                                                                                          |  |
| Terminal Capacity 1           | 2 x 1mm2                                                                                                                                                                                                                                                                                                                                                                                                                                                                                                                                                                                                                                                                                                                                     |  |
| Terminal Capacity 2           | 2 x 1.5mm2                                                                                                                                                                                                                                                                                                                                                                                                                                                                                                                                                                                                                                                                                                                                   |  |
| Earth Terminal Capacity 1     | 5 x 1mm2                                                                                                                                                                                                                                                                                                                                                                                                                                                                                                                                                                                                                                                                                                                                     |  |
| Earth Terminal Capacity 2     | 4 x 1.5mm2                                                                                                                                                                                                                                                                                                                                                                                                                                                                                                                                                                                                                                                                                                                                   |  |
| Earth Terminal Capacity 3     | 3 x 2.5mm2                                                                                                                                                                                                                                                                                                                                                                                                                                                                                                                                                                                                                                                                                                                                   |  |
| Earth Terminal Capacity 4     | 1 x 4mm2 Multi-strand                                                                                                                                                                                                                                                                                                                                                                                                                                                                                                                                                                                                                                                                                                                        |  |
| Earth Terminal Capacity 5     | 1 x 6mm2                                                                                                                                                                                                                                                                                                                                                                                                                                                                                                                                                                                                                                                                                                                                     |  |
| Product Class 1               | Face plate must be earthed                                                                                                                                                                                                                                                                                                                                                                                                                                                                                                                                                                                                                                                                                                                   |  |
| Ambient Operating Temperature | -5° to +40°C                                                                                                                                                                                                                                                                                                                                                                                                                                                                                                                                                                                                                                                                                                                                 |  |
| Recommended Location          | Internal Use Only                                                                                                                                                                                                                                                                                                                                                                                                                                                                                                                                                                                                                                                                                                                            |  |
| Maximum Installation Altitude | 2000m                                                                                                                                                                                                                                                                                                                                                                                                                                                                                                                                                                                                                                                                                                                                        |  |
| Standard/Approval             | BS EN 60669-2-1                                                                                                                                                                                                                                                                                                                                                                                                                                                                                                                                                                                                                                                                                                                              |  |
| Additional Notes              | TRAILING EDGE TECHNOLOGY DIMMERS. Are suitable for control of both resistive and inductive loads. When used for dimming low voltage electronic halogen transformers it must be noted that the dimmer controls the primary side of the transformer. Tungsten filament GU10 lamps must be branded with a fuse base. When using mains voltagehalogen lamps-dimmers should be de-rated by 25%. When dimming LED lamps de-rated by 75% - please contact our Technical for compatibility. When using mains voltage halogen load transformer - maximum rating is 210VA. NOTE: For multi-way switching a push to make retractive switch should be installed in the other positions. (Note:standard two way switches will not work with this product) |  |