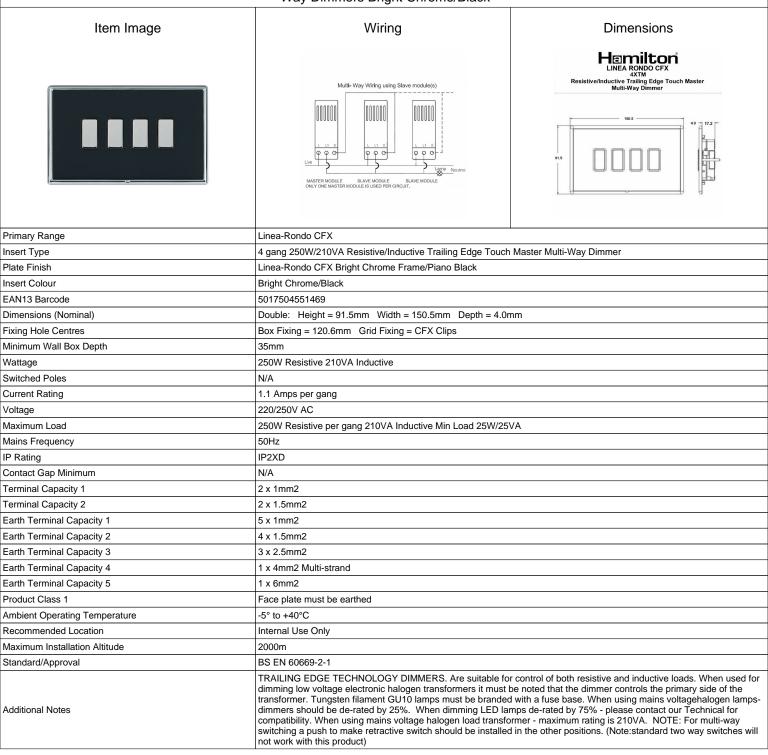

## LRX4XTMBC-NB

Linea-Rondo CFX Bright Chrome Frame/Piano Black Front 4x250W/210VA Resistive/Inductive Trailing Edge Touch Master Multi
-Way Dimmers Bright Chrome/Black

SL

making connections beautifully

Wiring Accessories • Circuit Protection • Smart Lighting Control & Multi-room Audio

## **LRX4XTMBC-NB**

Linea-Rondo CFX Bright Chrome Frame/Piano Black Front 4x250W/210VA Resistive/Inductive Trailing Edge Touch Master Multi
-Way Dimmers Bright Chrome/Black

| -way diffiners bright Chrome/Black                                                                                                              |                                                                                                                                                                                                                                 |                                                                                                                                                                                  |
|-------------------------------------------------------------------------------------------------------------------------------------------------|---------------------------------------------------------------------------------------------------------------------------------------------------------------------------------------------------------------------------------|----------------------------------------------------------------------------------------------------------------------------------------------------------------------------------|
| Patents and Trademarks                                                                                                                          | Linea is a Registered Trade Mark No 2398665 CFX is a Registered Trade Mark No 2398667 Patent No. GB 2383375B Community Trd Mark No. 002906428 Linea-Rondo CFX is a UK Registered Design Certificate No: R21=2106349 SS2=2106350 |                                                                                                                                                                                  |
| All products listed conform to current British or<br>European standard and the product information is<br>correct at the time of going to press. | All accessories are manufactured under an accredited BS EN ISO 9001 : 2015 Quality Management System.                                                                                                                           | It is the policy of the company to improve products as part of our development programme.  Therefore, we reserve the right to alter designs and dimensions without prior notice. |
| Illustrations and diagrams are reproduced within the limitations of reproduction and printing process and are not binding.                      | Due to manufacturing processes we cannot guarantee an exact colour match and shadings of of certain finishes.                                                                                                                   | Correct as at 16 October 2018 04:03 PM<br>E&OE                                                                                                                                   |