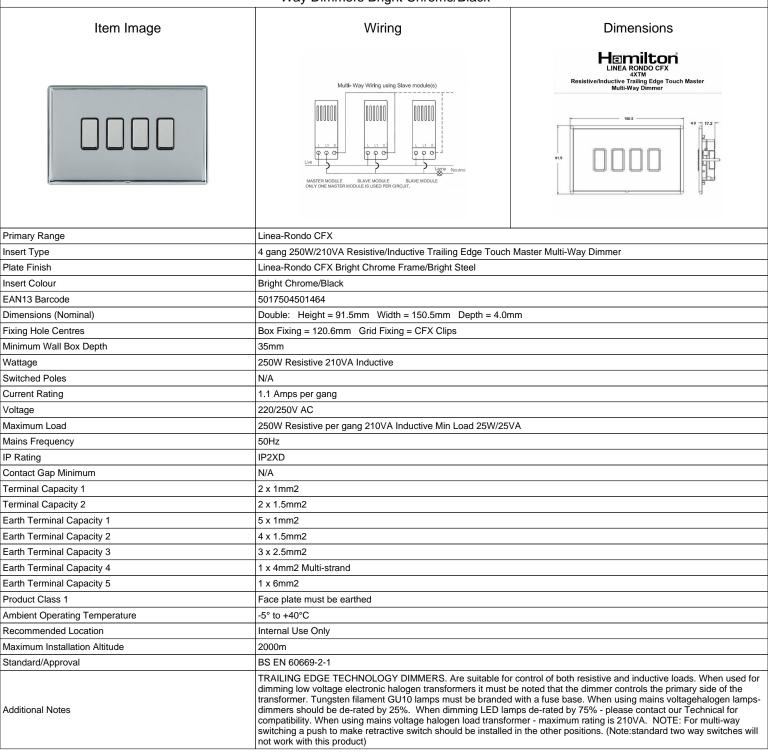

## **LRX4XTMBC-BSB**

Linea-Rondo CFX Bright Chrome Frame/Bright Steel Front 4x250W/210VA Resistive/Inductive Trailing Edge Touch Master Multi
-Way Dimmers Bright Chrome/Black

SL

making connections beautifully

## LRX4XTMBC-BSB

Linea-Rondo CFX Bright Chrome Frame/Bright Steel Front 4x250W/210VA Resistive/Inductive Trailing Edge Touch Master Multi -Way Dimmers Bright Chrome/Black

| Way Billinolo Bright Officino, Black                                                                                                            |                                                                                                                                                                                                                                 |                                                                                                                                                                                          |
|-------------------------------------------------------------------------------------------------------------------------------------------------|---------------------------------------------------------------------------------------------------------------------------------------------------------------------------------------------------------------------------------|------------------------------------------------------------------------------------------------------------------------------------------------------------------------------------------|
| Patents and Trademarks                                                                                                                          | Linea is a Registered Trade Mark No 2398665 CFX is a Registered Trade Mark No 2398667 Patent No. GB 2383375B Community Trd Mark No. 002906428 Linea-Rondo CFX is a UK Registered Design Certificate No: R21=2106349 SS2=2106350 |                                                                                                                                                                                          |
| All products listed conform to current British or<br>European standard and the product information is<br>correct at the time of going to press. | All accessories are manufactured under an accredited BS EN ISO 9001 : 2015 Quality Management System.                                                                                                                           | It is the policy of the company to improve products<br>as part of our development programme.<br>Therefore, we reserve the right to alter designs<br>and dimensions without prior notice. |
| Illustrations and diagrams are reproduced within the limitations of reproduction and printing                                                   | Due to manufacturing processes we cannot guarantee an exact colour match and shadings of                                                                                                                                        | Correct as at 16 October 2018 04:03 PM<br>E&OE                                                                                                                                           |