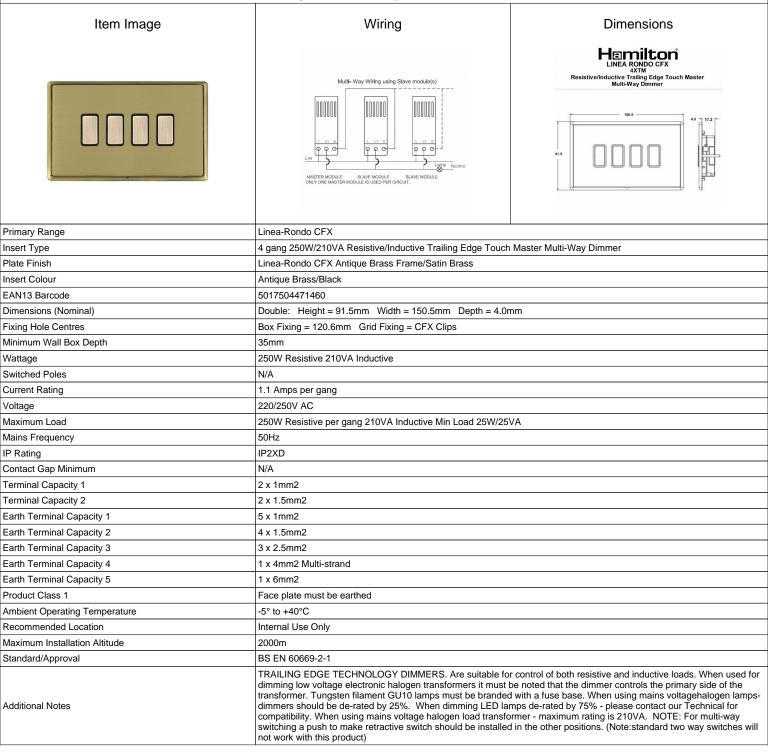

## **LRX4XTMAB-SBB**

Linea-Rondo CFX Antique Brass Frame/Satin Brass Front 4x250W/210VA Resistive/Inductive Trailing Edge Touch Master Multi-Way Dimmers Antique Brass/Black

SL

making connections beautifully

## **LRX4XTMAB-SBB**

Linea-Rondo CFX Antique Brass Frame/Satin Brass Front 4x250W/210VA Resistive/Inductive Trailing Edge Touch Master Multi-Way Dimmers Antique Brass/Black

| Way Diffinition Villague Diagon Diagon                                                                                                          |                                                                                                                                                                                                                                 |                                                                                                                                                                                          |
|-------------------------------------------------------------------------------------------------------------------------------------------------|---------------------------------------------------------------------------------------------------------------------------------------------------------------------------------------------------------------------------------|------------------------------------------------------------------------------------------------------------------------------------------------------------------------------------------|
| Patents and Trademarks                                                                                                                          | Linea is a Registered Trade Mark No 2398665 CFX is a Registered Trade Mark No 2398667 Patent No. GB 2383375B Community Trd Mark No. 002906428 Linea-Rondo CFX is a UK Registered Design Certificate No: R21=2106349 SS2=2106350 |                                                                                                                                                                                          |
| All products listed conform to current British or<br>European standard and the product information is<br>correct at the time of going to press. | All accessories are manufactured under an accredited BS EN ISO 9001 : 2015 Quality Management System.                                                                                                                           | It is the policy of the company to improve products<br>as part of our development programme.<br>Therefore, we reserve the right to alter designs<br>and dimensions without prior notice. |
| Illustrations and diagrams are reproduced within the limitations of reproduction and printing                                                   | Due to manufacturing processes we cannot guarantee an exact colour match and shadings of                                                                                                                                        | Correct as at 16 October 2018 04:03 PM<br>E&OE                                                                                                                                           |