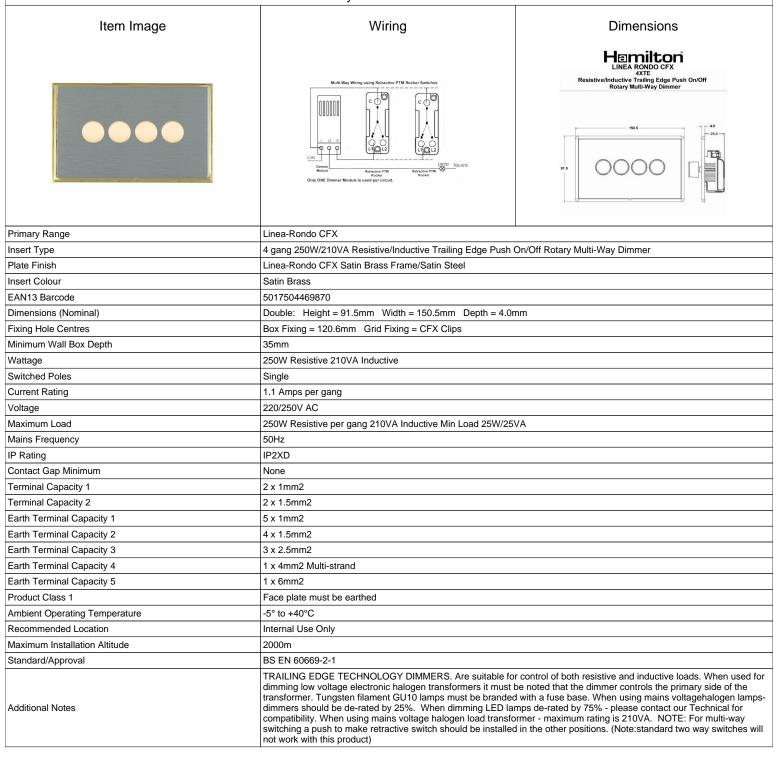

## **LRX4XTESB-SS**

Linea-Rondo CFX Satin Brass Frame/Satin Steel Front 4x250W/210VA Resistive/Inductive Trailing Edge Push On/Off Rotary
Multi-Way Dimmers Satin Brass

SL

making connections beautifully

Wiring Accessories • Circuit Protection • Smart Lighting Control & Multi-room Audio