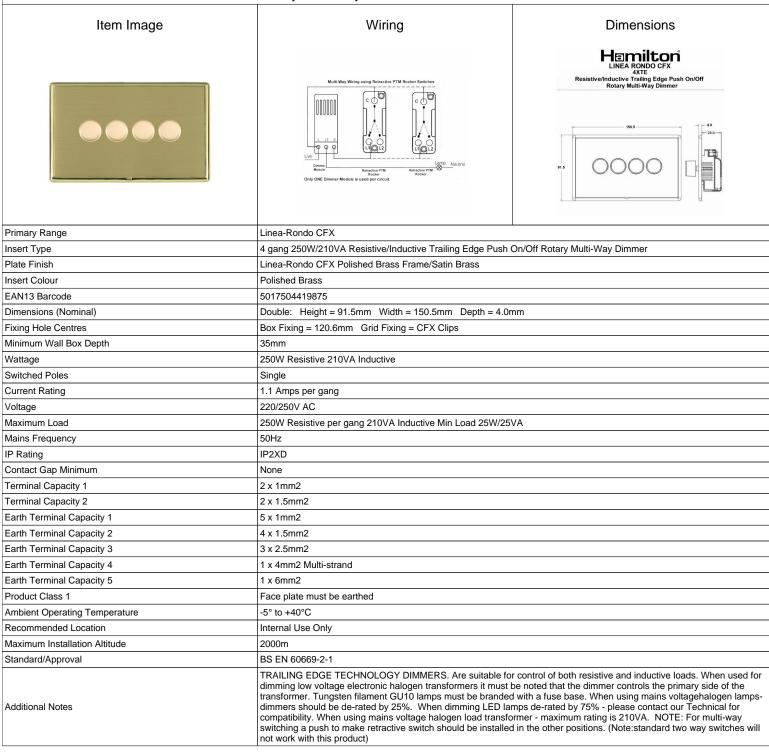

## LRX4XTEPB-SB

Linea-Rondo CFX Polished Brass Frame/Satin Brass Front 4x250W/210VA Resistive/Inductive Trailing Edge Push On/Off Rotary Multi-Way Dimmers Polished Brass

SL

making connections beautifully

## LRX4XTEPB-SB

Linea-Rondo CFX Polished Brass Frame/Satin Brass Front 4x250W/210VA Resistive/Inductive Trailing Edge Push On/Off Rotary Multi-Way Dimmers Polished Brass

| Trotary Walta Way Billimoro F Gilorioa Braco                                                                                                    |                                                                                                                                                                                                                                 |                                                                                                                                                                                          |
|-------------------------------------------------------------------------------------------------------------------------------------------------|---------------------------------------------------------------------------------------------------------------------------------------------------------------------------------------------------------------------------------|------------------------------------------------------------------------------------------------------------------------------------------------------------------------------------------|
| Patents and Trademarks                                                                                                                          | Linea is a Registered Trade Mark No 2398665 CFX is a Registered Trade Mark No 2398667 Patent No. GB 2383375B Community Trd Mark No. 002906428 Linea-Rondo CFX is a UK Registered Design Certificate No: R21=2106349 SS2=2106350 |                                                                                                                                                                                          |
| All products listed conform to current British or<br>European standard and the product information is<br>correct at the time of going to press. | All accessories are manufactured under an accredited BS EN ISO 9001 : 2015 Quality Management System.                                                                                                                           | It is the policy of the company to improve products<br>as part of our development programme.<br>Therefore, we reserve the right to alter designs<br>and dimensions without prior notice. |
| Illustrations and diagrams are reproduced within the limitations of reproduction and printing                                                   | Due to manufacturing processes we cannot guarantee an exact colour match and shadings of                                                                                                                                        | Correct as at 16 October 2018 04:03 PM<br>E&OE                                                                                                                                           |