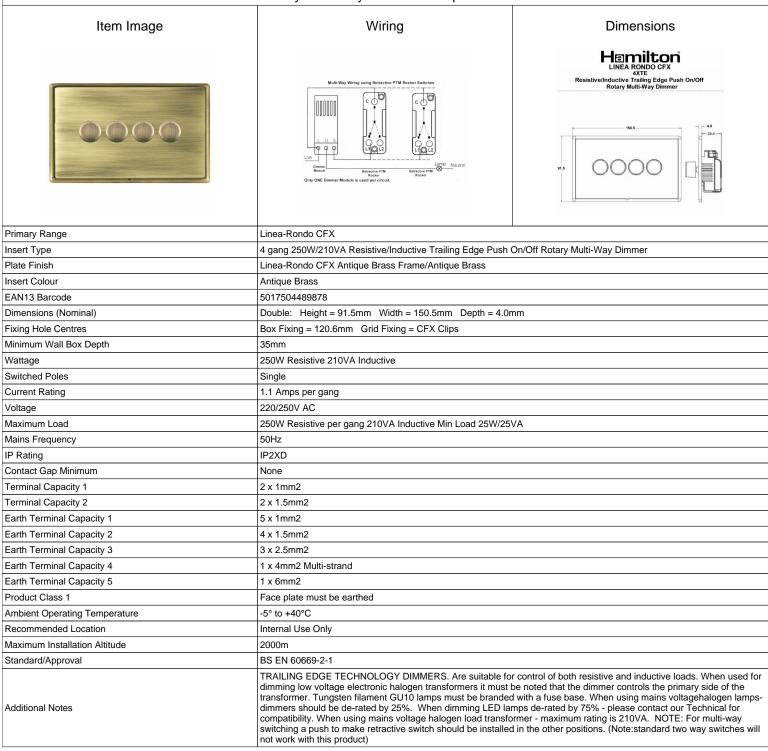

## LRX4XTEAB-AB

Linea-Rondo CFX Antique Brass Frame/Antique Brass Front 4x250W/210VA Resistive/Inductive Trailing Edge Push On/Off Rotary Multi-Way Dimmers Antique Brass

SL

making connections beautifully

## **LRX4XTEAB-AB**

Linea-Rondo CFX Antique Brass Frame/Antique Brass Front 4x250W/210VA Resistive/Inductive Trailing Edge Push On/Off Rotary Multi-Way Dimmers Antique Brass

| Rotary Multi-Way Diffillers Affique Diass                                                                                                       |                                                                                                                                                                                                                                 |                                                                                                                                                                                  |
|-------------------------------------------------------------------------------------------------------------------------------------------------|---------------------------------------------------------------------------------------------------------------------------------------------------------------------------------------------------------------------------------|----------------------------------------------------------------------------------------------------------------------------------------------------------------------------------|
| Patents and Trademarks                                                                                                                          | Linea is a Registered Trade Mark No 2398665 CFX is a Registered Trade Mark No 2398667 Patent No. GB 2383375B Community Trd Mark No. 002906428 Linea-Rondo CFX is a UK Registered Design Certificate No: R21=2106349 SS2=2106350 |                                                                                                                                                                                  |
| All products listed conform to current British or<br>European standard and the product information is<br>correct at the time of going to press. | All accessories are manufactured under an accredited BS EN ISO 9001 : 2015 Quality Management System.                                                                                                                           | It is the policy of the company to improve products as part of our development programme.  Therefore, we reserve the right to alter designs and dimensions without prior notice. |
| Illustrations and diagrams are reproduced within the limitations of reproduction and printing                                                   | Due to manufacturing processes we cannot guarantee an exact colour match and shadings of                                                                                                                                        | Correct as at 16 October 2018 04:03 PM<br>E&OE                                                                                                                                   |