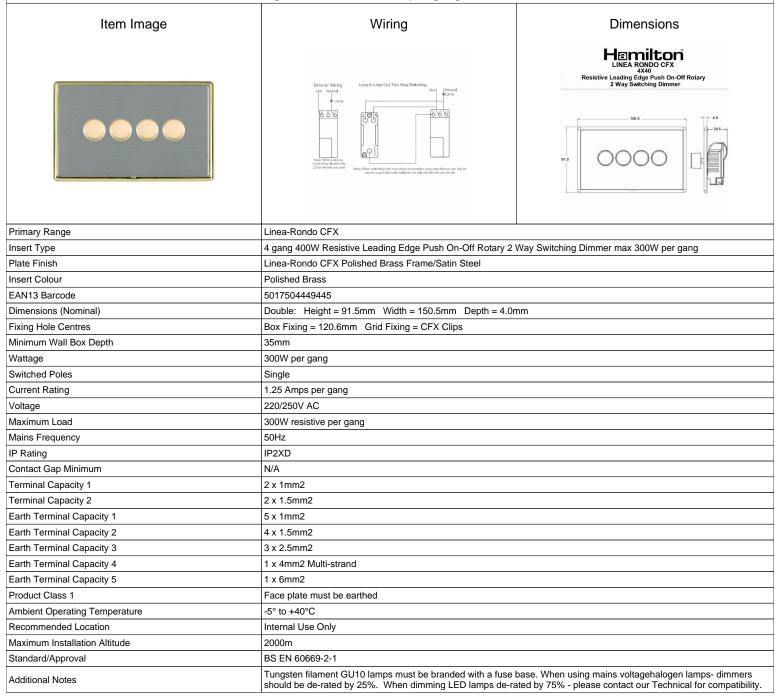

## LRX4X40PB-SS

Linea-Rondo CFX Polished Brass Frame/Satin Steel Front 4x400W Resistive Leading Edge Push On-Off Rotary 2 Way Switching Dimmers max 300W per gang Polished Brass

SL

making connections beautifully

## LRX4X40PB-SS

Linea-Rondo CFX Polished Brass Frame/Satin Steel Front 4x400W Resistive Leading Edge Push On-Off Rotary 2 Way Switching Dimmers max 300W per gang Polished Brass

| Cwitching Diffiners max 5000V per garig t district Brass                                                                                        |                                                                                                                                                                                                                                 |                                                                                                                                                                                  |
|-------------------------------------------------------------------------------------------------------------------------------------------------|---------------------------------------------------------------------------------------------------------------------------------------------------------------------------------------------------------------------------------|----------------------------------------------------------------------------------------------------------------------------------------------------------------------------------|
| Patents and Trademarks                                                                                                                          | Linea is a Registered Trade Mark No 2398665 CFX is a Registered Trade Mark No 2398667 Patent No. GB 2383375B Community Trd Mark No. 002906428 Linea-Rondo CFX is a UK Registered Design Certificate No: R21=2106349 SS2=2106350 |                                                                                                                                                                                  |
| All products listed conform to current British or<br>European standard and the product information is<br>correct at the time of going to press. | All accessories are manufactured under an accredited BS EN ISO 9001 : 2015 Quality Management System.                                                                                                                           | It is the policy of the company to improve products as part of our development programme.  Therefore, we reserve the right to alter designs and dimensions without prior notice. |
| Illustrations and diagrams are reproduced within the limitations of reproduction and printing                                                   | Due to manufacturing processes we cannot guarantee an exact colour match and shadings of                                                                                                                                        | Correct as at 16 October 2018 04:03 PM<br>E&OE                                                                                                                                   |