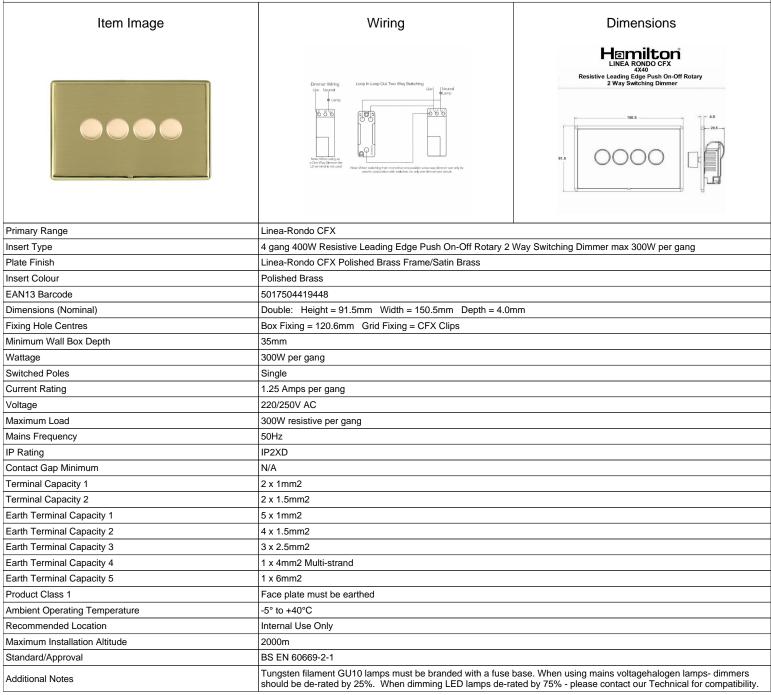

## LRX4X40PB-SB

Linea-Rondo CFX Polished Brass Frame/Satin Brass Front 4x400W Resistive Leading Edge Push On-Off Rotary 2 Way Switching Dimmers max 300W per gang Polished Brass

SL

making connections beautifully