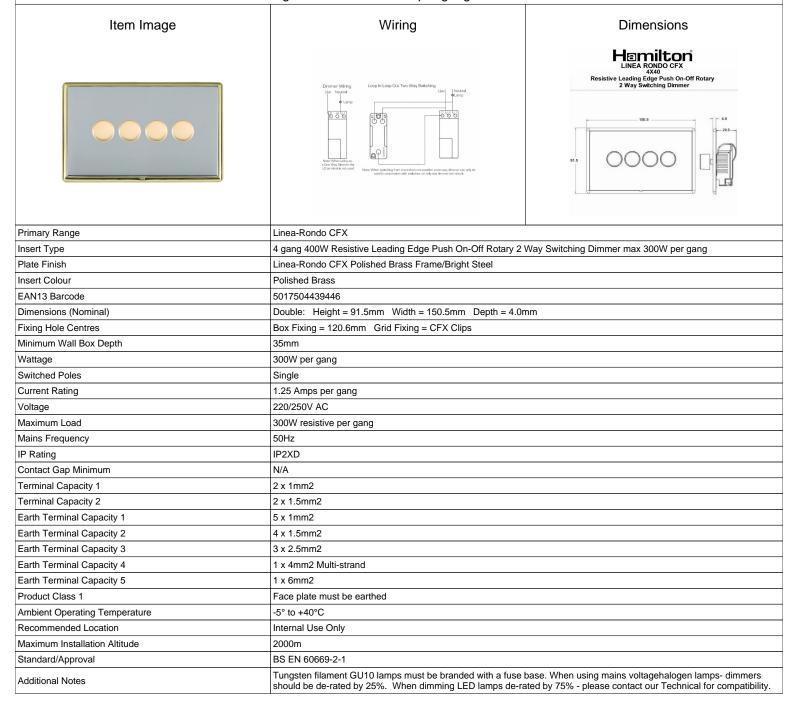

## LRX4X40PB-BS

Linea-Rondo CFX Polished Brass Frame/Bright Steel Front 4x400W Resistive Leading Edge Push On-Off Rotary 2 Way Switching Dimmers max 300W per gang Polished Brass

SL

making connections beautifully