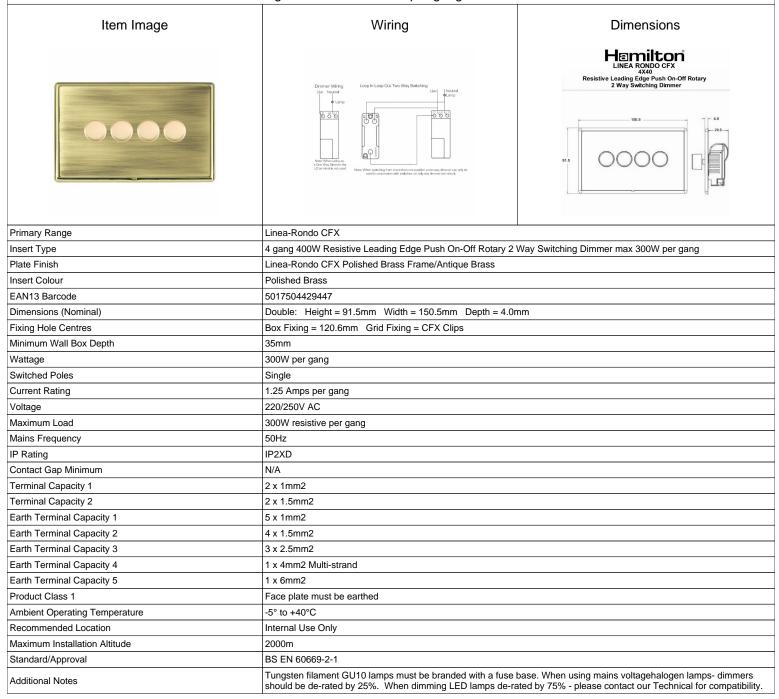

## LRX4X40PB-AB

Linea-Rondo CFX Polished Brass Frame/Antique Brass Front 4x400W Resistive Leading Edge Push On-Off Rotary 2 Way Switching Dimmers max 300W per gang Polished Brass

SL

making connections beautifully