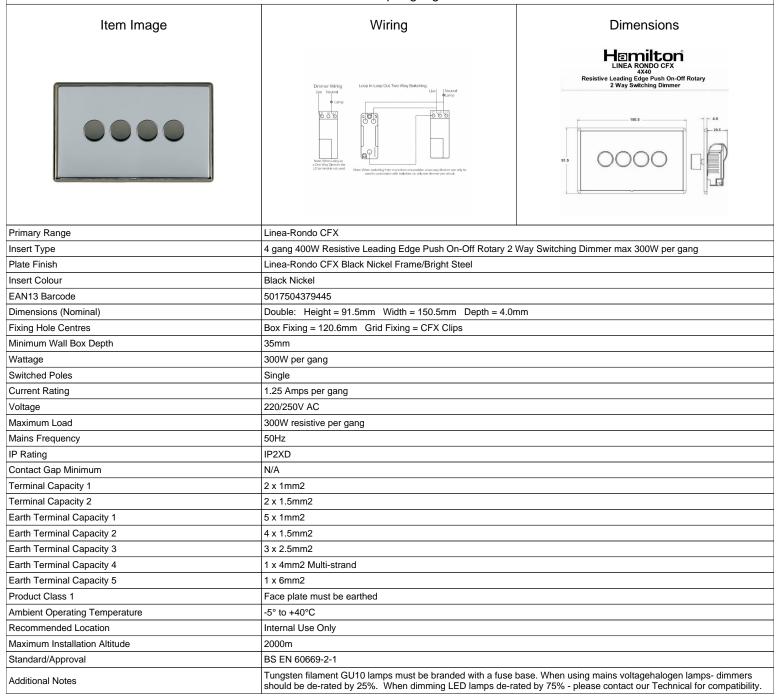

## LRX4X40BK-BS

Linea-Rondo CFX Black Nickel Frame/Bright Steel Front 4x400W Resistive Leading Edge Push On-Off Rotary 2 Way Switching
Dimmers max 300W per gang Black Nickel

SL

making connections beautifully