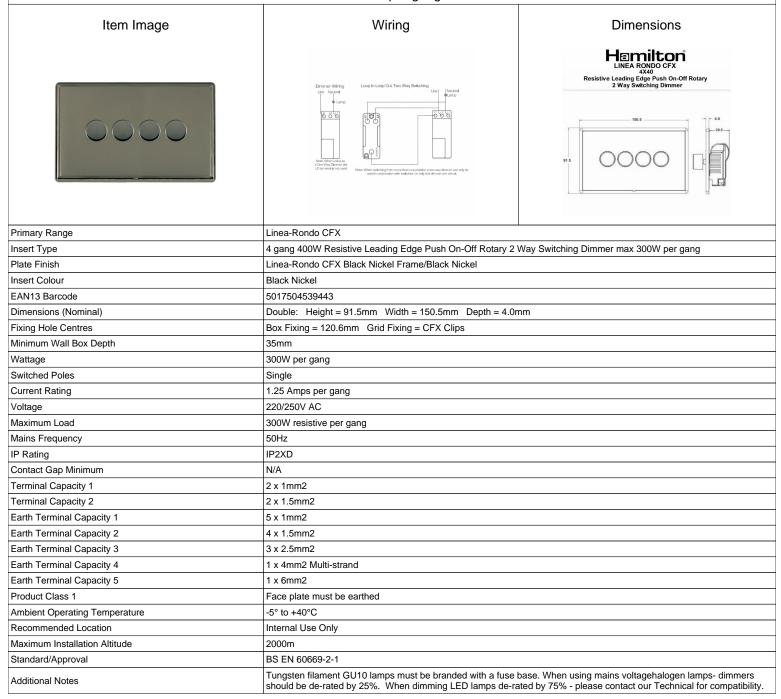

## LRX4X40BK-BK

Linea-Rondo CFX Black Nickel Frame/Black Nickel Front 4x400W Resistive Leading Edge Push On-Off Rotary 2 Way Switching Dimmers max 300W per gang Black Nickel

SL

making connections beautifully