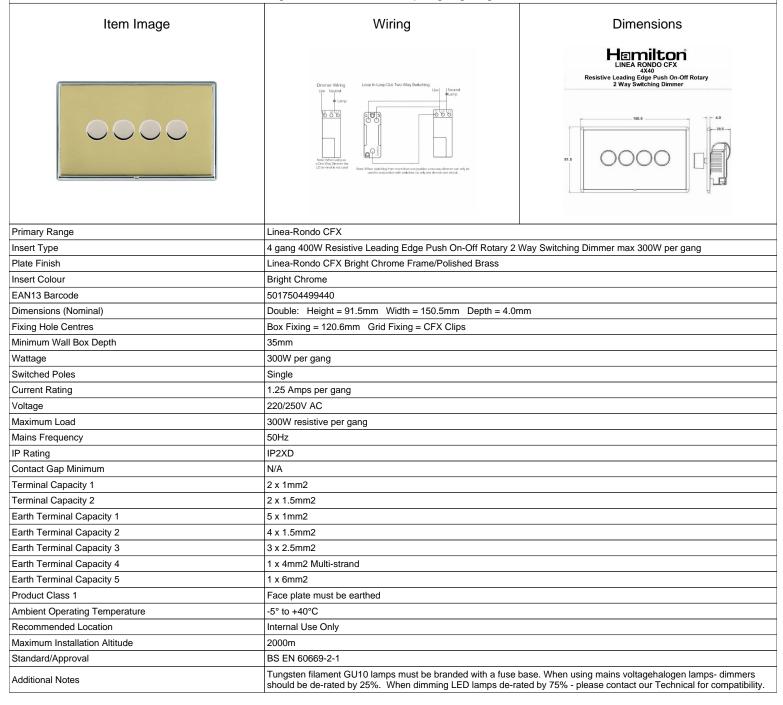

## LRX4X40BC-PB

Linea-Rondo CFX Bright Chrome Frame/Polished Brass Front 4x400W Resistive Leading Edge Push On-Off Rotary 2 Way Switching Dimmers max 300W per gang Bright Chrome

SL

making connections beautifully