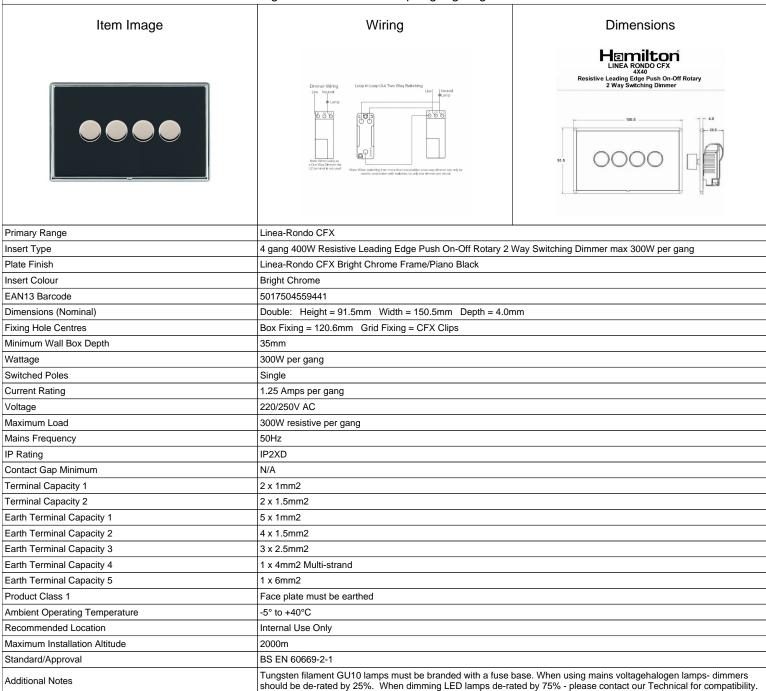

## LRX4X40BC-N

Linea-Rondo CFX Bright Chrome Frame/Piano Black Front 4x400W Resistive Leading Edge Push On-Off Rotary 2 Way Switching Dimmers max 300W per gang Bright Chrome

SL

making connections beautifully

## LRX4X40BC-N

Linea-Rondo CFX Bright Chrome Frame/Piano Black Front 4x400W Resistive Leading Edge Push On-Off Rotary 2 Way Switching Dimmers max 300W per gang Bright Chrome

| CWitching Diffinition that 600 V per gaing Bright Chrome                                                                                        |                                                                                                                                                                                                                                 |                                                                                                                                                                                        |
|-------------------------------------------------------------------------------------------------------------------------------------------------|---------------------------------------------------------------------------------------------------------------------------------------------------------------------------------------------------------------------------------|----------------------------------------------------------------------------------------------------------------------------------------------------------------------------------------|
| Patents and Trademarks                                                                                                                          | Linea is a Registered Trade Mark No 2398665 CFX is a Registered Trade Mark No 2398667 Patent No. GB 2383375B Community Trd Mark No. 002906428 Linea-Rondo CFX is a UK Registered Design Certificate No: R21=2106349 SS2=2106350 |                                                                                                                                                                                        |
| All products listed conform to current British or<br>European standard and the product information is<br>correct at the time of going to press. | All accessories are manufactured under an accredited BS EN ISO 9001 : 2015 Quality Management System.                                                                                                                           | It is the policy of the company to improve products<br>as part of our development programme.  Therefore, we reserve the right to alter designs<br>and dimensions without prior notice. |
| Illustrations and diagrams are reproduced within the limitations of reproduction and printing process and are not binding.                      | Due to manufacturing processes we cannot guarantee an exact colour match and shadings of of certain finishes.                                                                                                                   | Correct as at 16 October 2018 04:03 PM E&OE                                                                                                                                            |