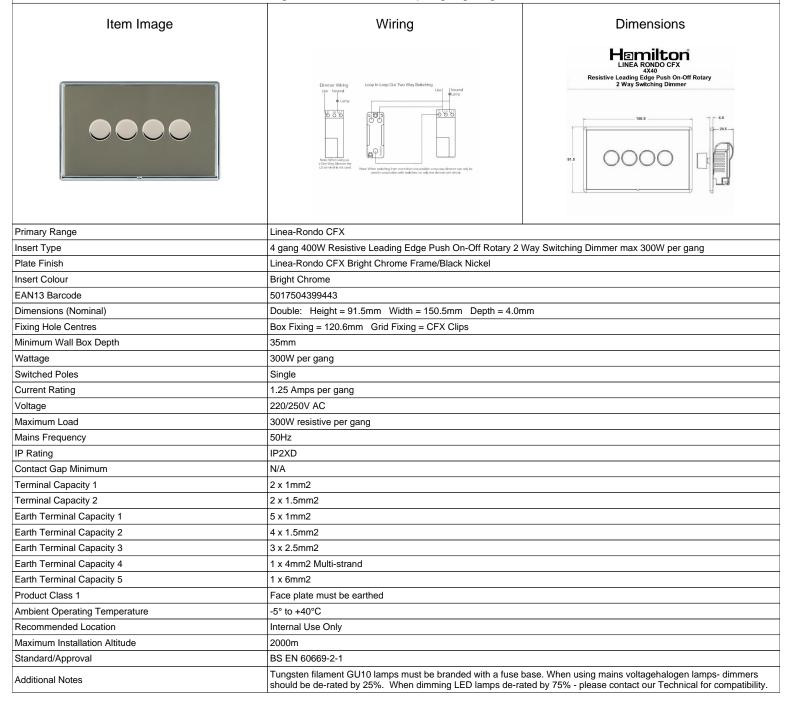

## LRX4X40BC-BK

Linea-Rondo CFX Bright Chrome Frame/Black Nickel Front 4x400W Resistive Leading Edge Push On-Off Rotary 2 Way Switching Dimmers max 300W per gang Bright Chrome

SL

making connections beautifully

## LRX4X40BC-BK

Linea-Rondo CFX Bright Chrome Frame/Black Nickel Front 4x400W Resistive Leading Edge Push On-Off Rotary 2 Way Switching Dimmers max 300W per gang Bright Chrome

| ewitering billimers max coovy per gang bright ememe                                                                                             |                                                                                                                                                                                                                                 |                                                                                                                                                                                        |
|-------------------------------------------------------------------------------------------------------------------------------------------------|---------------------------------------------------------------------------------------------------------------------------------------------------------------------------------------------------------------------------------|----------------------------------------------------------------------------------------------------------------------------------------------------------------------------------------|
| Patents and Trademarks                                                                                                                          | Linea is a Registered Trade Mark No 2398665 CFX is a Registered Trade Mark No 2398667 Patent No. GB 2383375B Community Trd Mark No. 002906428 Linea-Rondo CFX is a UK Registered Design Certificate No: R21=2106349 SS2=2106350 |                                                                                                                                                                                        |
| All products listed conform to current British or<br>European standard and the product information is<br>correct at the time of going to press. | All accessories are manufactured under an accredited BS EN ISO 9001 : 2015 Quality Management System.                                                                                                                           | It is the policy of the company to improve products<br>as part of our development programme.  Therefore, we reserve the right to alter designs<br>and dimensions without prior notice. |
| Illustrations and diagrams are reproduced within the limitations of reproduction and printing process and are not binding.                      | Due to manufacturing processes we cannot guarantee an exact colour match and shadings of of certain finishes.                                                                                                                   | Correct as at 16 October 2018 04:03 PM<br>E&OE                                                                                                                                         |