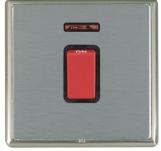

## LRX45NSN-SSB

Linea-Rondo CFX Satin Nickel Frame/Satin Steel Front 1 gang 45A Double Pole Rocker and Neon Red/Black

Item Image

| Primary Range                                                                                                                                   | Linea-Rondo CFX                                                                                                                                                                                                                 |                                                                                                                                                                                  |
|-------------------------------------------------------------------------------------------------------------------------------------------------|---------------------------------------------------------------------------------------------------------------------------------------------------------------------------------------------------------------------------------|----------------------------------------------------------------------------------------------------------------------------------------------------------------------------------|
| Insert Type                                                                                                                                     | 1 gang 45A Double Pole Red Rocker + Neon                                                                                                                                                                                        |                                                                                                                                                                                  |
| Plate Finish                                                                                                                                    | Linea-Rondo CFX Satin Nickel Frame/Satin Steel                                                                                                                                                                                  |                                                                                                                                                                                  |
| Insert Colour                                                                                                                                   | Red/Black                                                                                                                                                                                                                       |                                                                                                                                                                                  |
| EAN13 Barcode                                                                                                                                   | 5017504525712                                                                                                                                                                                                                   |                                                                                                                                                                                  |
| Dimensions (Nominal)                                                                                                                            | Single: Height = 91.5mm Width = 91.5mm Depth = 4.0mm                                                                                                                                                                            |                                                                                                                                                                                  |
| Fixing Hole Centres                                                                                                                             | Box Fixing = 60.3mm Grid Fixing = CFX Clips                                                                                                                                                                                     |                                                                                                                                                                                  |
| Minimum Wall Box Depth                                                                                                                          | 35mm                                                                                                                                                                                                                            |                                                                                                                                                                                  |
| Switched Poles                                                                                                                                  | Double                                                                                                                                                                                                                          |                                                                                                                                                                                  |
| Current Rating                                                                                                                                  | 45 Amp                                                                                                                                                                                                                          |                                                                                                                                                                                  |
| Voltage                                                                                                                                         | 220/250V AC                                                                                                                                                                                                                     |                                                                                                                                                                                  |
| Maximum Load                                                                                                                                    | 45 Amp                                                                                                                                                                                                                          |                                                                                                                                                                                  |
| Mains Frequency                                                                                                                                 | 50Hz                                                                                                                                                                                                                            |                                                                                                                                                                                  |
| IP Rating                                                                                                                                       | IP2XD                                                                                                                                                                                                                           |                                                                                                                                                                                  |
| Contact Gap Minimum                                                                                                                             | 3mm                                                                                                                                                                                                                             |                                                                                                                                                                                  |
| Terminal Capacity 1                                                                                                                             | 3 x 6mm2                                                                                                                                                                                                                        |                                                                                                                                                                                  |
| Terminal Capacity 2                                                                                                                             | 2 x 10mm2                                                                                                                                                                                                                       |                                                                                                                                                                                  |
| Terminal Capacity 3                                                                                                                             | 1 x 16mm2                                                                                                                                                                                                                       |                                                                                                                                                                                  |
| Earth Terminal Capacity 1                                                                                                                       | 3 x 6mm2                                                                                                                                                                                                                        |                                                                                                                                                                                  |
| Earth Terminal Capacity 2                                                                                                                       | 2 x 10mm2                                                                                                                                                                                                                       |                                                                                                                                                                                  |
| Earth Terminal Capacity 3                                                                                                                       | 1 x 16mm2                                                                                                                                                                                                                       |                                                                                                                                                                                  |
| Product Class 1                                                                                                                                 | Must be earthed                                                                                                                                                                                                                 |                                                                                                                                                                                  |
| Ambient Operating Temperature                                                                                                                   | -5° to +40°C                                                                                                                                                                                                                    |                                                                                                                                                                                  |
| Recommended Location                                                                                                                            | Internal Use Only                                                                                                                                                                                                               |                                                                                                                                                                                  |
| Maximum Installation Altitude                                                                                                                   | 2000m                                                                                                                                                                                                                           |                                                                                                                                                                                  |
| Standard/Approval                                                                                                                               | BS EN 60669-1                                                                                                                                                                                                                   |                                                                                                                                                                                  |
| Patents and Trademarks                                                                                                                          | Linea is a Registered Trade Mark No 2398665 CFX is a Registered Trade Mark No 2398667 Patent No. GB 2383375B Community Trd Mark No. 002906428 Linea-Rondo CFX is a UK Registered Design Certificate No: R21=2106349 SS2=2106350 |                                                                                                                                                                                  |
| All products listed conform to current British or<br>European standard and the product information is<br>correct at the time of going to press. | All accessories are manufactured under an accredited BS EN ISO 9001 : 2015 Quality Management System.                                                                                                                           | It is the policy of the company to improve products as part of our development programme.  Therefore, we reserve the right to alter designs and dimensions without prior notice. |
| Illustrations and diagrams are reproduced within the limitations of reproduction and printing process and are not binding.                      | Due to manufacturing processes we cannot guarantee an exact colour match and shadings of of certain finishes.                                                                                                                   | Correct as at 16 October 2018 04:03 PM<br>E&OE                                                                                                                                   |
|                                                                                                                                                 |                                                                                                                                                                                                                                 |                                                                                                                                                                                  |