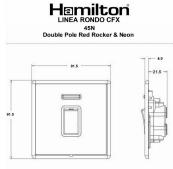

## LRX45NSN-SSB

Linea-Rondo CFX Satin Nickel Frame/Satin Steel Front 1 gang 45A Double Pole Rocker and Neon Red/Black

Item Image

| Primary Range                                                                                                                                   | Linea-Rondo CFX                                                                                                                                                                                                                 |                                                                                                                                                                                  |
|-------------------------------------------------------------------------------------------------------------------------------------------------|---------------------------------------------------------------------------------------------------------------------------------------------------------------------------------------------------------------------------------|----------------------------------------------------------------------------------------------------------------------------------------------------------------------------------|
| Insert Type                                                                                                                                     | 1 gang 45A Double Pole Red Rocker + Neon                                                                                                                                                                                        |                                                                                                                                                                                  |
| Plate Finish                                                                                                                                    | Linea-Rondo CFX Satin Nickel Frame/Satin Steel                                                                                                                                                                                  |                                                                                                                                                                                  |
| Insert Colour                                                                                                                                   | Red/Black                                                                                                                                                                                                                       |                                                                                                                                                                                  |
| EAN13 Barcode                                                                                                                                   | 5017504525712                                                                                                                                                                                                                   |                                                                                                                                                                                  |
| Dimensions (Nominal)                                                                                                                            | Single: Height = 91.5mm Width = 91.5mm Depth = 4.0mm                                                                                                                                                                            |                                                                                                                                                                                  |
| Fixing Hole Centres                                                                                                                             | Box Fixing = 60.3mm Grid Fixing = CFX Clips                                                                                                                                                                                     |                                                                                                                                                                                  |
| Minimum Wall Box Depth                                                                                                                          | 35mm                                                                                                                                                                                                                            |                                                                                                                                                                                  |
| Switched Poles                                                                                                                                  | Double                                                                                                                                                                                                                          |                                                                                                                                                                                  |
| Current Rating                                                                                                                                  | 45 Amp                                                                                                                                                                                                                          |                                                                                                                                                                                  |
| Voltage                                                                                                                                         | 220/250V AC                                                                                                                                                                                                                     |                                                                                                                                                                                  |
| Maximum Load                                                                                                                                    | 45 Amp                                                                                                                                                                                                                          |                                                                                                                                                                                  |
| Mains Frequency                                                                                                                                 | 50Hz                                                                                                                                                                                                                            |                                                                                                                                                                                  |
| IP Rating                                                                                                                                       | IP2XD                                                                                                                                                                                                                           |                                                                                                                                                                                  |
| Contact Gap Minimum                                                                                                                             | 3mm                                                                                                                                                                                                                             |                                                                                                                                                                                  |
| Terminal Capacity 1                                                                                                                             | 3 x 6mm2                                                                                                                                                                                                                        |                                                                                                                                                                                  |
| Terminal Capacity 2                                                                                                                             | 2 x 10mm2                                                                                                                                                                                                                       |                                                                                                                                                                                  |
| Terminal Capacity 3                                                                                                                             | 1 x 16mm2                                                                                                                                                                                                                       |                                                                                                                                                                                  |
| Earth Terminal Capacity 1                                                                                                                       | 3 x 6mm2                                                                                                                                                                                                                        |                                                                                                                                                                                  |
| Earth Terminal Capacity 2                                                                                                                       | 2 x 10mm2                                                                                                                                                                                                                       |                                                                                                                                                                                  |
| Earth Terminal Capacity 3                                                                                                                       | 1 x 16mm2                                                                                                                                                                                                                       |                                                                                                                                                                                  |
| Product Class 1                                                                                                                                 | Must be earthed                                                                                                                                                                                                                 |                                                                                                                                                                                  |
| Ambient Operating Temperature                                                                                                                   | -5° to +40°C                                                                                                                                                                                                                    |                                                                                                                                                                                  |
| Recommended Location                                                                                                                            | Internal Use Only                                                                                                                                                                                                               |                                                                                                                                                                                  |
| Maximum Installation Altitude                                                                                                                   | 2000m                                                                                                                                                                                                                           |                                                                                                                                                                                  |
| Standard/Approval                                                                                                                               | BS EN 60669-1                                                                                                                                                                                                                   |                                                                                                                                                                                  |
| Patents and Trademarks                                                                                                                          | Linea is a Registered Trade Mark No 2398665 CFX is a Registered Trade Mark No 2398667 Patent No. GB 2383375B Community Trd Mark No. 002906428 Linea-Rondo CFX is a UK Registered Design Certificate No: R21=2106349 SS2=2106350 |                                                                                                                                                                                  |
| All products listed conform to current British or<br>European standard and the product information is<br>correct at the time of going to press. | All accessories are manufactured under an accredited BS EN ISO 9001 : 2015 Quality Management System.                                                                                                                           | It is the policy of the company to improve products as part of our development programme.  Therefore, we reserve the right to alter designs and dimensions without prior notice. |
| Illustrations and diagrams are reproduced within the limitations of reproduction and printing process and are not binding.                      | Due to manufacturing processes we cannot guarantee an exact colour match and shadings of of certain finishes.                                                                                                                   | Correct as at 16 October 2018 04:03 PM<br>E&OE                                                                                                                                   |
|                                                                                                                                                 |                                                                                                                                                                                                                                 |                                                                                                                                                                                  |