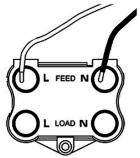

## LRX45NSN-SSB

Linea-Rondo CFX Satin Nickel Frame/Satin Steel Front 1 gang 45A Double Pole Rocker and Neon Red/Black

Item Image

| Primary Range                                                                                                                                   | Linea-Rondo CFX                                                                                                                                                                                                                 |                                                                                                                                                                                  |
|-------------------------------------------------------------------------------------------------------------------------------------------------|---------------------------------------------------------------------------------------------------------------------------------------------------------------------------------------------------------------------------------|----------------------------------------------------------------------------------------------------------------------------------------------------------------------------------|
| Insert Type                                                                                                                                     | 1 gang 45A Double Pole Red Rocker + Neon                                                                                                                                                                                        |                                                                                                                                                                                  |
| Plate Finish                                                                                                                                    | Linea-Rondo CFX Satin Nickel Frame/Satin Steel                                                                                                                                                                                  |                                                                                                                                                                                  |
| Insert Colour                                                                                                                                   | Red/Black                                                                                                                                                                                                                       |                                                                                                                                                                                  |
| EAN13 Barcode                                                                                                                                   | 5017504525712                                                                                                                                                                                                                   |                                                                                                                                                                                  |
| Dimensions (Nominal)                                                                                                                            | Single: Height = 91.5mm Width = 91.5mm Depth = 4.0mm                                                                                                                                                                            |                                                                                                                                                                                  |
| Fixing Hole Centres                                                                                                                             | Box Fixing = 60.3mm Grid Fixing = CFX Clips                                                                                                                                                                                     |                                                                                                                                                                                  |
| Minimum Wall Box Depth                                                                                                                          | 35mm                                                                                                                                                                                                                            |                                                                                                                                                                                  |
| Switched Poles                                                                                                                                  | Double                                                                                                                                                                                                                          |                                                                                                                                                                                  |
| Current Rating                                                                                                                                  | 45 Amp                                                                                                                                                                                                                          |                                                                                                                                                                                  |
| Voltage                                                                                                                                         | 220/250V AC                                                                                                                                                                                                                     |                                                                                                                                                                                  |
| Maximum Load                                                                                                                                    | 45 Amp                                                                                                                                                                                                                          |                                                                                                                                                                                  |
| Mains Frequency                                                                                                                                 | 50Hz                                                                                                                                                                                                                            |                                                                                                                                                                                  |
| IP Rating                                                                                                                                       | IP2XD                                                                                                                                                                                                                           |                                                                                                                                                                                  |
| Contact Gap Minimum                                                                                                                             | 3mm                                                                                                                                                                                                                             |                                                                                                                                                                                  |
| Terminal Capacity 1                                                                                                                             | 3 x 6mm2                                                                                                                                                                                                                        |                                                                                                                                                                                  |
| Terminal Capacity 2                                                                                                                             | 2 x 10mm2                                                                                                                                                                                                                       |                                                                                                                                                                                  |
| Terminal Capacity 3                                                                                                                             | 1 x 16mm2                                                                                                                                                                                                                       |                                                                                                                                                                                  |
| Earth Terminal Capacity 1                                                                                                                       | 3 x 6mm2                                                                                                                                                                                                                        |                                                                                                                                                                                  |
| Earth Terminal Capacity 2                                                                                                                       | 2 x 10mm2                                                                                                                                                                                                                       |                                                                                                                                                                                  |
| Earth Terminal Capacity 3                                                                                                                       | 1 x 16mm2                                                                                                                                                                                                                       |                                                                                                                                                                                  |
| Product Class 1                                                                                                                                 | Must be earthed                                                                                                                                                                                                                 |                                                                                                                                                                                  |
| Ambient Operating Temperature                                                                                                                   | -5° to +40°C                                                                                                                                                                                                                    |                                                                                                                                                                                  |
| Recommended Location                                                                                                                            | Internal Use Only                                                                                                                                                                                                               |                                                                                                                                                                                  |
| Maximum Installation Altitude                                                                                                                   | 2000m                                                                                                                                                                                                                           |                                                                                                                                                                                  |
| Standard/Approval                                                                                                                               | BS EN 60669-1                                                                                                                                                                                                                   |                                                                                                                                                                                  |
| Patents and Trademarks                                                                                                                          | Linea is a Registered Trade Mark No 2398665 CFX is a Registered Trade Mark No 2398667 Patent No. GB 2383375B Community Trd Mark No. 002906428 Linea-Rondo CFX is a UK Registered Design Certificate No: R21=2106349 SS2=2106350 |                                                                                                                                                                                  |
| All products listed conform to current British or<br>European standard and the product information is<br>correct at the time of going to press. | All accessories are manufactured under an accredited BS EN ISO 9001 : 2015 Quality Management System.                                                                                                                           | It is the policy of the company to improve products as part of our development programme.  Therefore, we reserve the right to alter designs and dimensions without prior notice. |
| Illustrations and diagrams are reproduced within the limitations of reproduction and printing process and are not binding.                      | Due to manufacturing processes we cannot guarantee an exact colour match and shadings of of certain finishes.                                                                                                                   | Correct as at 16 October 2018 04:03 PM<br>E&OE                                                                                                                                   |
|                                                                                                                                                 |                                                                                                                                                                                                                                 |                                                                                                                                                                                  |