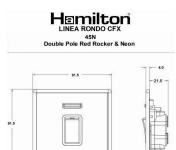

## LRX45NPB-SSW

Linea-Rondo CFX Polished Brass Frame/Satin Steel Front 1 gang 45A Double Pole Rocker and Neon Red/White

Wiring

Item Image

**Dimensions** 

|                                                                                                                                                 | OL WAR                                                                                                                                                                                                                          |                                                                                                                                                                                  |
|-------------------------------------------------------------------------------------------------------------------------------------------------|---------------------------------------------------------------------------------------------------------------------------------------------------------------------------------------------------------------------------------|----------------------------------------------------------------------------------------------------------------------------------------------------------------------------------|
| Primary Range                                                                                                                                   | Linea-Rondo CFX                                                                                                                                                                                                                 |                                                                                                                                                                                  |
| Insert Type                                                                                                                                     | 1 gang 45A Double Pole Red Rocker + Neon                                                                                                                                                                                        |                                                                                                                                                                                  |
| Plate Finish                                                                                                                                    | Linea-Rondo CFX Polished Brass Frame/Satin Steel                                                                                                                                                                                |                                                                                                                                                                                  |
| Insert Colour                                                                                                                                   | Red/White                                                                                                                                                                                                                       |                                                                                                                                                                                  |
| EAN13 Barcode                                                                                                                                   | 5017504444716                                                                                                                                                                                                                   |                                                                                                                                                                                  |
| Dimensions (Nominal)                                                                                                                            | Single: Height = 91.5mm Width = 91.5mm Depth = 4.0mm                                                                                                                                                                            |                                                                                                                                                                                  |
| Fixing Hole Centres                                                                                                                             | Box Fixing = 60.3mm Grid Fixing = CFX Clips                                                                                                                                                                                     |                                                                                                                                                                                  |
| Minimum Wall Box Depth                                                                                                                          | 35mm                                                                                                                                                                                                                            |                                                                                                                                                                                  |
| Switched Poles                                                                                                                                  | Double                                                                                                                                                                                                                          |                                                                                                                                                                                  |
| Current Rating                                                                                                                                  | 45 Amp                                                                                                                                                                                                                          |                                                                                                                                                                                  |
| Voltage                                                                                                                                         | 220/250V AC                                                                                                                                                                                                                     |                                                                                                                                                                                  |
| Maximum Load                                                                                                                                    | 45 Amp                                                                                                                                                                                                                          |                                                                                                                                                                                  |
| Mains Frequency                                                                                                                                 | 50Hz                                                                                                                                                                                                                            |                                                                                                                                                                                  |
| IP Rating                                                                                                                                       | IP2XD                                                                                                                                                                                                                           |                                                                                                                                                                                  |
| Contact Gap Minimum                                                                                                                             | 3mm                                                                                                                                                                                                                             |                                                                                                                                                                                  |
| Terminal Capacity 1                                                                                                                             | 3 x 6mm2                                                                                                                                                                                                                        |                                                                                                                                                                                  |
| Terminal Capacity 2                                                                                                                             | 2 x 10mm2                                                                                                                                                                                                                       |                                                                                                                                                                                  |
| Terminal Capacity 3                                                                                                                             | 1 x 16mm2                                                                                                                                                                                                                       |                                                                                                                                                                                  |
| Earth Terminal Capacity 1                                                                                                                       | 3 x 6mm2                                                                                                                                                                                                                        |                                                                                                                                                                                  |
| Earth Terminal Capacity 2                                                                                                                       | 2 x 10mm2                                                                                                                                                                                                                       |                                                                                                                                                                                  |
| Earth Terminal Capacity 3                                                                                                                       | 1 x 16mm2                                                                                                                                                                                                                       |                                                                                                                                                                                  |
| Product Class 1                                                                                                                                 | Must be earthed                                                                                                                                                                                                                 |                                                                                                                                                                                  |
| Ambient Operating Temperature                                                                                                                   | -5° to +40°C                                                                                                                                                                                                                    |                                                                                                                                                                                  |
| Recommended Location                                                                                                                            | Internal Use Only                                                                                                                                                                                                               |                                                                                                                                                                                  |
| Maximum Installation Altitude                                                                                                                   | 2000m                                                                                                                                                                                                                           |                                                                                                                                                                                  |
| Standard/Approval                                                                                                                               | BS EN 60669-1                                                                                                                                                                                                                   |                                                                                                                                                                                  |
| Patents and Trademarks                                                                                                                          | Linea is a Registered Trade Mark No 2398665 CFX is a Registered Trade Mark No 2398667 Patent No. GB 2383375B Community Trd Mark No. 002906428 Linea-Rondo CFX is a UK Registered Design Certificate No: R21=2106349 SS2=2106350 |                                                                                                                                                                                  |
| All products listed conform to current British or<br>European standard and the product information is<br>correct at the time of going to press. | All accessories are manufactured under an accredited BS EN ISO 9001 : 2015 Quality Management System.                                                                                                                           | It is the policy of the company to improve products as part of our development programme.  Therefore, we reserve the right to alter designs and dimensions without prior notice. |
| Illustrations and diagrams are reproduced within the limitations of reproduction and printing                                                   | Due to manufacturing processes we cannot guarantee an exact colour match and shadings of of certain finishes                                                                                                                    | Correct as at 16 October 2018 04:03 PM<br>E&OE                                                                                                                                   |