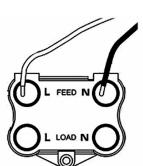

## LRX45NPB-SSW

Linea-Rondo CFX Polished Brass Frame/Satin Steel Front 1 gang 45A Double Pole Rocker and Neon Red/White

Wiring

Item Image

**Dimensions** 

|                                                                                                                                                 | OL WAR                                                                                                                                                                                                                          |                                                                                                                                                                                  |
|-------------------------------------------------------------------------------------------------------------------------------------------------|---------------------------------------------------------------------------------------------------------------------------------------------------------------------------------------------------------------------------------|----------------------------------------------------------------------------------------------------------------------------------------------------------------------------------|
| Primary Range                                                                                                                                   | Linea-Rondo CFX                                                                                                                                                                                                                 |                                                                                                                                                                                  |
| Insert Type                                                                                                                                     | 1 gang 45A Double Pole Red Rocker + Neon                                                                                                                                                                                        |                                                                                                                                                                                  |
| Plate Finish                                                                                                                                    | Linea-Rondo CFX Polished Brass Frame/Satin Steel                                                                                                                                                                                |                                                                                                                                                                                  |
| Insert Colour                                                                                                                                   | Red/White                                                                                                                                                                                                                       |                                                                                                                                                                                  |
| EAN13 Barcode                                                                                                                                   | 5017504444716                                                                                                                                                                                                                   |                                                                                                                                                                                  |
| Dimensions (Nominal)                                                                                                                            | Single: Height = 91.5mm Width = 91.5mm Depth = 4.0mm                                                                                                                                                                            |                                                                                                                                                                                  |
| Fixing Hole Centres                                                                                                                             | Box Fixing = 60.3mm Grid Fixing = CFX Clips                                                                                                                                                                                     |                                                                                                                                                                                  |
| Minimum Wall Box Depth                                                                                                                          | 35mm                                                                                                                                                                                                                            |                                                                                                                                                                                  |
| Switched Poles                                                                                                                                  | Double                                                                                                                                                                                                                          |                                                                                                                                                                                  |
| Current Rating                                                                                                                                  | 45 Amp                                                                                                                                                                                                                          |                                                                                                                                                                                  |
| Voltage                                                                                                                                         | 220/250V AC                                                                                                                                                                                                                     |                                                                                                                                                                                  |
| Maximum Load                                                                                                                                    | 45 Amp                                                                                                                                                                                                                          |                                                                                                                                                                                  |
| Mains Frequency                                                                                                                                 | 50Hz                                                                                                                                                                                                                            |                                                                                                                                                                                  |
| IP Rating                                                                                                                                       | IP2XD                                                                                                                                                                                                                           |                                                                                                                                                                                  |
| Contact Gap Minimum                                                                                                                             | 3mm                                                                                                                                                                                                                             |                                                                                                                                                                                  |
| Terminal Capacity 1                                                                                                                             | 3 x 6mm2                                                                                                                                                                                                                        |                                                                                                                                                                                  |
| Terminal Capacity 2                                                                                                                             | 2 x 10mm2                                                                                                                                                                                                                       |                                                                                                                                                                                  |
| Terminal Capacity 3                                                                                                                             | 1 x 16mm2                                                                                                                                                                                                                       |                                                                                                                                                                                  |
| Earth Terminal Capacity 1                                                                                                                       | 3 x 6mm2                                                                                                                                                                                                                        |                                                                                                                                                                                  |
| Earth Terminal Capacity 2                                                                                                                       | 2 x 10mm2                                                                                                                                                                                                                       |                                                                                                                                                                                  |
| Earth Terminal Capacity 3                                                                                                                       | 1 x 16mm2                                                                                                                                                                                                                       |                                                                                                                                                                                  |
| Product Class 1                                                                                                                                 | Must be earthed                                                                                                                                                                                                                 |                                                                                                                                                                                  |
| Ambient Operating Temperature                                                                                                                   | -5° to +40°C                                                                                                                                                                                                                    |                                                                                                                                                                                  |
| Recommended Location                                                                                                                            | Internal Use Only                                                                                                                                                                                                               |                                                                                                                                                                                  |
| Maximum Installation Altitude                                                                                                                   | 2000m                                                                                                                                                                                                                           |                                                                                                                                                                                  |
| Standard/Approval                                                                                                                               | BS EN 60669-1                                                                                                                                                                                                                   |                                                                                                                                                                                  |
| Patents and Trademarks                                                                                                                          | Linea is a Registered Trade Mark No 2398665 CFX is a Registered Trade Mark No 2398667 Patent No. GB 2383375B Community Trd Mark No. 002906428 Linea-Rondo CFX is a UK Registered Design Certificate No: R21=2106349 SS2=2106350 |                                                                                                                                                                                  |
| All products listed conform to current British or<br>European standard and the product information is<br>correct at the time of going to press. | All accessories are manufactured under an accredited BS EN ISO 9001 : 2015 Quality Management System.                                                                                                                           | It is the policy of the company to improve products as part of our development programme.  Therefore, we reserve the right to alter designs and dimensions without prior notice. |
| Illustrations and diagrams are reproduced within the limitations of reproduction and printing                                                   | Due to manufacturing processes we cannot guarantee an exact colour match and shadings of of certain finishes                                                                                                                    | Correct as at 16 October 2018 04:03 PM<br>E&OE                                                                                                                                   |