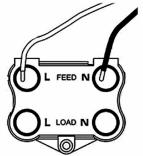

## Dimensions

| Primary Range                                                                                                                                   | Linea-Rondo CFX                                                                                                                                                                                                                 |                                                                                                                                                                                  |
|-------------------------------------------------------------------------------------------------------------------------------------------------|---------------------------------------------------------------------------------------------------------------------------------------------------------------------------------------------------------------------------------|----------------------------------------------------------------------------------------------------------------------------------------------------------------------------------|
| Insert Type                                                                                                                                     | 1 gang 45A Double Pole Red Rocker + Neon                                                                                                                                                                                        |                                                                                                                                                                                  |
| Plate Finish                                                                                                                                    | Linea-Rondo CFX Polished Brass Frame/Satin Brass                                                                                                                                                                                |                                                                                                                                                                                  |
| Insert Colour                                                                                                                                   | Red/Black                                                                                                                                                                                                                       |                                                                                                                                                                                  |
| EAN13 Barcode                                                                                                                                   | 5017504415716                                                                                                                                                                                                                   |                                                                                                                                                                                  |
| Dimensions (Nominal)                                                                                                                            | Single: Height = 91.5mm Width = 91.5mm Depth = 4.0mm                                                                                                                                                                            |                                                                                                                                                                                  |
| Fixing Hole Centres                                                                                                                             | Box Fixing = 60.3mm Grid Fixing = CFX Clips                                                                                                                                                                                     |                                                                                                                                                                                  |
| Minimum Wall Box Depth                                                                                                                          | 35mm                                                                                                                                                                                                                            |                                                                                                                                                                                  |
| Switched Poles                                                                                                                                  | Double                                                                                                                                                                                                                          |                                                                                                                                                                                  |
| Current Rating                                                                                                                                  | 45 Amp                                                                                                                                                                                                                          |                                                                                                                                                                                  |
| Voltage                                                                                                                                         | 220/250V AC                                                                                                                                                                                                                     |                                                                                                                                                                                  |
| Maximum Load                                                                                                                                    | 45 Amp                                                                                                                                                                                                                          |                                                                                                                                                                                  |
| Mains Frequency                                                                                                                                 | 50Hz                                                                                                                                                                                                                            |                                                                                                                                                                                  |
| IP Rating                                                                                                                                       | IP2XD                                                                                                                                                                                                                           |                                                                                                                                                                                  |
| Contact Gap Minimum                                                                                                                             | 3mm                                                                                                                                                                                                                             |                                                                                                                                                                                  |
| Terminal Capacity 1                                                                                                                             | 3 x 6mm2                                                                                                                                                                                                                        |                                                                                                                                                                                  |
| Terminal Capacity 2                                                                                                                             | 2 x 10mm2                                                                                                                                                                                                                       |                                                                                                                                                                                  |
| Terminal Capacity 3                                                                                                                             | 1 x 16mm2                                                                                                                                                                                                                       |                                                                                                                                                                                  |
| Earth Terminal Capacity 1                                                                                                                       | 3 x 6mm2                                                                                                                                                                                                                        |                                                                                                                                                                                  |
| Earth Terminal Capacity 2                                                                                                                       | 2 x 10mm2                                                                                                                                                                                                                       |                                                                                                                                                                                  |
| Earth Terminal Capacity 3                                                                                                                       | 1 x 16mm2                                                                                                                                                                                                                       |                                                                                                                                                                                  |
| Product Class 1                                                                                                                                 | Must be earthed                                                                                                                                                                                                                 |                                                                                                                                                                                  |
| Ambient Operating Temperature                                                                                                                   | -5° to +40°C                                                                                                                                                                                                                    |                                                                                                                                                                                  |
| Recommended Location                                                                                                                            | Internal Use Only                                                                                                                                                                                                               |                                                                                                                                                                                  |
| Maximum Installation Altitude                                                                                                                   | 2000m                                                                                                                                                                                                                           |                                                                                                                                                                                  |
| Standard/Approval                                                                                                                               | BS EN 60669-1                                                                                                                                                                                                                   |                                                                                                                                                                                  |
| Patents and Trademarks                                                                                                                          | Linea is a Registered Trade Mark No 2398665 CFX is a Registered Trade Mark No 2398667 Patent No. GB 2383375B Community Trd Mark No. 002906428 Linea-Rondo CFX is a UK Registered Design Certificate No: R21=2106349 SS2=2106350 |                                                                                                                                                                                  |
| All products listed conform to current British or<br>European standard and the product information is<br>correct at the time of going to press. | All accessories are manufactured under an accredited BS EN ISO 9001 : 2015 Quality Management System.                                                                                                                           | It is the policy of the company to improve products as part of our development programme.  Therefore, we reserve the right to alter designs and dimensions without prior notice. |
| Illustrations and diagrams are reproduced within the limitations of reproduction and printing process and are not binding                       | Due to manufacturing processes we cannot guarantee an exact colour match and shadings of of certain finishes                                                                                                                    | Correct as at 16 October 2018 04:03 PM<br>E&OE                                                                                                                                   |