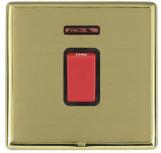

## LRX45NPB-SBB

Linea-Rondo CFX Polished Brass Frame/Satin Brass Front 1 gang 45A Double Pole Rocker and Neon Red/Black

## Item Image