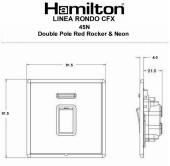

## Dimensions

| Primary Range                                                                                                                                   | Linea-Rondo CFX                                                                                                                                                                                                                 |                                                                                                                                                                                  |
|-------------------------------------------------------------------------------------------------------------------------------------------------|---------------------------------------------------------------------------------------------------------------------------------------------------------------------------------------------------------------------------------|----------------------------------------------------------------------------------------------------------------------------------------------------------------------------------|
| Insert Type                                                                                                                                     | 1 gang 45A Double Pole Red Rocker + Neon                                                                                                                                                                                        |                                                                                                                                                                                  |
| Plate Finish                                                                                                                                    | Linea-Rondo CFX Polished Brass Frame/Satin Brass                                                                                                                                                                                |                                                                                                                                                                                  |
| Insert Colour                                                                                                                                   | Red/Black                                                                                                                                                                                                                       |                                                                                                                                                                                  |
| EAN13 Barcode                                                                                                                                   | 5017504415716                                                                                                                                                                                                                   |                                                                                                                                                                                  |
| Dimensions (Nominal)                                                                                                                            | Single: Height = 91.5mm Width = 91.5mm Depth = 4.0mm                                                                                                                                                                            |                                                                                                                                                                                  |
| Fixing Hole Centres                                                                                                                             | Box Fixing = 60.3mm Grid Fixing = CFX Clips                                                                                                                                                                                     |                                                                                                                                                                                  |
| Minimum Wall Box Depth                                                                                                                          | 35mm                                                                                                                                                                                                                            |                                                                                                                                                                                  |
| Switched Poles                                                                                                                                  | Double                                                                                                                                                                                                                          |                                                                                                                                                                                  |
| Current Rating                                                                                                                                  | 45 Amp                                                                                                                                                                                                                          |                                                                                                                                                                                  |
| Voltage                                                                                                                                         | 220/250V AC                                                                                                                                                                                                                     |                                                                                                                                                                                  |
| Maximum Load                                                                                                                                    | 45 Amp                                                                                                                                                                                                                          |                                                                                                                                                                                  |
| Mains Frequency                                                                                                                                 | 50Hz                                                                                                                                                                                                                            |                                                                                                                                                                                  |
| IP Rating                                                                                                                                       | IP2XD                                                                                                                                                                                                                           |                                                                                                                                                                                  |
| Contact Gap Minimum                                                                                                                             | 3mm                                                                                                                                                                                                                             |                                                                                                                                                                                  |
| Terminal Capacity 1                                                                                                                             | 3 x 6mm2                                                                                                                                                                                                                        |                                                                                                                                                                                  |
| Terminal Capacity 2                                                                                                                             | 2 x 10mm2                                                                                                                                                                                                                       |                                                                                                                                                                                  |
| Terminal Capacity 3                                                                                                                             | 1 x 16mm2                                                                                                                                                                                                                       |                                                                                                                                                                                  |
| Earth Terminal Capacity 1                                                                                                                       | 3 x 6mm2                                                                                                                                                                                                                        |                                                                                                                                                                                  |
| Earth Terminal Capacity 2                                                                                                                       | 2 x 10mm2                                                                                                                                                                                                                       |                                                                                                                                                                                  |
| Earth Terminal Capacity 3                                                                                                                       | 1 x 16mm2                                                                                                                                                                                                                       |                                                                                                                                                                                  |
| Product Class 1                                                                                                                                 | Must be earthed                                                                                                                                                                                                                 |                                                                                                                                                                                  |
| Ambient Operating Temperature                                                                                                                   | -5° to +40°C                                                                                                                                                                                                                    |                                                                                                                                                                                  |
| Recommended Location                                                                                                                            | Internal Use Only                                                                                                                                                                                                               |                                                                                                                                                                                  |
| Maximum Installation Altitude                                                                                                                   | 2000m                                                                                                                                                                                                                           |                                                                                                                                                                                  |
| Standard/Approval                                                                                                                               | BS EN 60669-1                                                                                                                                                                                                                   |                                                                                                                                                                                  |
| Patents and Trademarks                                                                                                                          | Linea is a Registered Trade Mark No 2398665 CFX is a Registered Trade Mark No 2398667 Patent No. GB 2383375B Community Trd Mark No. 002906428 Linea-Rondo CFX is a UK Registered Design Certificate No: R21=2106349 SS2=2106350 |                                                                                                                                                                                  |
| All products listed conform to current British or<br>European standard and the product information is<br>correct at the time of going to press. | All accessories are manufactured under an accredited BS EN ISO 9001 : 2015 Quality Management System.                                                                                                                           | It is the policy of the company to improve products as part of our development programme.  Therefore, we reserve the right to alter designs and dimensions without prior notice. |
| Illustrations and diagrams are reproduced within the limitations of reproduction and printing process and are not binding                       | Due to manufacturing processes we cannot guarantee an exact colour match and shadings of of certain finishes                                                                                                                    | Correct as at 16 October 2018 04:03 PM<br>E&OE                                                                                                                                   |