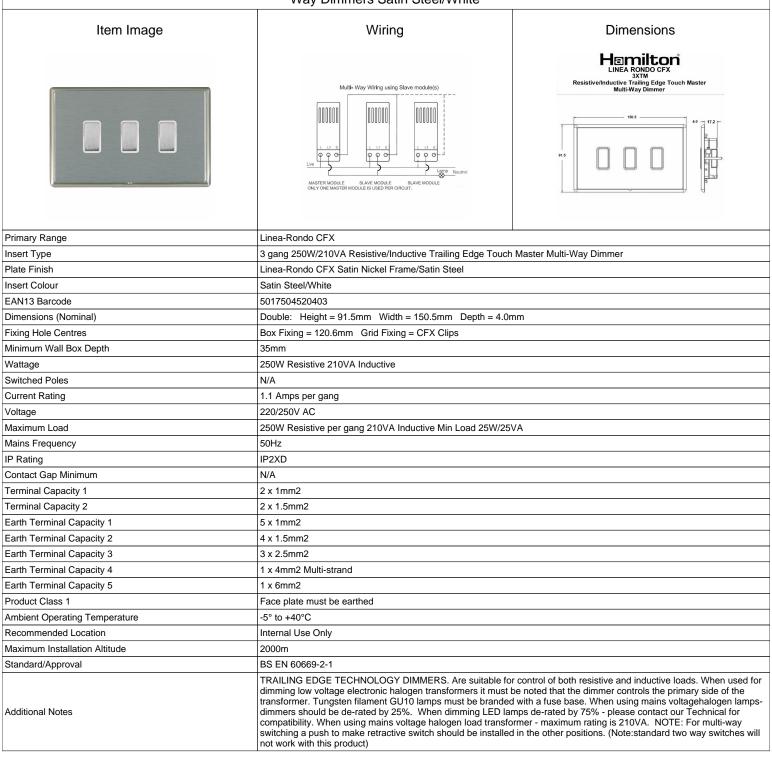

## LRX3XTMSN-SSW

Linea-Rondo CFX Satin Nickel Frame/Satin Steel Front 3x250W/210VA Resistive/Inductive Trailing Edge Touch Master Multi-Way Dimmers Satin Steel/White

SL

making connections beautifully

Wiring Accessories • Circuit Protection • Smart Lighting Control & Multi-room Audio