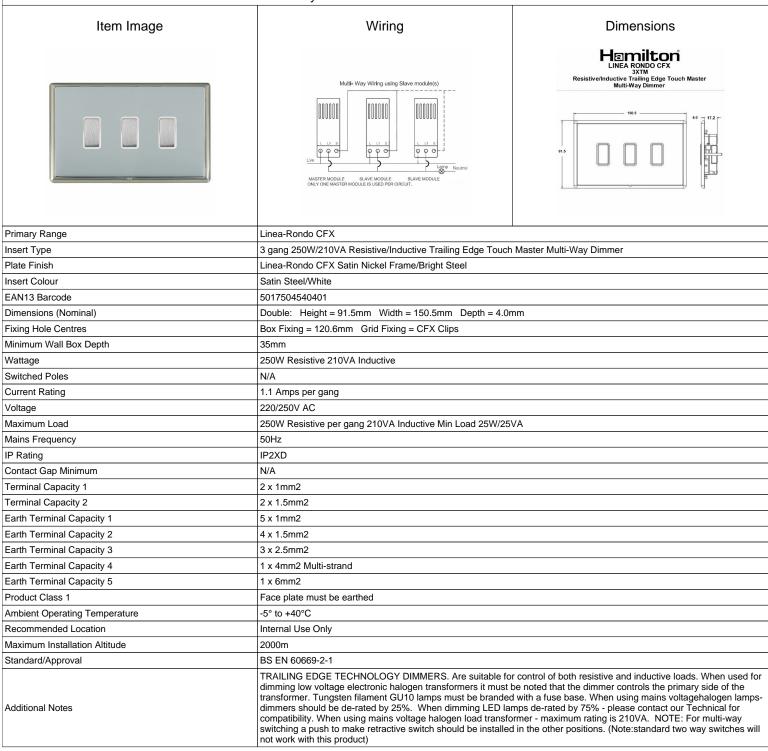

## **LRX3XTMSN-BSW**

Linea-Rondo CFX Satin Nickel Frame/Bright Steel Front 3x250W/210VA Resistive/Inductive Trailing Edge Touch Master Multi-Way Dimmers Satin Steel/White

SL

making connections beautifully

## **LRX3XTMSN-BSW**

Linea-Rondo CFX Satin Nickel Frame/Bright Steel Front 3x250W/210VA Resistive/Inductive Trailing Edge Touch Master Multi-Way Dimmers Satin Steel/White

| ,                                                                                                                                               |                                                                                                                                                                                                                                       |                                                                                                                                                                                  |
|-------------------------------------------------------------------------------------------------------------------------------------------------|---------------------------------------------------------------------------------------------------------------------------------------------------------------------------------------------------------------------------------------|----------------------------------------------------------------------------------------------------------------------------------------------------------------------------------|
| Patents and Trademarks                                                                                                                          | Linea is a Registered Trade Mark No 2398665<br>CFX is a Registered Trade Mark No 2398667 Patent No. GB 2383375B Community Trd Mark No. 002906428<br>Linea-Rondo CFX is a UK Registered Design Certificate No: R21=2106349 SS2=2106350 |                                                                                                                                                                                  |
| All products listed conform to current British or<br>European standard and the product information is<br>correct at the time of going to press. | All accessories are manufactured under an accredited BS EN ISO 9001 : 2015 Quality Management System.                                                                                                                                 | It is the policy of the company to improve products as part of our development programme.  Therefore, we reserve the right to alter designs and dimensions without prior notice. |
| Illustrations and diagrams are reproduced within the limitations of reproduction and printing                                                   | Due to manufacturing processes we cannot guarantee an exact colour match and shadings of                                                                                                                                              | Correct as at 16 October 2018 04:03 PM<br>E&OE                                                                                                                                   |