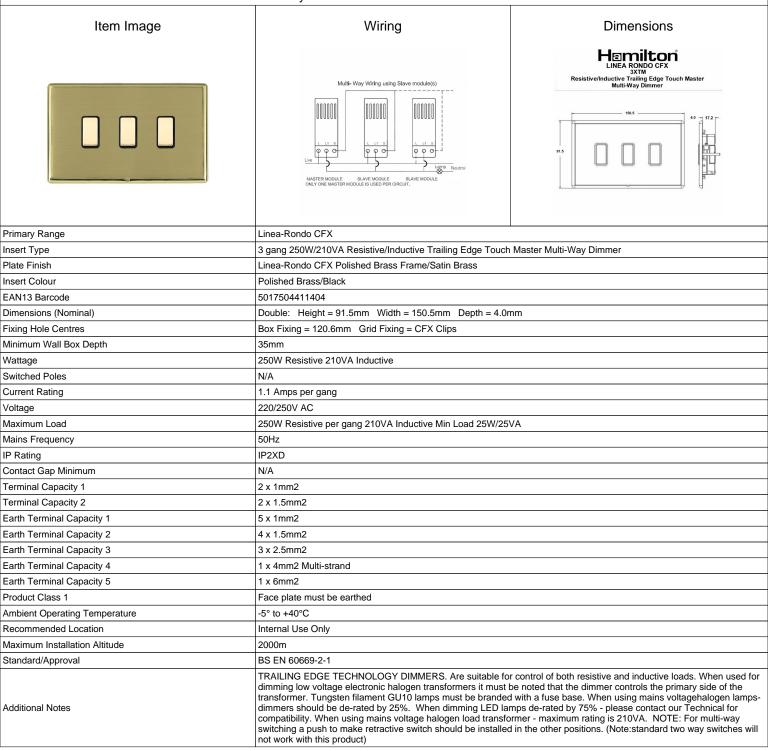

## **LRX3XTMPB-SBB**

Linea-Rondo CFX Polished Brass Frame/Satin Brass Front 3x250W/210VA Resistive/Inductive Trailing Edge Touch Master Multi
-Way Dimmers Polished Brass/Black

SL

making connections beautifully