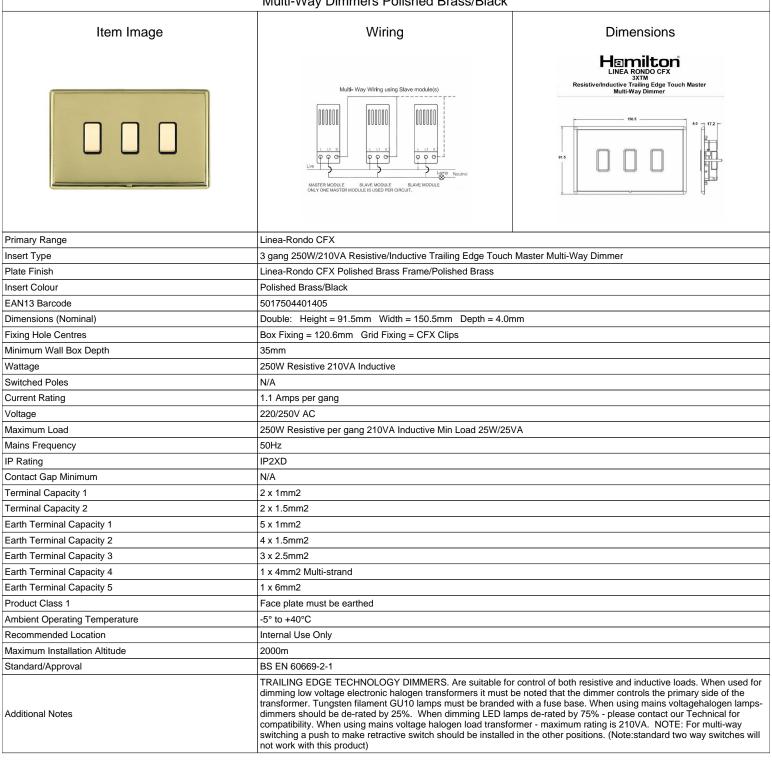

## **LRX3XTMPB-PBB**

Linea-Rondo CFX Polished Brass Frame/Polished Brass Front 3x250W/210VA Resistive/Inductive Trailing Edge Touch Master Multi-Way Dimmers Polished Brass/Black

SL

making connections beautifully