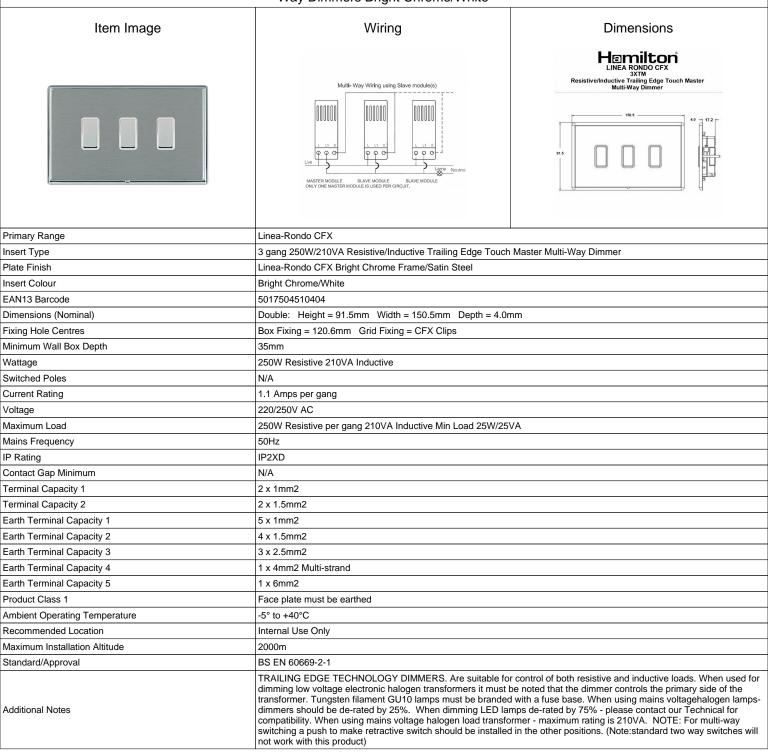

## LRX3XTMBC-SSW

Linea-Rondo CFX Bright Chrome Frame/Satin Steel Front 3x250W/210VA Resistive/Inductive Trailing Edge Touch Master Multi-Way Dimmers Bright Chrome/White

SL

making connections beautifully

Wiring Accessories • Circuit Protection • Smart Lighting Control & Multi-room Audio **LRX3XTMBC-SSW** 