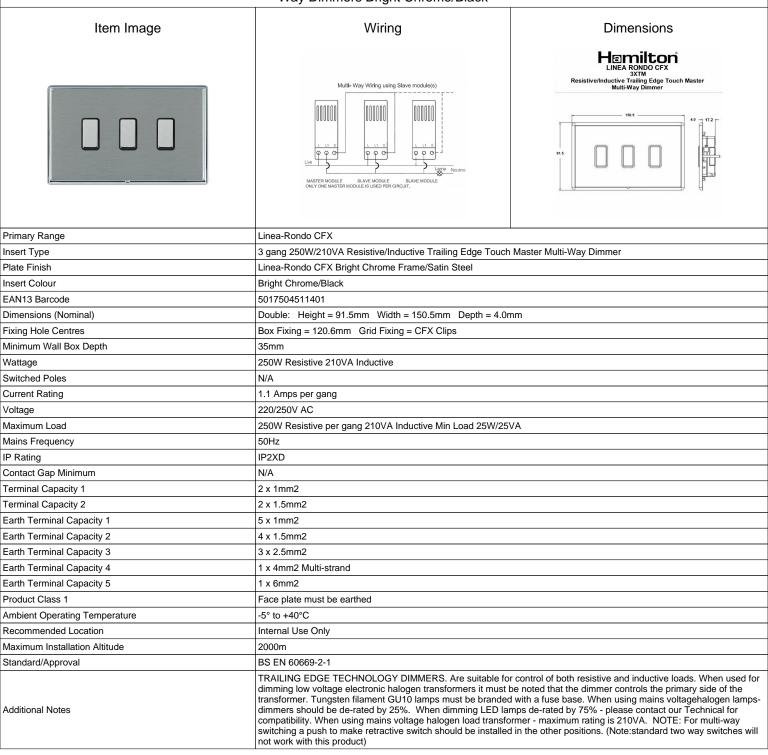

## LRX3XTMBC-SSB

Linea-Rondo CFX Bright Chrome Frame/Satin Steel Front 3x250W/210VA Resistive/Inductive Trailing Edge Touch Master Multi-Way Dimmers Bright Chrome/Black

SL

making connections beautifully

Wiring Accessories • Circuit Protection • Smart Lighting Control & Multi-room Audio

## **LRX3XTMBC-SSB**

Linea-Rondo CFX Bright Chrome Frame/Satin Steel Front 3x250W/210VA Resistive/Inductive Trailing Edge Touch Master Multi-Way Dimmers Bright Chrome/Black

|                                                                                                                                                 | way billiners bright chilome/black                                                                                                                                                                                              |                                                                                                                                                                                  |
|-------------------------------------------------------------------------------------------------------------------------------------------------|---------------------------------------------------------------------------------------------------------------------------------------------------------------------------------------------------------------------------------|----------------------------------------------------------------------------------------------------------------------------------------------------------------------------------|
| Patents and Trademarks                                                                                                                          | Linea is a Registered Trade Mark No 2398665 CFX is a Registered Trade Mark No 2398667 Patent No. GB 2383375B Community Trd Mark No. 002906428 Linea-Rondo CFX is a UK Registered Design Certificate No: R21=2106349 SS2=2106350 |                                                                                                                                                                                  |
| All products listed conform to current British or<br>European standard and the product information is<br>correct at the time of going to press. | All accessories are manufactured under an accredited BS EN ISO 9001 : 2015 Quality Management System.                                                                                                                           | It is the policy of the company to improve products as part of our development programme.  Therefore, we reserve the right to alter designs and dimensions without prior notice. |
| Illustrations and diagrams are reproduced within the limitations of reproduction and printing                                                   | Due to manufacturing processes we cannot guarantee an exact colour match and shadings of                                                                                                                                        | Correct as at 16 October 2018 04:02 PM<br>E&OE                                                                                                                                   |