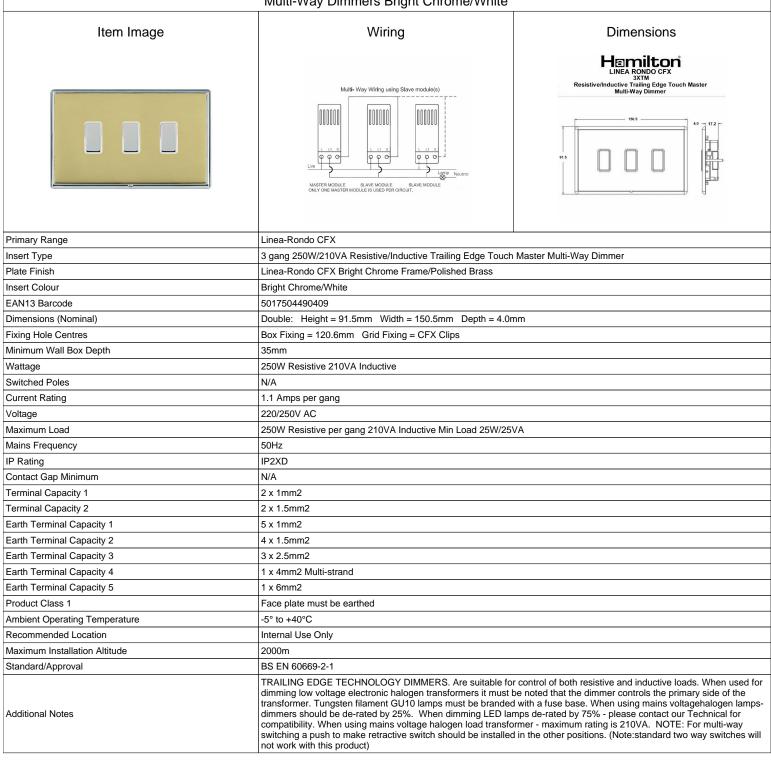

## LRX3XTMBC-PBW

Linea-Rondo CFX Bright Chrome Frame/Polished Brass Front 3x250W/210VA Resistive/Inductive Trailing Edge Touch Master Multi-Way Dimmers Bright Chrome/White

SL

making connections beautifully

## **LRX3XTMBC-PBW**

Linea-Rondo CFX Bright Chrome Frame/Polished Brass Front 3x250W/210VA Resistive/Inductive Trailing Edge Touch Master Multi-Way Dimmers Bright Chrome/White

| Width-way Diffillers bright Chrome, write                                                                                                       |                                                                                                                                                                                                                                 |                                                                                                                                                                                        |
|-------------------------------------------------------------------------------------------------------------------------------------------------|---------------------------------------------------------------------------------------------------------------------------------------------------------------------------------------------------------------------------------|----------------------------------------------------------------------------------------------------------------------------------------------------------------------------------------|
| Patents and Trademarks                                                                                                                          | Linea is a Registered Trade Mark No 2398665 CFX is a Registered Trade Mark No 2398667 Patent No. GB 2383375B Community Trd Mark No. 002906428 Linea-Rondo CFX is a UK Registered Design Certificate No: R21=2106349 SS2=2106350 |                                                                                                                                                                                        |
| All products listed conform to current British or<br>European standard and the product information is<br>correct at the time of going to press. | All accessories are manufactured under an accredited BS EN ISO 9001 : 2015 Quality Management System.                                                                                                                           | It is the policy of the company to improve products<br>as part of our development programme.  Therefore, we reserve the right to alter designs<br>and dimensions without prior notice. |
| Illustrations and diagrams are reproduced within the limitations of reproduction and printing                                                   | Due to manufacturing processes we cannot guarantee an exact colour match and shadings of                                                                                                                                        | Correct as at 16 October 2018 04:02 PM<br>E&OE                                                                                                                                         |