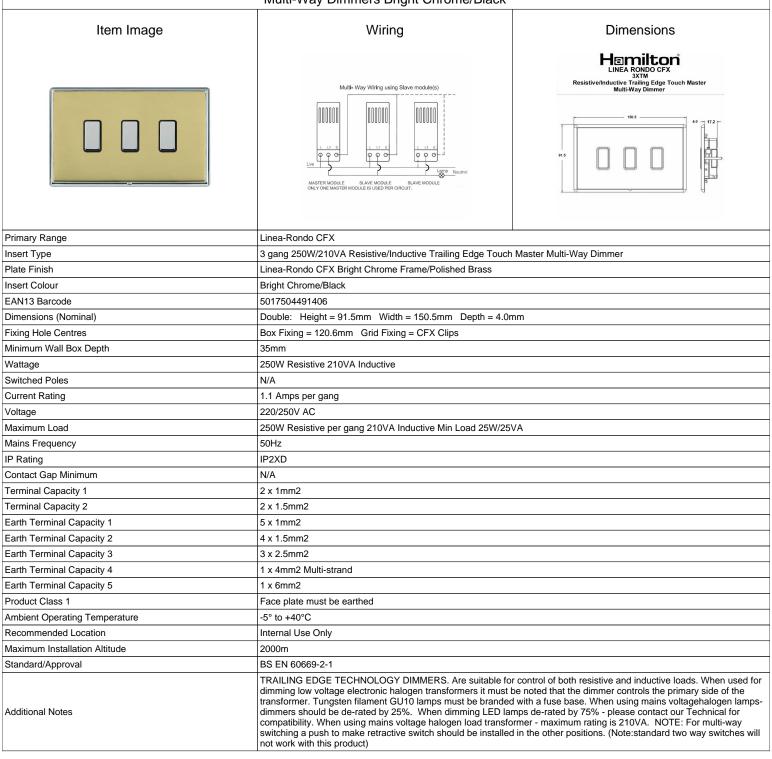

## **LRX3XTMBC-PBB**

Linea-Rondo CFX Bright Chrome Frame/Polished Brass Front 3x250W/210VA Resistive/Inductive Trailing Edge Touch Master Multi-Way Dimmers Bright Chrome/Black

SL

making connections beautifully

## **LRX3XTMBC-PBB**

Linea-Rondo CFX Bright Chrome Frame/Polished Brass Front 3x250W/210VA Resistive/Inductive Trailing Edge Touch Master Multi-Way Dimmers Bright Chrome/Black

| Multi-way Diffillers Bright Chrome/Black                                                                                                        |                                                                                                                                                                                                                                 |                                                                                                                                                                                        |
|-------------------------------------------------------------------------------------------------------------------------------------------------|---------------------------------------------------------------------------------------------------------------------------------------------------------------------------------------------------------------------------------|----------------------------------------------------------------------------------------------------------------------------------------------------------------------------------------|
| Patents and Trademarks                                                                                                                          | Linea is a Registered Trade Mark No 2398665 CFX is a Registered Trade Mark No 2398667 Patent No. GB 2383375B Community Trd Mark No. 002906428 Linea-Rondo CFX is a UK Registered Design Certificate No: R21=2106349 SS2=2106350 |                                                                                                                                                                                        |
| All products listed conform to current British or<br>European standard and the product information is<br>correct at the time of going to press. | All accessories are manufactured under an accredited BS EN ISO 9001 : 2015 Quality Management System.                                                                                                                           | It is the policy of the company to improve products<br>as part of our development programme.  Therefore, we reserve the right to alter designs<br>and dimensions without prior notice. |
| Illustrations and diagrams are reproduced within the limitations of reproduction and printing                                                   | Due to manufacturing processes we cannot guarantee an exact cools finish and shadings of                                                                                                                                        | Correct as at 16 October 2018 04:02 PM<br>E&OE                                                                                                                                         |